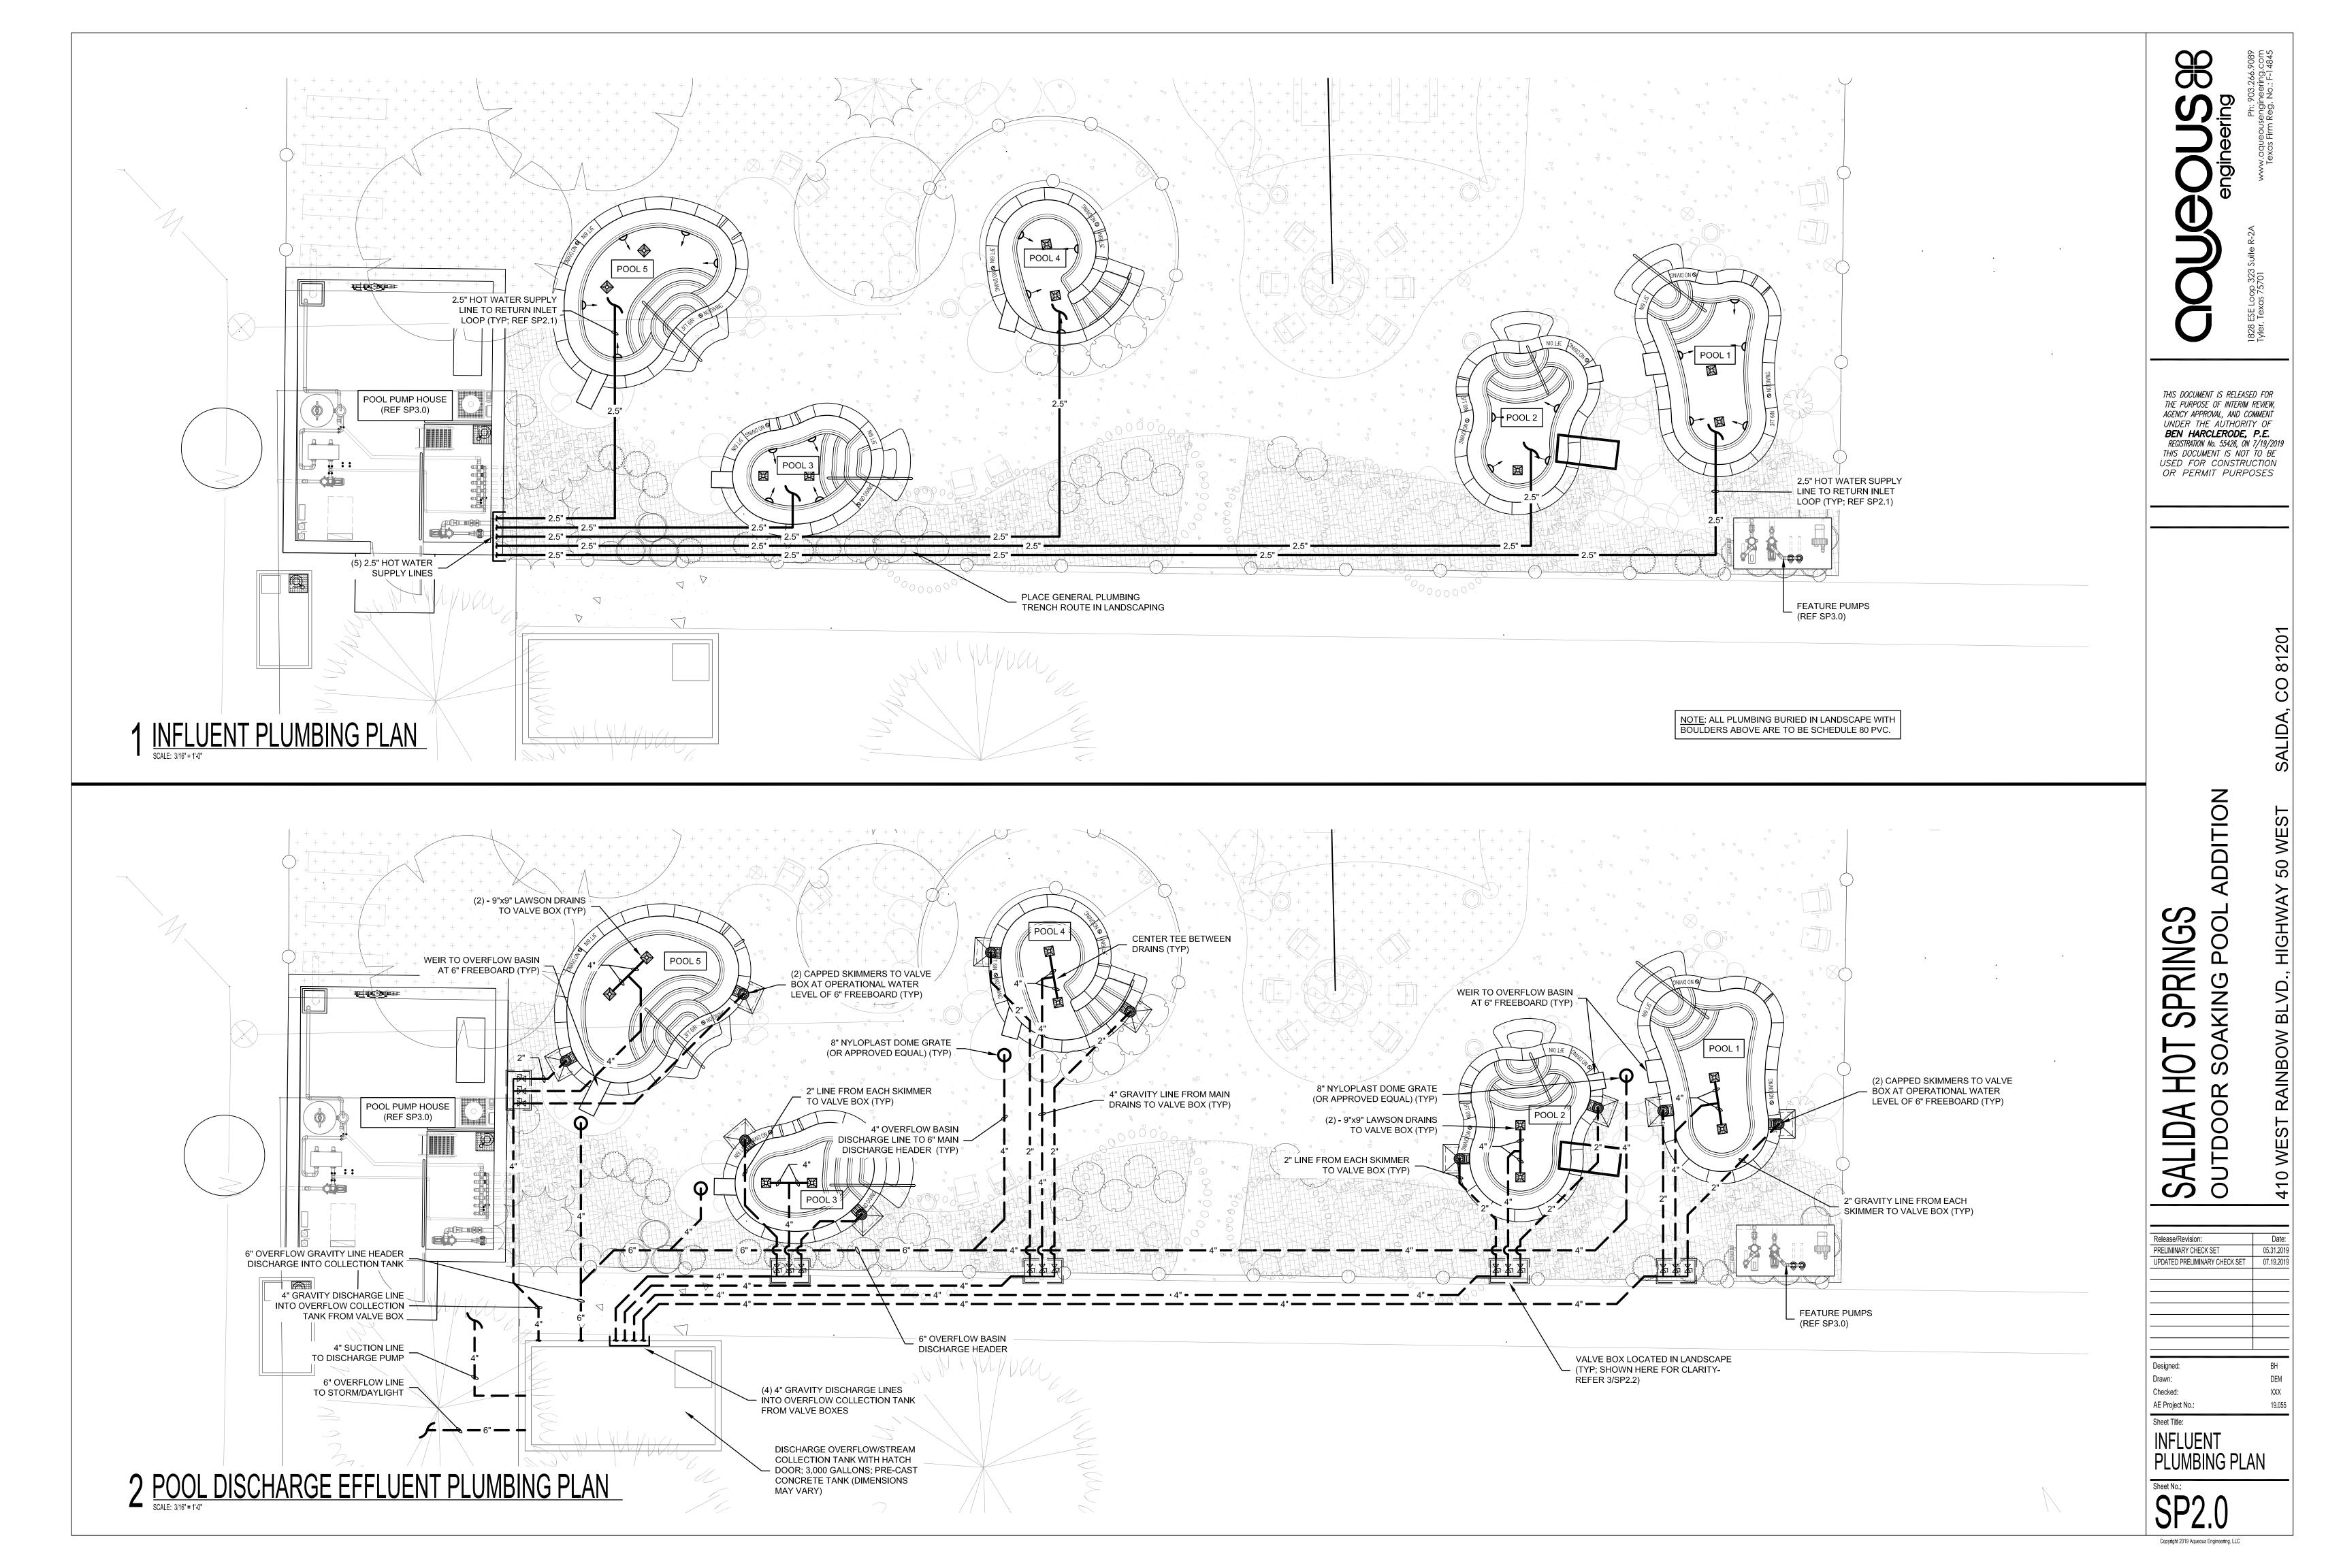

### Analysis

The revised design eliminates the splash pad feature, moves the pump room to a more accessible location, reduces the amount of fencing required, and simplifies some of the pool deck design and layout, but preserves the 5 individual soaking pools along with the pass-through flow system, which retains the ability to not have to chlorinate the pools. The revised design is now estimated at a total of \$1,009,520, trimming \$385,218 from the budget.

> TRANSFER WALL (TYP.) BOULDERS PLACED INTO CONCRETE OR SOIL AS INDICATED

PROVIDE GAS HOOKUP FOR FUTURE FIREPIT, CONCEAL IN UNDERGROUND BOX

EMERGENCY EXIT GATE (4' WIDE) WITH PUSHBAR AND SIGNAGE

| POOLS  |                 |
|--------|-----------------|
| NUMBER | NAME            |
| 1      | RIFFLE POOL     |
| 2      | HEADWATERS POOL |
| 3      | EDDY POOL       |
| 4      | MEANDER POOL    |
| 5      | CONFLUNCE POOL  |