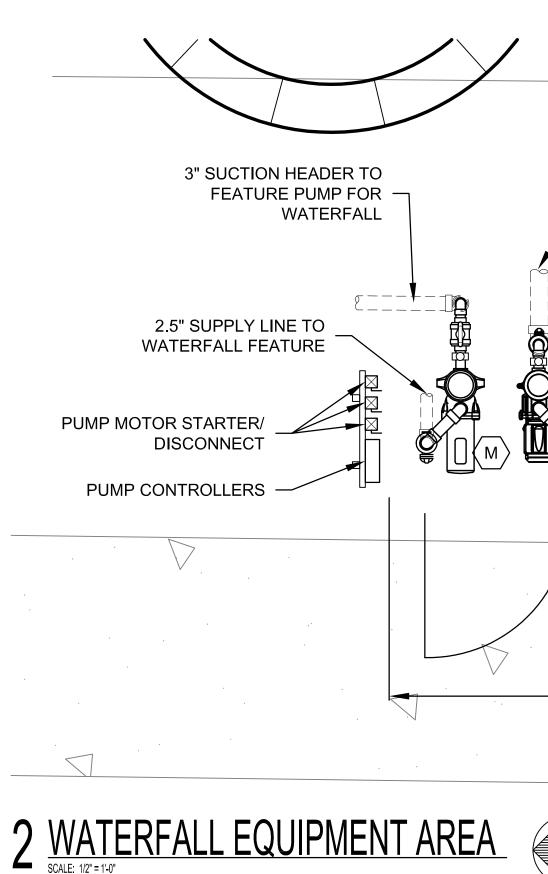

EAD PLUMBING SHALL BE SUPPORTED BY UNISTRUT BRACING OR OTHER GROUND-SUPPORTED PIPE STANDS. OVERHEAD PIPING SHALL BE A MINIMUM

7. POOL CONTRACTOR TO VERIFY HEATERS ARE NSF-LISTED AND ASME APPROVED FOR THE REQUIREMENTS OF THE STATE DEPARTMENT OF HEALTH. ALL HEATERS SHALL BE FURNISHED WITH GAUGES, PRESSURE AND FLOW SWITCHES SAFETY DEVICES, AND OTHER APPURTENANCES REQUIRED BY THE COLORADO

5. PLUMBER SHALL EXTEND A BACKWASH DRAIN LINE TO THE POOL EQUIPMENT AREA (COORDINATE LOCATION WITH POOL CONTRACTOR). DRAIN LINE SHALL BE TRAPPED AND VENTED BY PLUMBER PER PLUMBING CODE. LINE CAPACITY OF DRAIN LINE MUST BE 120 GPM (MINIMUM). (NOTE: FILTERS SHALL BE PLUMBED SO

2. ALL EQUIPMENT ROOM PLUMBING SHALL BE SCH. 80 PVC MINIMUM. ALL PLUMBING CARRYING HOT SPRING WATER SHALL BE SCH.80 CPVC (MIN).







|                  |                             |                                                 |                          |                      |                                                                                                                                                                                                               |                                                                                          |                                                                                                                                                                                                                        | 5 E 5                                                                |
|------------------|-----------------------------|----------