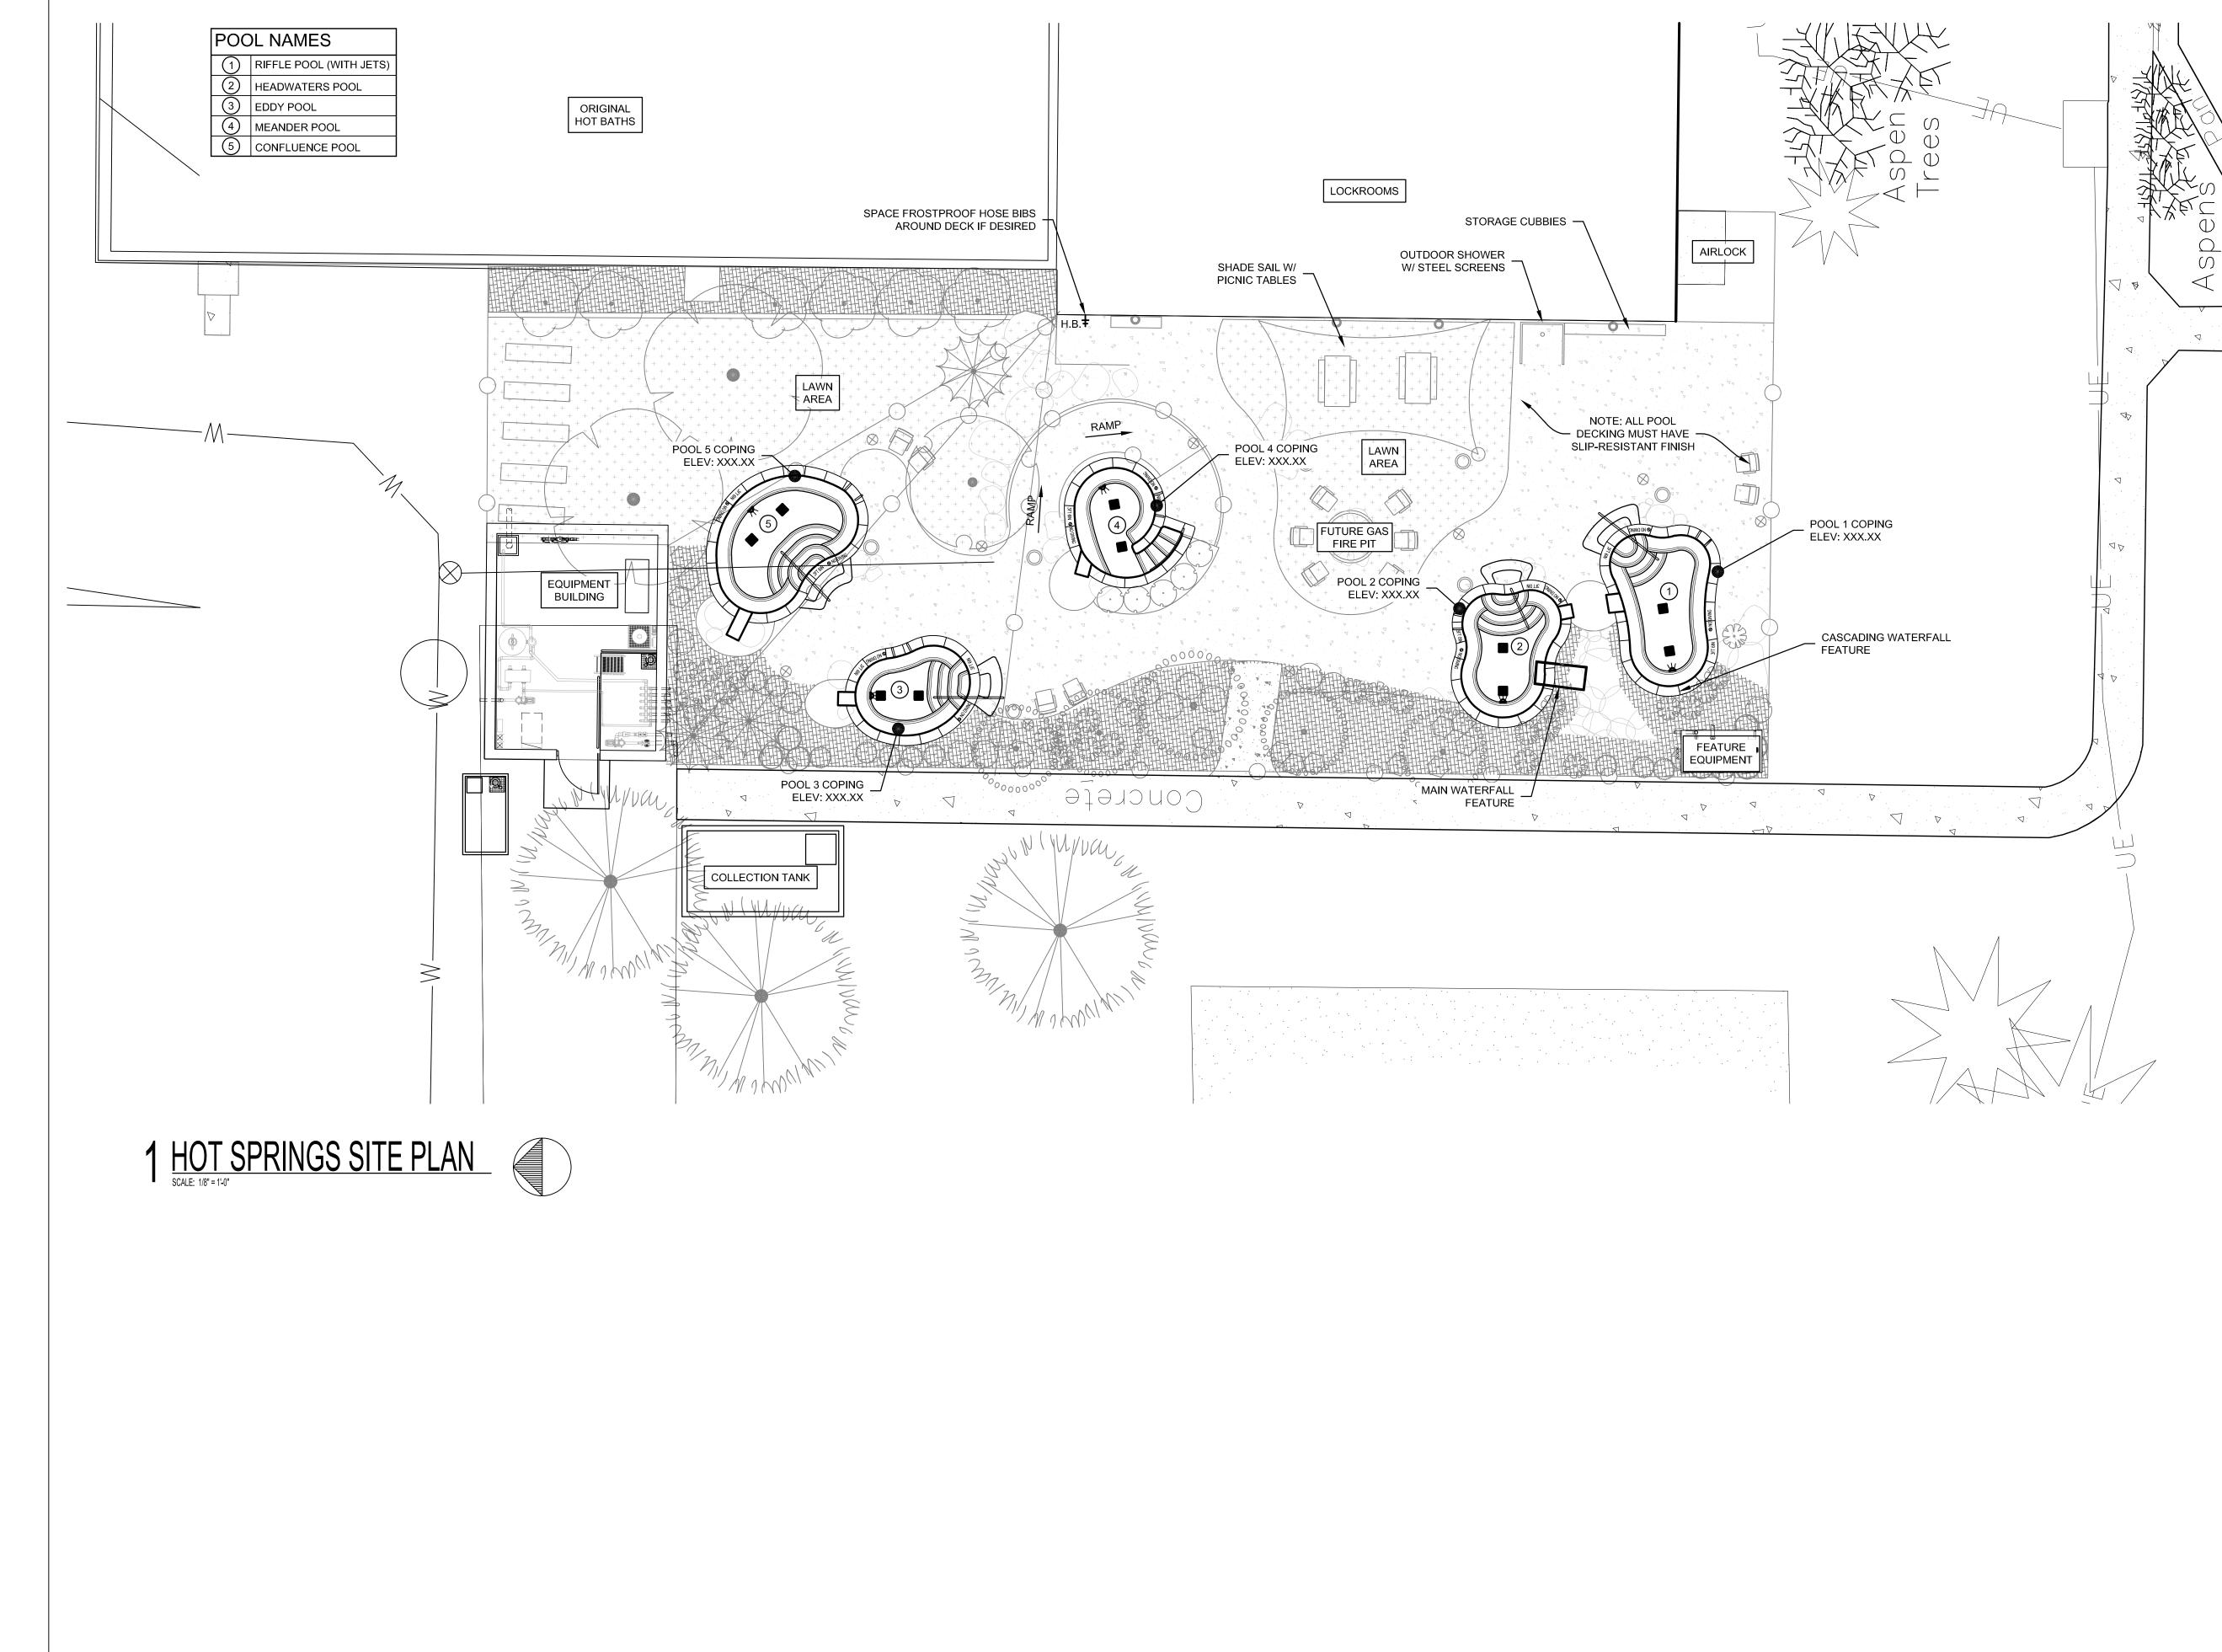

> TRANSFER WALL (TYP.) BOULDERS PLACED INTO CONCRETE OR SOIL AS INDICATED

PROVIDE GAS HOOKUP FOR FUTURE FIREPIT, CONCEAL IN UNDERGROUND BOX

EMERGENCY EXIT GATE (4' WIDE) WITH PUSHBAR AND SIGNAGE

| POOLS  |                 |
|--------|-----------------|
| NUMBER | NAME            |
| 1      | RIFFLE POOL     |
| 2      | HEADWATERS POOL |
| 3      | EDDY POOL       |
| 4      | MEANDER POOL    |
| 5      | CONFLUNCE POOL  |