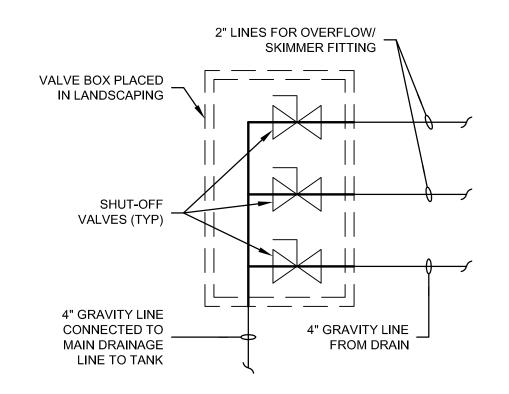

# 2 DRAIN/OVERFLOW PLUMBING PLAN

NOTE: ALL PLUMBING BURIED IN LANDSCAPE WITH BOULDERS ABOVE ARE TO BE SCHEDULE 80 PVC.