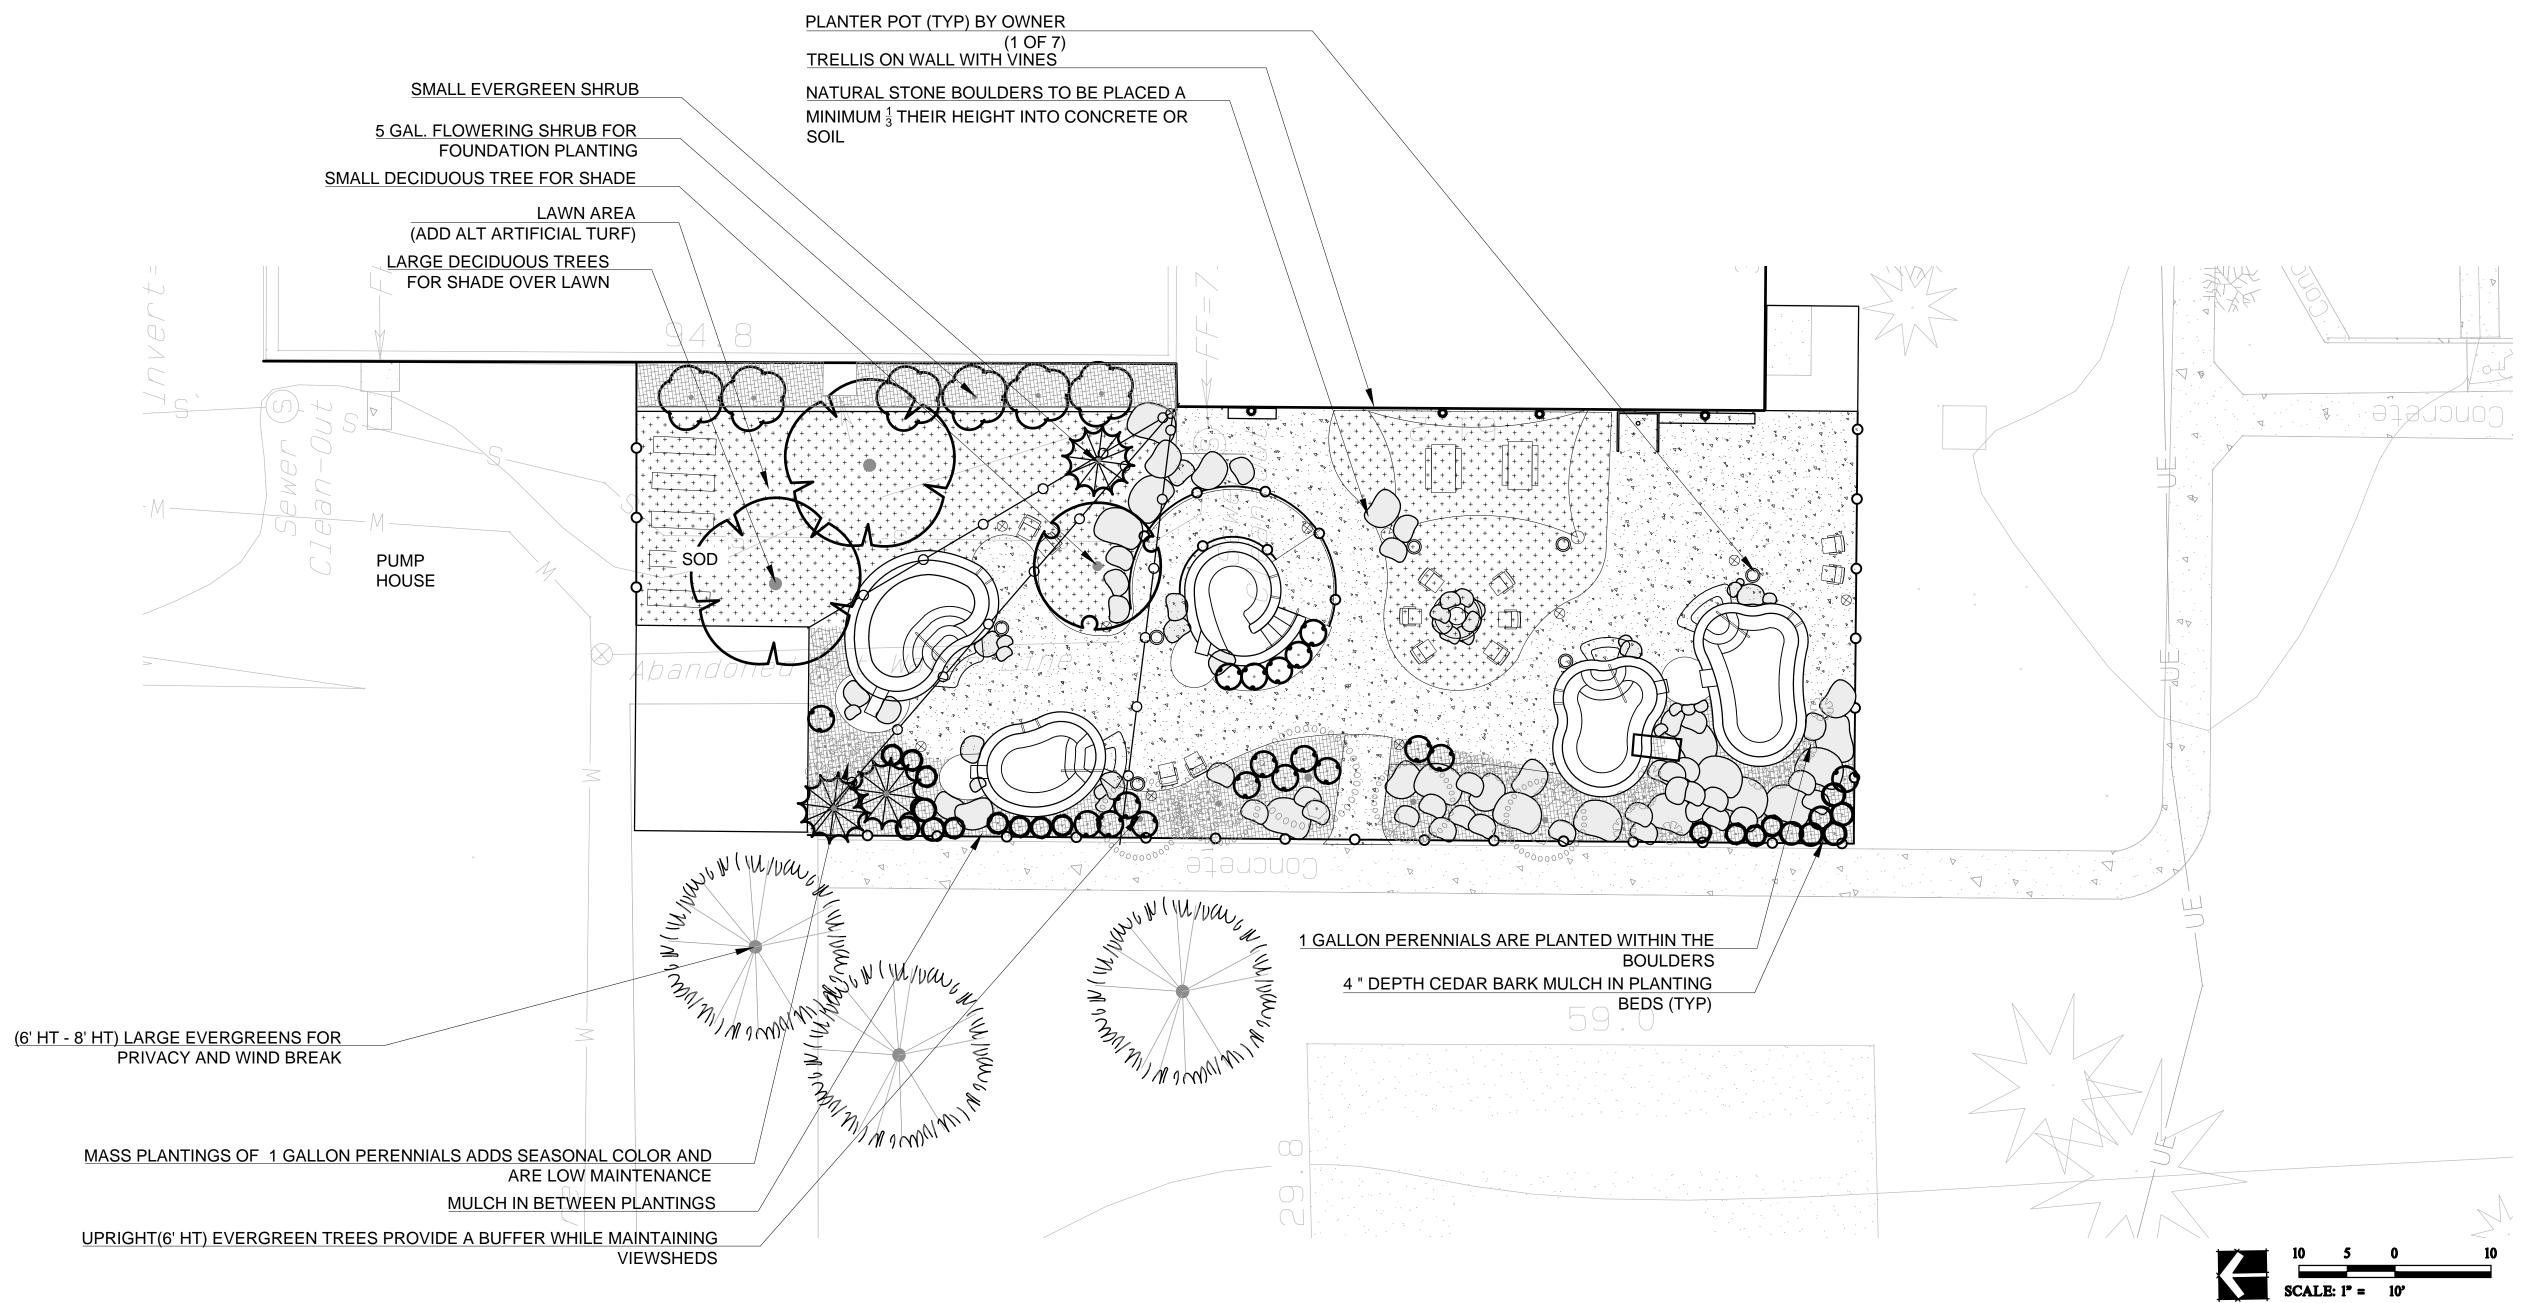

# NOTES:

- 1) REPAIR TURF AND ADJUST IRRIGATION IN PARK FOR FENCE REALIGNMENT.
- 2) ALL LANDSCAPE TO BE IRRIGATED BY PERMANENT UNDERGROUND SYSTEM.
- 3) ADD 6" OF TOPSOIL AND 4CY/1,000 SF OF SOIL AMENDMENT TO ALL PLANTING BEDS & LAWN AREA.