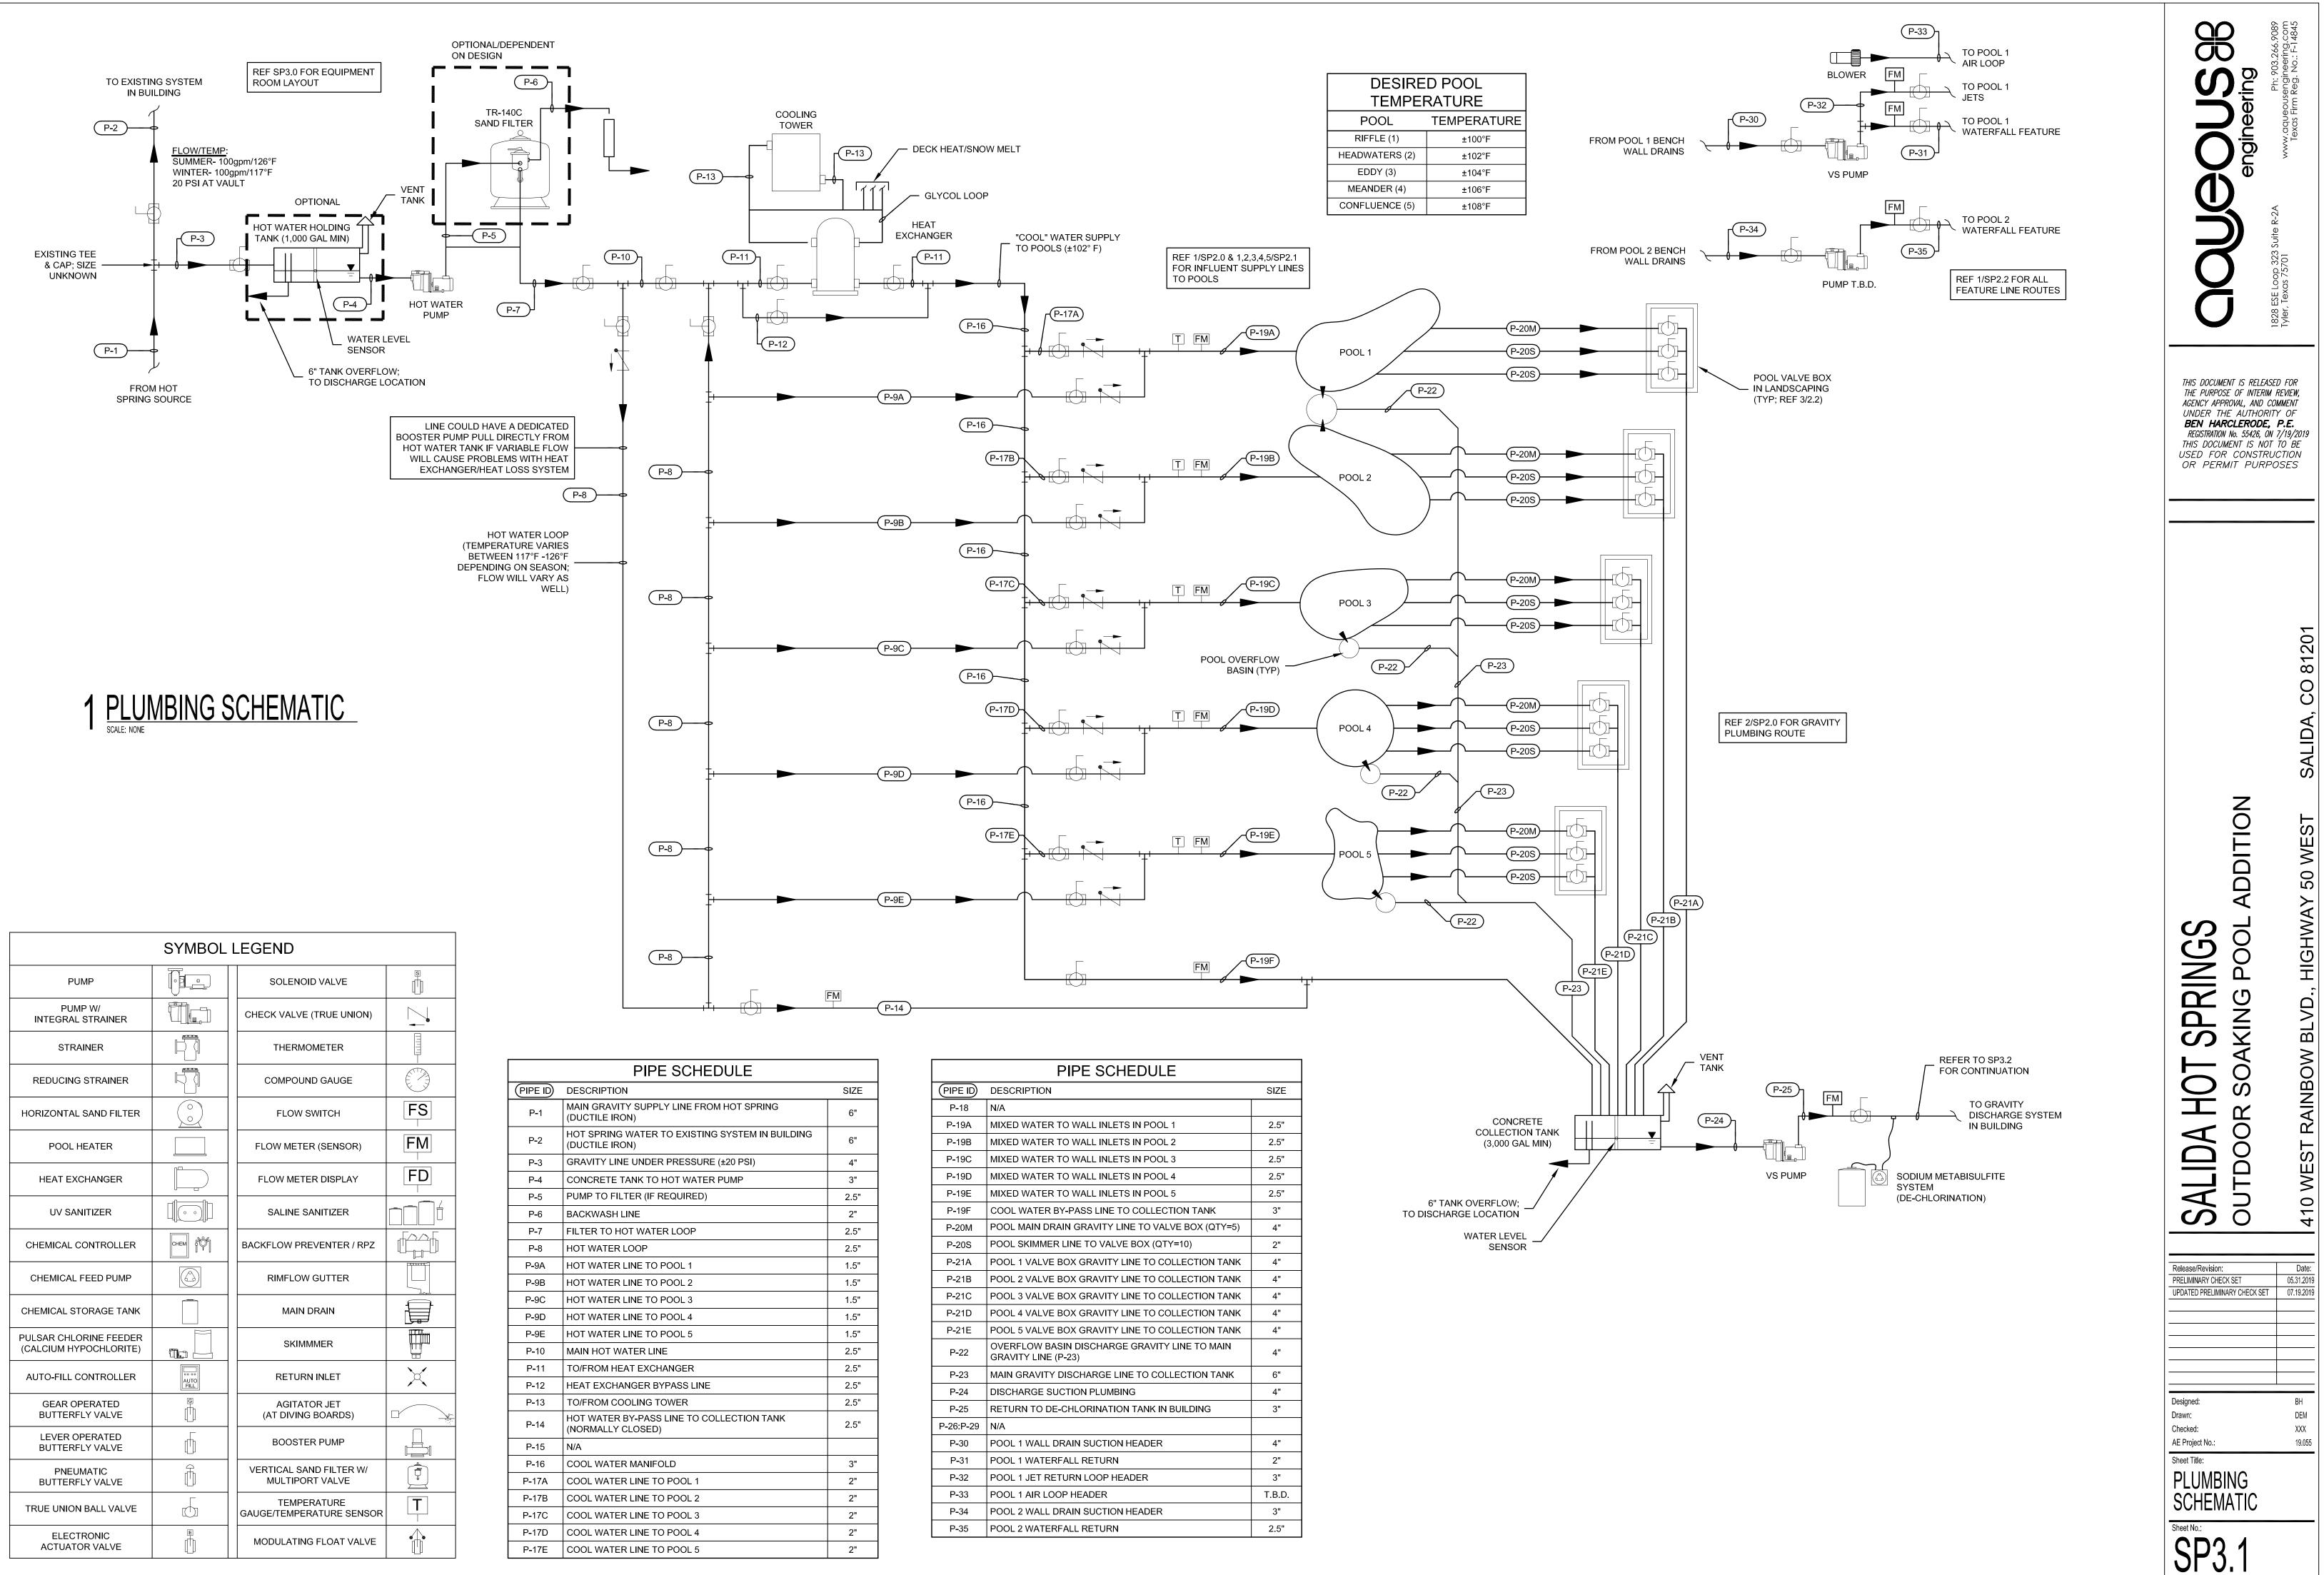

> TRANSFER WALL (TYP.) BOULDERS PLACED INTO CONCRETE OR SOIL AS INDICATED

PROVIDE GAS HOOKUP FOR FUTURE FIREPIT, CONCEAL IN UNDERGROUND BOX

EMERGENCY EXIT GATE (4' WIDE) WITH PUSHBAR AND SIGNAGE

| POOLS  |                 |
|--------|-----------------|
| NUMBER | NAME            |
| 1      | RIFFLE POOL     |
| 2      | HEADWATERS POOL |
| 3      | EDDY POOL       |
| 4      | MEANDER POOL    |
| 5      | CONFLUNCE POOL  |

| SOAKING POOL DATA                                                                       |            |            |            |            |            |            |  |  |
|-----------------------------------------------------------------------------------------|------------|------------|------------|------------|------------|------------|--|--|
| RIFFLE (1)     HEADWATERS (2)     EDDY (3)     MEANDER (4)     CONFLUENCE (5)     TOTAL |            |            |            |            |            |            |  |  |
| VOLUME:                                                                                 | 2,070 GAL  | 1,650 GAL  | 1,260 GAL  | 1,380 GAL  | 2,410 GAL  | 8,770 GAL  |  |  |
| SURFACE AREA:                                                                           | 117 S.F.   | 97 S.F.    | 77 S.F.    | 77 S.F.    | 134 S.F.   | 460 S.F.   |  |  |
| PERIMETER:                                                                              | 42'-3"     | 37'-4"     | 32'-0"     | 41'-3"     | 43'-2"     | 196'-0"    |  |  |
| REQUIRED TURNOVER RATE:                                                                 | 2.00 HOURS |  |  |
| MINIMUM RECIRCULATION RATE:                                                             | 18 GPM     | 14 GPM     | 11 GPM     | 12 GPM     | 21 GPM     | 76 GPM     |  |  |
| USER LIMIT (1 PERSON PER 10 S.F.):                                                      | 11 PERSONS | 9 PERSONS  | 7 PERSONS  | 7 PERSONS  | 13 PERSONS | 47 PERSONS |  |  |

18. FURNISH EACH PUMP'S HAIR AND LINT STRAINER WITH TWO STRAINER BASKETS - ONE FOR USE DURING POOL OPERATION PLUS ONE SPARE. 19. CHECK VALVES ARE REQUIRED ON THE DISCHARGE LINES OF ALL PUMPS THAT PULL SUCTION FROM A LOWER BASIN AND DISCHARGE TO A BASIN AT A HIGHER ELEVATION (SUCH AS PULLING FROM CATCH BASIN AND RETURNING TO THE MAIN POOL BODY). CHECK VALVES MAY NOT BE SHOWN ON 1/SP3.0 FOR CLARITY.

20. PLUMBER SHALL INSTALL DRAIN PORTS SUCH THAT THE ENTIRE PLUMBING SYSTEM CAN BE FULL WINTERIZED.

ACCURATE WITHIN 10% OF TRUE FLOW AND CAPABLE OF MEASURING FLOW AT LEAST 1.5 TIMES GREATER THAN THE DESIGN FLOW OF THE SYSTEM.

15. A FLOW METER SHALL BE INSTALLED ON EACH CIRCULATION SYSTEM SO THE FLOW THROUGH EACH FILTER CAN BE MEASURED. FLOW METERS SHALL BE

14. POOL EQUIPMENT FLOOR SHALL BE SLOPED TO DRAIN TO A FLOOR DRAIN OR FLOOR SUMP. IF A SUMP IS REQUIRED, CONTRACTOR SHALL FURNISH A SUMP PUMP,

12. GAS LINE FOR POOL HEATER SHALL BE DESIGNED AND INSTALLED BY OTHERS. PRESSURE REGULATORS, DRIP LEGS, AND OTHER CODE-REQUIRED

11. IF POOL OPERATOR CANNOT SEE THE FILTER BACKWASH DISCHARGE WHILE OPERATING THE FILTERS INSIDE THE EQUIPMENT ROOM, A SIGHT GLASS WILL NEED

10. ALL OVERHEAD PLUMBING SHALL BE SUPPORTED BY UNISTRUT BRACING OR OTHER GROUND-SUPPORTED PIPE STANDS. OVERHEAD PIPING SHALL BE A MINIMUM

7. POOL CONTRACTOR TO VERIFY HEATERS ARE NSF-LISTED AND ASME APPROVED FOR THE REQUIREMENTS OF THE STATE DEPARTMENT OF HEALTH. ALL HEATERS SHALL BE FURNISHED WITH GAUGES, PRESSURE AND FLOW SWITCHES SAFETY DEVICES, AND OTHER APPURTENANCES REQUIRED BY THE COLORADO

5. PLUMBER SHALL EXTEND A BACKWASH DRAIN LINE TO THE POOL EQUIPMENT AREA (COORDINATE LOCATION WITH POOL CONTRACTOR). DRAIN LINE SHALL BE TRAPPED AND VENTED BY PLUMBER PER PLUMBING CODE. LINE CAPACITY OF DRAIN LINE MUST BE 120 GPM (MINIMUM). (NOTE: FILTERS SHALL BE PLUMBED SO

2. ALL EQUIPMENT ROOM PLUMBING SHALL BE SCH. 80 PVC MINIMUM. ALL PLUMBING CARRYING HOT SPRING WATER SHALL BE SCH.80 CPVC (MIN).

|                  |                             |                                                 |                          |                      |                                                                                                                                                                                                               |                                                                                          |                                                                                                                                                                                                                        | 5 E 5                                                                |
|------------------|-----------------------------|-------------------------------------------------|--------------------------|----------------------|---------------------------------------------------------------------------------------------------------------------------------------------------------------------------------------------------------------|------------------------------------------------------------------------------------------|------------------------------------------------------------------------------------------------------------------------------------------------------------------------------------------------------------------------|----------------------------------------------------------------------|
| C 1 1 1 1        | DESCRIPTION                 | MFR:                                            | EQUIPMENT A<br>MODEL No: | T PUMP ROOM:<br>QTY: | ADDITIONAL COMME                                                                                                                                                                                              |                                                                                          |                                                                                                                                                                                                                        | 266.70<br>ng.co<br>F-1484                                            |
| <u>(</u> ])<br>∧ | HOT WATER BOOSTER PUMP      | T.B.D.                                          | T.B.D.                   | QTY:<br>1            | REFER M&P DRAWI                                                                                                                                                                                               |                                                                                          |                                                                                                                                                                                                                        | rn: 703.266.7087<br>ueousengineering.com<br>s Firm Reg. No.: F-14845 |
| ~                |                             | Т.В.Д.                                          | Т.В.Д.                   | I                    | 3-Hp INTELLIFLO VARIABLE SPEED,                                                                                                                                                                               |                                                                                          |                                                                                                                                                                                                                        | ousenç<br>rm Reç                                                     |
| В                | EFFLUENT DISCHARGE<br>PUMP  | PENTAIR                                         | 011018                   | 1                    | WITH INTEGRAL STRAINER: 100 GPM<br>230-VOLT; 20 AMF                                                                                                                                                           | VI @ 55' TDH SPEED 4;                                                                    |                                                                                                                                                                                                                        | www.aquea<br>Texas Fir                                               |
| С                | SAND FILTER - HOT WATER     | PENTAIR                                         | TR-140C                  | 1                    | 36" DIAM. FILTER; 7.06 S.F. FILTER<br>FLOW; FURNISH W/FILTER SAND AI<br>PERFORMANCE MULTIPORT P                                                                                                               | ND FULLFLOXF HIGH                                                                        |                                                                                                                                                                                                                        |                                                                      |
| D                | TABLET-STYLE<br>CHLORINATOR | ACCU-TAB                                        | TBD                      | TBD                  | TABLET-STYLE CHLOR                                                                                                                                                                                            | INATOR                                                                                   |                                                                                                                                                                                                                        | K-2A                                                                 |
| E                | CONTROLLER                  | PENTAIR                                         | INTELLI-TOUCH            | 1                    | INTELLITOUCH AUTOMATION SYSTE<br>ONLY) TO CONTROL ALL PUMPS<br>TEMPERATURE OF THE POOL;<br>EMERGENCY SHUTDOWN SWITC<br>GAUGES, LOW PRESSURE GAUGES<br>AND SPA JETS SWITCH/TIMER<br>CONTROLLER WITH PENTAIR RI | S, LIGHTING, AND<br>PROVIDE WITH<br>H; TEMPERATURE<br>, VALVE ACTUATORS<br>X; COORDINATE |                                                                                                                                                                                                                        | 1828 ESE LOOD 323 SUITE K-2A<br>Tyler, Texas 75701                   |
| F                | VALVE ACTUATOR              | ASCO                                            |                          |                      | 2-1/2" SLOW-OPENING & CLOSIN<br>SOLENOID VALV                                                                                                                                                                 |                                                                                          |                                                                                                                                                                                                                        |                                                                      |
| G                | COOLING TOWER               | TBD                                             | TBD                      | TBD                  |                                                                                                                                                                                                               |                                                                                          | This document is release                                                                                                                                                                                               |                                                                      |
| н                | HEAT EXCHANGER              |                                                 |                          |                      | REFER M&P DRAWI                                                                                                                                                                                               | NGS                                                                                      | THE PURPOSE OF INTERIM<br>AGENCY APPROVAL, AND CO<br>UNDER THE AUTHORIT                                                                                                                                                | OMMENT                                                               |
| Ι                | FLOW METER                  | SIGNET                                          | 515                      | 5                    | PADDLE-STYLE FLOW METER WIT<br>DIGITAL READOUT; CAPABLE OF M<br>TIMES THE DESIGN FLOW WITHIN<br>ACTUAL FLOW;110V (REQUIRE<br>RECEPTACLE)                                                                      | EASURING FLOW 1.5<br>10% ACCURACY OF                                                     | BEN HARCLERODE,<br>REGISTRATION No. 55426, ON<br>THIS DOCUMENT IS NOT<br>USED FOR CONSTRU<br>OR PERMIT PURPO                                                                                                           | <b>P.E.</b><br>7/19/2015<br>TO BE<br>ICTION                          |
| J                | PRESSURE GAUGE              | WEKSLER                                         | PER<br>INSTALLATION      | I EA. PUMP           | LIQUID FILLED PRESSURE GAUGE<br>FACE DIAMETER WITH 1/4" NPT BO                                                                                                                                                |                                                                                          |                                                                                                                                                                                                                        |                                                                      |
| к                | VACUUM GAUGE                | WEKSLER                                         | PER<br>INSTALLATION      | 1 EA. PUMP           | 0-30 Hg LIQUID VILLED VACUUM<br>DIAMETER WITH 1/4" NPT BOTTO                                                                                                                                                  |                                                                                          |                                                                                                                                                                                                                        |                                                                      |
| L                | WATER LEVEL CONTROLLER      | AQUATICONTROL<br>TECHNOLOGY                     | ELC-800r                 | 1                    | ELECTRONIC WATER LEVEL CONTR<br>DEVICE (REQUIRED ELECTRIC                                                                                                                                                     | OLLER; 110V PLUG-IN                                                                      |                                                                                                                                                                                                                        |                                                                      |
| м                | DECHLORINATION SYSTEM       | ACCU-TAB                                        | 3012                     | 1                    | ACCU-TAB SERIES 300 ERROSIO<br>FEEDER TO HOUSE CLEANSLATE 2"                                                                                                                                                  | N STYLE FEEDER;                                                                          |                                                                                                                                                                                                                        |                                                                      |
| N                | TEMPERATURE GAUGE           | PENTAIR                                         | T.B.D.                   | <br>T.B.D.           | REFER DETAIL                                                                                                                                                                                                  |                                                                                          |                                                                                                                                                                                                                        | 7                                                                    |
| N<br>0           | LOW PRESSURE SWITCH         | PENTAIR                                         | T.B.D.                   | T.B.D.               |                                                                                                                                                                                                               |                                                                                          |                                                                                                                                                                                                                        |                                                                      |
| -                |                             |                                                 |                          |                      |                                                                                                                                                                                                               |                                                                                          |                                                                                                                                                                                                                        | (                                                                    |
| 5                | WATERFALL BOOSTER PUMP      | PENTAIR                                         | EQUIPMENT AT WA          | 1                    | 3-Hp INTELLIFLO VARIABLE SPEED,<br>WITH INTEGRAL STRAINER: TBD                                                                                                                                                |                                                                                          |                                                                                                                                                                                                                        |                                                                      |
|                  |                             |                                                 |                          |                      | 3-Hp INTELLIFLO VARIABLE SPEED,                                                                                                                                                                               |                                                                                          |                                                                                                                                                                                                                        |                                                                      |
| Q<br>            | JET BOOSTER PUMP            | PENTAIR                                         | 011018                   | 1                    | WITH INTEGRAL STRAINER: 160 G<br>SPEED; 230-VOLT; 20                                                                                                                                                          |                                                                                          | Ĺ                                                                                                                                                                                                                      |                                                                      |
|                  |                             |                                                 |                          |                      |                                                                                                                                                                                                               |                                                                                          |                                                                                                                                                                                                                        |                                                                      |
| R                | SPA BLOWER                  | AMETEK ROTRON                                   | T.B.D.                   | 1                    | AMETEK ROTRON COMMERCIAL F<br>BLOWER FOR POOL JETS                                                                                                                                                            |                                                                                          | ADDITION                                                                                                                                                                                                               |                                                                      |
|                  | SPA BLOWER                  | AMETEK ROTRON                                   | DER TO BOOS              |                      |                                                                                                                                                                                                               |                                                                                          | NOILIDA HOT SPRINGS<br>SALIDA HOT SPRING<br>BALIDA HOT SPRING<br>SALIDA HOT SPRING<br>BUITON<br>Refease/Revision:<br>PRELIMINARY CHECK SET<br>DDATED PRELIMINARY CHECK SET                                             |                                                                      |
|                  |                             | 4" SUPPLY HEA<br>PUMP FOR JET<br>3" SUPPLY LINE | DER TO BOOS              |                      | EQUIPMENT ROOM P<br>CODE (SECTION 3.16<br>1003-5)<br>FLUID TYPE:<br>RAW WATER<br>FILTERED WATER                                                                                                               | IPE COLOR<br>COLOR<br>YELLOW<br>GREEN                                                    | Release/Revision:<br>PRELIMINARY CHECK SET<br>UPDATED PRELIMINARY CHECK SET<br>UPDATED PRELIMINARY CHECK SET<br>Drawn:<br>Checked:<br>AE Project No.:<br>Sheet Title:<br>POOL EQUIPM                                   | LIVE CI / C / C / C / C / C / C / C / C / C                          |
|                  |                             | 4" SUPPLY HEA<br>PUMP FOR JET<br>3" SUPPLY LINE | DER TO BOOS              |                      | EQUIPMENT ROOM P<br>CODE (SECTION 3.16<br>1003-5)<br>FLUID TYPE:<br>RAW WATER                                                                                                                                 | PIPE COLOR<br>OF 5 CCR                                                                   | Release/Revision:<br>PRELIMINARY CHECK SET<br>UPDATED PRELIMINARY CHECK SET<br>UPDATED PRELIMINARY CHECK SET<br>UPDATED PRELIMINARY CHECK SET<br>Drawn:<br>Checked:<br>AE Project No.:<br>Sheet Title:<br>POOOL EQUIPM | LIVE CI / C / C / C / C / C / C / C / C / C                          |

|                                              | SYMBOL                                                                                                                                                                        | LEGEND                                     |    |
|----------------------------------------------|-------------------------------------------------------------------------------------------------------------------------------------------------------------------------------|--------------------------------------------|----|
| PUMP                                         |                                                                                                                                                                               | SOLENOID VALVE                             | S  |
| PUMP W/<br>INTEGRAL STRAINER                 |                                                                                                                                                                               | CHECK VALVE (TRUE UNION)                   |    |
| STRAINER                                     |                                                                                                                                                                               | THERMOMETER                                |    |
| REDUCING STRAINER                            | K T                                                                                                                                                                           | COMPOUND GAUGE                             |    |
| RIZONTAL SAND FILTER                         | $\bigcirc \bigcirc $ | FLOW SWITCH                                | FS |
| POOL HEATER                                  |                                                                                                                                                                               | FLOW METER (SENSOR)                        | FM |
| HEAT EXCHANGER                               |                                                                                                                                                                               | FLOW METER DISPLAY                         | FC |
| UV SANITIZER                                 |                                                                                                                                                                               | SALINE SANITIZER                           |    |
| HEMICAL CONTROLLER                           | СНЕМ                                                                                                                                                                          | BACKFLOW PREVENTER / RPZ                   |    |
| CHEMICAL FEED PUMP                           |                                                                                                                                                                               | RIMFLOW GUTTER                             |    |
| IEMICAL STORAGE TANK                         |                                                                                                                                                                               | MAIN DRAIN                                 |    |
| LSAR CHLORINE FEEDER<br>ALCIUM HYPOCHLORITE) |                                                                                                                                                                               | SKIMMMER                                   |    |
| UTO-FILL CONTROLLER                          | AUTO<br>FILL                                                                                                                                                                  | RETURN INLET                               | ×  |
| GEAR OPERATED<br>BUTTERFLY VALVE             | G                                                                                                                                                                             | AGITATOR JET<br>(AT DIVING BOARDS)         |    |
| LEVER OPERATED<br>BUTTERFLY VALVE            | 6                                                                                                                                                                             | BOOSTER PUMP                               |    |
| PNEUMATIC<br>BUTTERFLY VALVE                 | Ē                                                                                                                                                                             | VERTICAL SAND FILTER W/<br>MULTIPORT VALVE |    |
| RUE UNION BALL VALVE                         | ī Gi                                                                                                                                                                          | TEMPERATURE<br>GAUGE/TEMPERATURE SENSOR    | Τ  |
| ELECTRONIC<br>ACTUATOR VALVE                 | a<br>∏∏                                                                                                                                                                       | MODULATING FLOAT VALVE                     |    |

|               | PIPE SCHEDULE                                                  |      |
|---------------|----------------------------------------------------------------|------|
| (PIPE ID)     | DESCRIPTION                                                    | SIZE |
| P-1           | MAIN GRAVITY SUPPLY LINE FROM HOT SPRING<br>(DUCTILE IRON)     | 6"   |
| P-2           | HOT SPRING WATER TO EXISTING SYSTEM IN BUILDING (DUCTILE IRON) | 6"   |
| P-3           | GRAVITY LINE UNDER PRESSURE (±20 PSI)                          | 4"   |
| P-4           | CONCRETE TANK TO HOT WATER PUMP                                | 3"   |
| P-5           | PUMP TO FILTER (IF REQUIRED)                                   | 2.5" |
| P-6           | BACKWASH LINE                                                  | 2"   |
| P-7           | FILTER TO HOT WATER LOOP                                       | 2.5" |
| P-8           | HOT WATER LOOP                                                 | 2.5" |
| P-9A          | HOT WATER LINE TO POOL 1                                       | 1.5" |
| P-9B          | HOT WATER LINE TO POOL 2                                       | 1.5" |
| P-9C          | HOT WATER LINE TO POOL 3                                       | 1.5" |
| P-9D          | HOT WATER LINE TO POOL 4                                       | 1.5" |
| P-9E          | HOT WATER LINE TO POOL 5                                       | 1.5" |
| P-10          | MAIN HOT WATER LINE                                            | 2.5" |
| P-11          | TO/FROM HEAT EXCHANGER                                         | 2.5" |
| P-12          | HEAT EXCHANGER BYPASS LINE                                     | 2.5" |
| P-13          | TO/FROM COOLING TOWER                                          | 2.5" |
| P-14          | HOT WATER BY-PASS LINE TO COLLECTION TANK<br>(NORMALLY CLOSED) | 2.5" |
| P <b>-</b> 15 | N/A                                                            |      |
| P-16          | COOL WATER MANIFOLD                                            | 3"   |
| P-17A         | COOL WATER LINE TO POOL 1                                      | 2"   |
| P-17B         | COOL WATER LINE TO POOL 2                                      | 2"   |
| P-17C         | COOL WATER LINE TO POOL 3                                      | 2"   |
| P-17D         | COOL WATER LINE TO POOL 4                                      | 2"   |
| P-17E         | COOL WATER LINE TO POOL 5                                      | 2"   |

| (PIPE ID) | DESCRIPTION                                                          | SIZE  |
|-----------|----------------------------------------------------------------------|-------|
| P-18      | N/A                                                                  |       |
| P-19A     | MIXED WATER TO WALL INLETS IN POOL 1                                 | 2.5"  |
| P-19B     | MIXED WATER TO WALL INLETS IN POOL 2                                 | 2.5"  |
| P-19C     | MIXED WATER TO WALL INLETS IN POOL 3                                 | 2.5   |
| P-19D     | MIXED WATER TO WALL INLETS IN POOL 4                                 | 2.5   |
| P-19D     | MIXED WATER TO WALL INLETS IN POOL 5                                 | 2.5   |
| P-19E     | COOL WATER BY-PASS LINE TO COLLECTION TANK                           | 3"    |
|           | POOL MAIN DRAIN GRAVITY LINE TO VALVE BOX (QTY=5)                    | 4"    |
| P-20M     |                                                                      |       |
| P-20S     | POOL SKIMMER LINE TO VALVE BOX (QTY=10)                              | 2"    |
| P-21A     | POOL 1 VALVE BOX GRAVITY LINE TO COLLECTION TANK                     | 4"    |
| P-21B     | POOL 2 VALVE BOX GRAVITY LINE TO COLLECTION TANK                     | 4"    |
| P-21C     | POOL 3 VALVE BOX GRAVITY LINE TO COLLECTION TANK                     | 4"    |
| P-21D     | POOL 4 VALVE BOX GRAVITY LINE TO COLLECTION TANK                     | 4"    |
| P-21E     | POOL 5 VALVE BOX GRAVITY LINE TO COLLECTION TANK                     | 4"    |
| P-22      | OVERFLOW BASIN DISCHARGE GRAVITY LINE TO MAIN<br>GRAVITY LINE (P-23) | 4"    |
| P-23      | MAIN GRAVITY DISCHARGE LINE TO COLLECTION TANK                       | 6"    |
| P-24      | DISCHARGE SUCTION PLUMBING                                           | 4"    |
| P-25      | RETURN TO DE-CHLORINATION TANK IN BUILDING                           | 3"    |
| P-26:P-29 | N/A                                                                  |       |
| P-30      | POOL 1 WALL DRAIN SUCTION HEADER                                     | 4"    |
| P-31      | POOL 1 WATERFALL RETURN                                              | 2"    |
| P-32      | POOL 1 JET RETURN LOOP HEADER                                        | 3"    |
| P-33      | POOL 1 AIR LOOP HEADER                                               | T.B.D |
| P-34      | POOL 2 WALL DRAIN SUCTION HEADER                                     | 3"    |
| P-35      | POOL 2 WATERFALL RETURN                                              | 2.5"  |