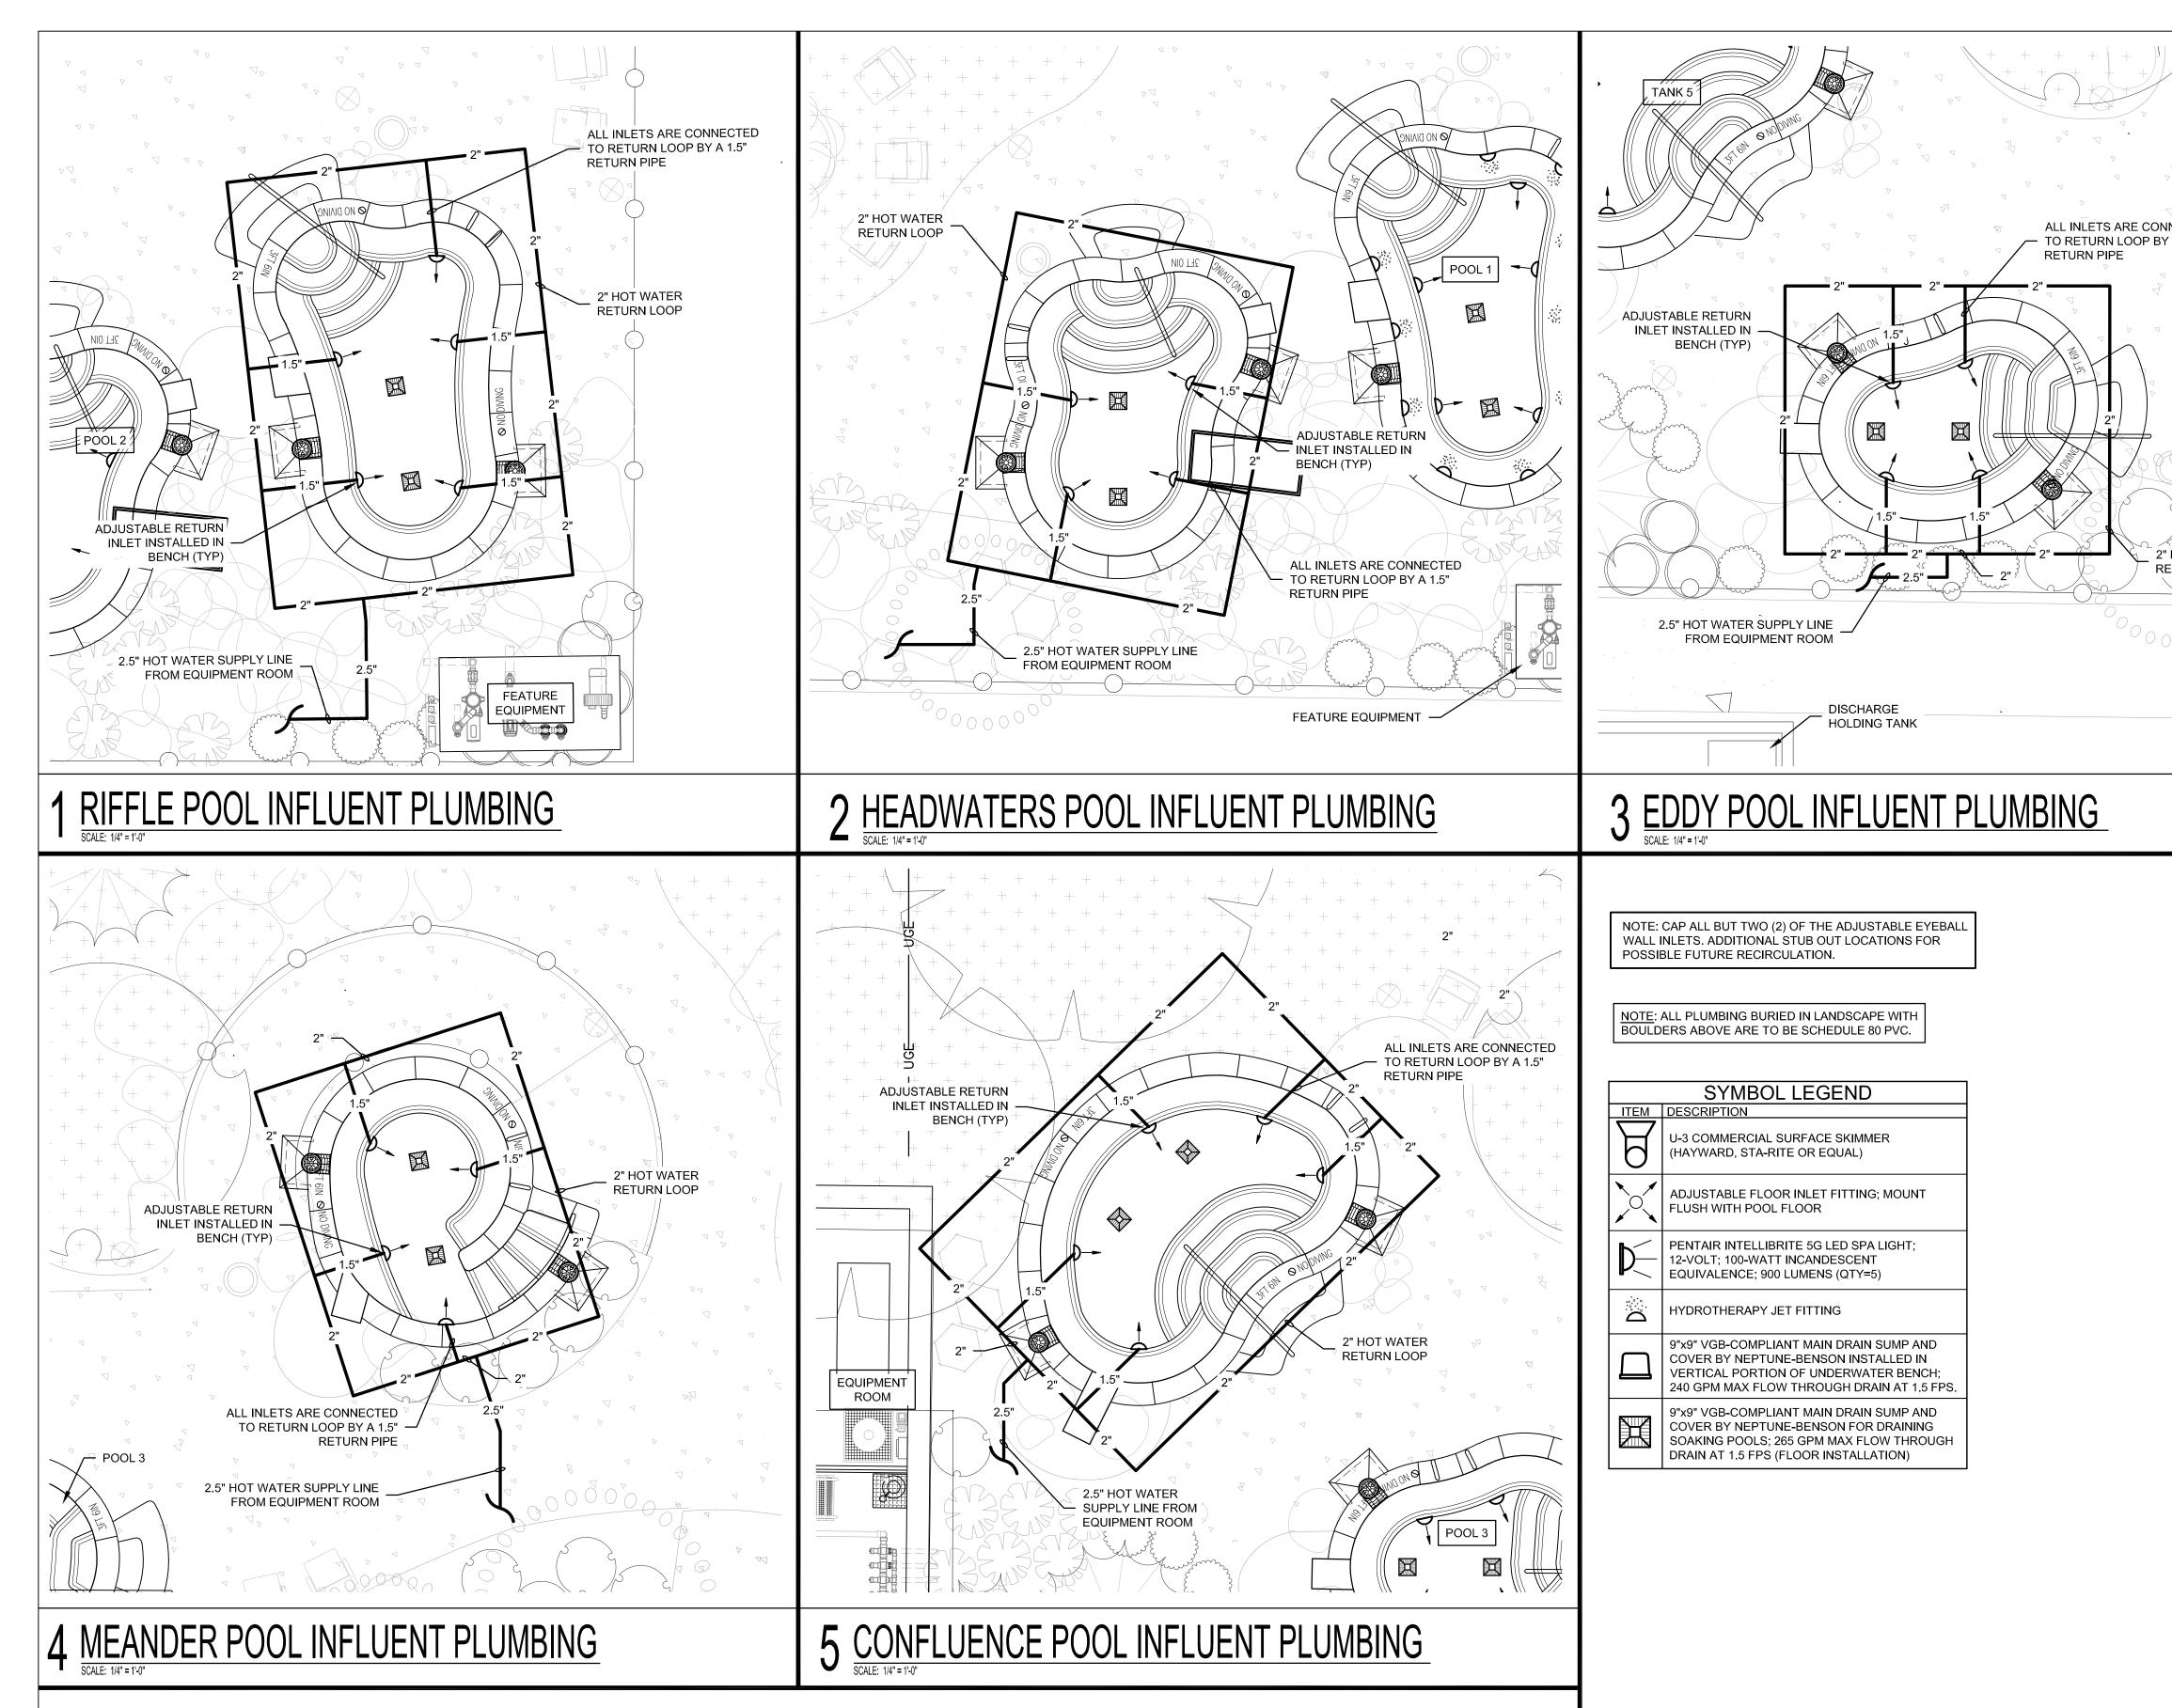

> TRANSFER WALL (TYP.) BOULDERS PLACED INTO CONCRETE OR SOIL AS INDICATED

PROVIDE GAS HOOKUP FOR FUTURE FIREPIT, CONCEAL IN UNDERGROUND BOX

EMERGENCY EXIT GATE (4' WIDE) WITH PUSHBAR AND SIGNAGE

| POOLS  |                 |
|--------|-----------------|
| NUMBER | NAME            |
| 1      | RIFFLE POOL     |
| 2      | HEADWATERS POOL |
| 3      | EDDY POOL       |
| 4      | MEANDER POOL    |
| 5      | CONFLUNCE POOL  |

| SOAKING POOL DATA                                                                       |            |            |            |            |            |            |  |  |
|-----------------------------------------------------------------------------------------|------------|------------|------------|------------|------------|------------|--|--|
| RIFFLE (1)     HEADWATERS (2)     EDDY (3)     MEANDER (4)     CONFLUENCE (5)     TOTAL |            |            |            |            |            |            |  |  |
| VOLUME:                                                                                 | 2,070 GAL  | 1,650 GAL  | 1,260 GAL  | 1,380 GAL  | 2,410 GAL  | 8,770 GAL  |  |  |
| SURFACE AREA:                                                                           | 117 S.F.   | 97 S.F.    | 77 S.F.    | 77 S.F.    | 134 S.F.   | 460 S.F.   |  |  |
| PERIMETER:                                                                              | 42'-3"     | 37'-4"     | 32'-0"     | 41'-3"     | 43'-2"     | 196'-0"    |  |  |
| REQUIRED TURNOVER RATE:                                                                 | 2.00 HOURS |  |  |
| MINIMUM RECIRCULATION RATE:                                                             | 18 GPM     | 14 GPM     | 11 GPM     | 12 GPM     | 21 GPM     | 76 GPM     |  |  |
| USER LIMIT (1 PERSON PER 10 S.F.):                                                      | 11 PERSONS | 9 PERSONS  | 7 PERSONS  | 7 PERSONS  | 13 PERSONS | 47 PERSONS |  |  |