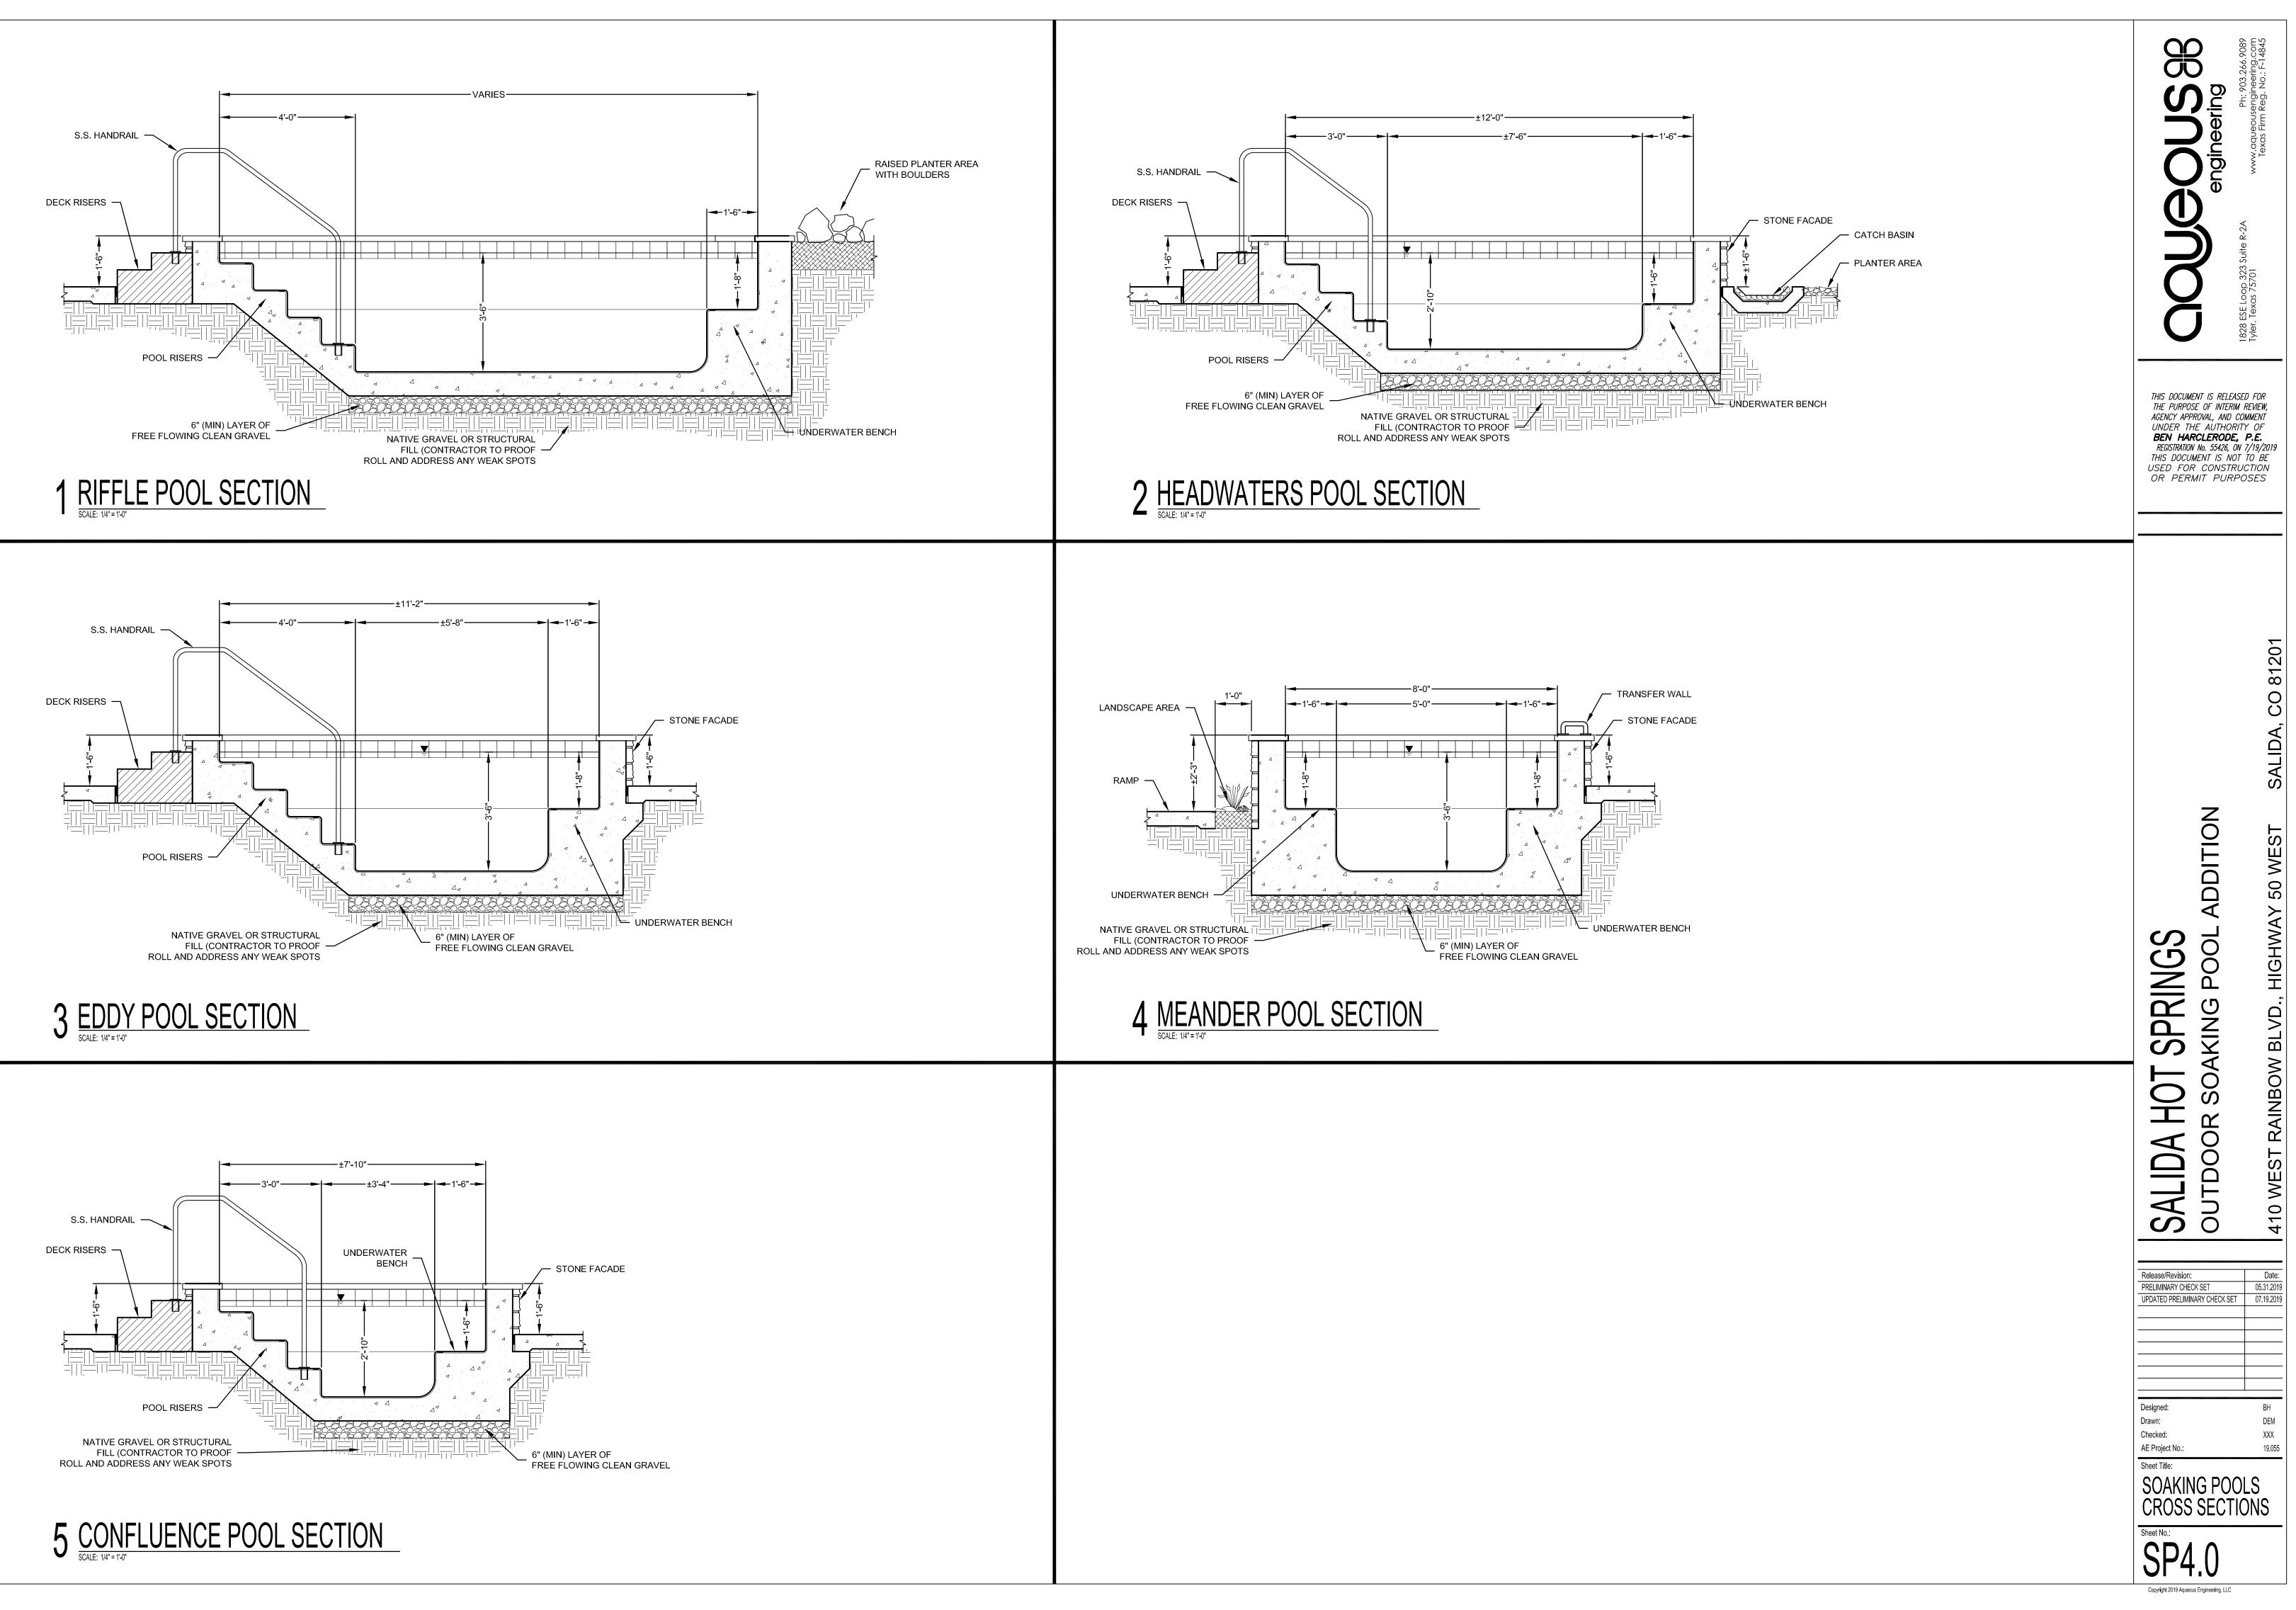

> TRANSFER WALL (TYP.) BOULDERS PLACED INTO CONCRETE OR SOIL AS INDICATED

PROVIDE GAS HOOKUP FOR FUTURE FIREPIT, CONCEAL IN UNDERGROUND BOX

EMERGENCY EXIT GATE (4' WIDE) WITH PUSHBAR AND SIGNAGE

| POOLS  |                 |
|--------|-----------------|
| NUMBER | NAME            |
| 1      | RIFFLE POOL     |
| 2      | HEADWATERS POOL |
| 3      | EDDY POOL       |
| 4      | MEANDER POOL    |
| 5      | CONFLUNCE POOL  |

| SOAKING POOL DATA                                                                       |            |            |            |            |            |            |  |  |
|-----------------------------------------------------------------------------------------|------------|------------|------------|------------|------------|------------|--|--|
| RIFFLE (1)     HEADWATERS (2)     EDDY (3)     MEANDER (4)     CONFLUENCE (5)     TOTAL |            |            |            |            |            |            |  |  |
| VOLUME:                                                                                 | 2,070 GAL  | 1,650 GAL  | 1,260 GAL  | 1,380 GAL  | 2,410 GAL  | 8,770 GAL  |  |  |
| SURFACE AREA:                                                                           | 117 S.F.   | 97 S.F.    | 77 S.F.    | 77 S.F.    | 134 S.F.   | 460 S.F.   |  |  |
| PERIMETER:                                                                              | 42'-3"     | 37'-4"     | 32'-0"     | 41'-3"     | 43'-2"     | 196'-0"    |  |  |
| REQUIRED TURNOVER RATE:                                                                 | 2.00 HOURS |  |  |
| MINIMUM RECIRCULATION RATE:                                                             | 18 GPM     | 14 GPM     | 11 GPM     | 12 GPM     | 21 GPM     | 76 GPM     |  |  |
| USER LIMIT (1 PERSON PER 10 S.F.):                                                      | 11 PERSONS | 9 PERSONS  | 7 PERSONS  | 7 PERSONS  | 13 PERSONS | 47 PERSONS |  |  |