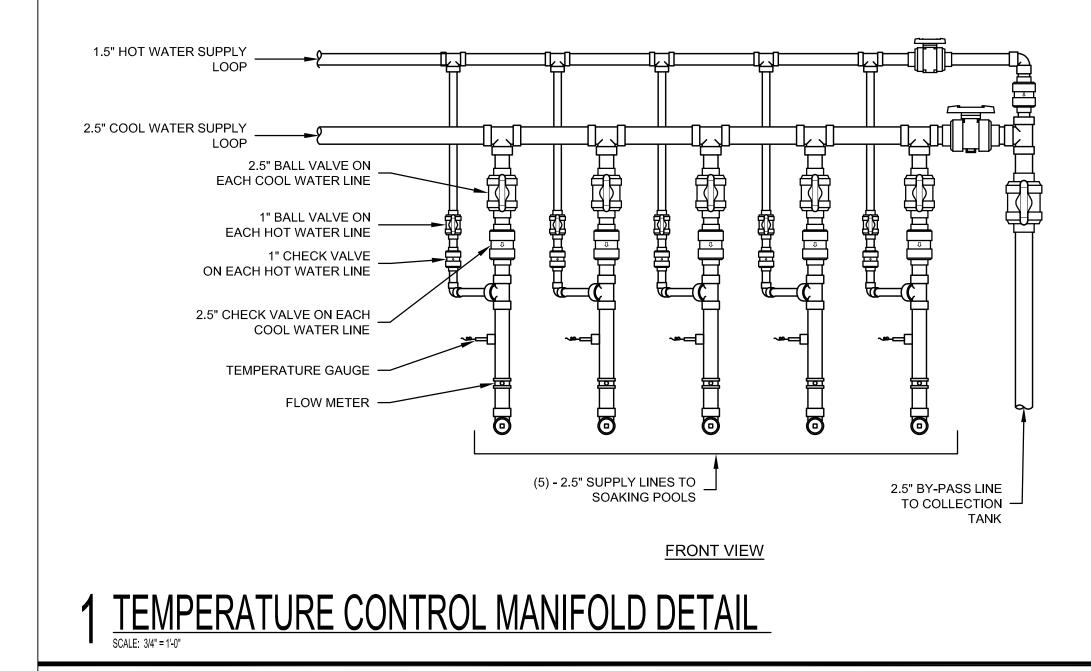

|               | PIPE SCHEDULE                                                  |      |
|---------------|----------------------------------------------------------------|------|
| (PIPE ID)     | DESCRIPTION                                                    | SIZE |
| P-1           | MAIN GRAVITY SUPPLY LINE FROM HOT SPRING<br>(DUCTILE IRON)     | 6"   |
| P-2           | HOT SPRING WATER TO EXISTING SYSTEM IN BUILDING (DUCTILE IRON) | 6"   |
| P-3           | GRAVITY LINE UNDER PRESSURE (±20 PSI)                          | 4"   |
| P-4           | CONCRETE TANK TO HOT WATER PUMP                                | 3"   |
| P-5           | PUMP TO FILTER (IF REQUIRED)                                   | 2.5" |
| P-6           | BACKWASH LINE                                                  | 2"   |
| P-7           | FILTER TO HOT WATER LOOP                                       | 2.5" |
| P-8           | HOT WATER LOOP                                                 | 2.5" |
| P-9A          | HOT WATER LINE TO POOL 1                                       | 1.5" |
| P-9B          | HOT WATER LINE TO POOL 2                                       | 1.5" |
| P-9C          | HOT WATER LINE TO POOL 3                                       | 1.5" |
| P-9D          | HOT WATER LINE TO POOL 4                                       | 1.5" |
| P-9E          | HOT WATER LINE TO POOL 5                                       | 1.5" |
| P-10          | MAIN HOT WATER LINE                                            | 2.5" |
| P-11          | TO/FROM HEAT EXCHANGER                                         | 2.5" |
| P-12          | HEAT EXCHANGER BYPASS LINE                                     | 2.5" |
| P-13          | TO/FROM COOLING TOWER                                          | 2.5" |
| P-14          | HOT WATER BY-PASS LINE TO COLLECTION TANK<br>(NORMALLY CLOSED) | 2.5" |
| P <b>-</b> 15 | N/A                                                            |      |
| P-16          | COOL WATER MANIFOLD                                            | 3"   |
| P-17A         | COOL WATER LINE TO POOL 1                                      | 2"   |
| P-17B         | COOL WATER LINE TO POOL 2                                      | 2"   |
| P-17C         | COOL WATER LINE TO POOL 3                                      | 2"   |
| P-17D         | COOL WATER LINE TO POOL 4                                      | 2"   |
| P-17E         | COOL WATER LINE TO POOL 5                                      | 2"   |

| (PIPE ID) | DESCRIPTION                                                          | SIZE  |
|-----------|----------------------------------------------------------------------|-------|
| P-18      | N/A                                                                  |       |
| P-19A     | MIXED WATER TO WALL INLETS IN POOL 1                                 | 2.5"  |
| P-19B     | MIXED WATER TO WALL INLETS IN POOL 2                                 | 2.5"  |
| P-19C     | MIXED WATER TO WALL INLETS IN POOL 3                                 | 2.5   |
| P-19D     | MIXED WATER TO WALL INLETS IN POOL 4                                 | 2.5   |
| P-19D     | MIXED WATER TO WALL INLETS IN POOL 5                                 | 2.5   |
| P-19E     | COOL WATER BY-PASS LINE TO COLLECTION TANK                           | 3"    |
|           | POOL MAIN DRAIN GRAVITY LINE TO VALVE BOX (QTY=5)                    | 4"    |
| P-20M     |                                                                      |       |
| P-20S     | POOL SKIMMER LINE TO VALVE BOX (QTY=10)                              | 2"    |
| P-21A     | POOL 1 VALVE BOX GRAVITY LINE TO COLLECTION TANK                     | 4"    |
| P-21B     | POOL 2 VALVE BOX GRAVITY LINE TO COLLECTION TANK                     | 4"    |
| P-21C     | POOL 3 VALVE BOX GRAVITY LINE TO COLLECTION TANK                     | 4"    |
| P-21D     | POOL 4 VALVE BOX GRAVITY LINE TO COLLECTION TANK                     | 4"    |
| P-21E     | POOL 5 VALVE BOX GRAVITY LINE TO COLLECTION TANK                     | 4"    |
| P-22      | OVERFLOW BASIN DISCHARGE GRAVITY LINE TO MAIN<br>GRAVITY LINE (P-23) | 4"    |
| P-23      | MAIN GRAVITY DISCHARGE LINE TO COLLECTION TANK                       | 6"    |
| P-24      | DISCHARGE SUCTION PLUMBING                                           | 4"    |
| P-25      | RETURN TO DE-CHLORINATION TANK IN BUILDING                           | 3"    |
| P-26:P-29 | N/A                                                                  |       |
| P-30      | POOL 1 WALL DRAIN SUCTION HEADER                                     | 4"    |
| P-31      | POOL 1 WATERFALL RETURN                                              | 2"    |
| P-32      | POOL 1 JET RETURN LOOP HEADER                                        | 3"    |
| P-33      | POOL 1 AIR LOOP HEADER                                               | T.B.D |
| P-34      | POOL 2 WALL DRAIN SUCTION HEADER                                     | 3"    |
| P-35      | POOL 2 WATERFALL RETURN                                              | 2.5"  |