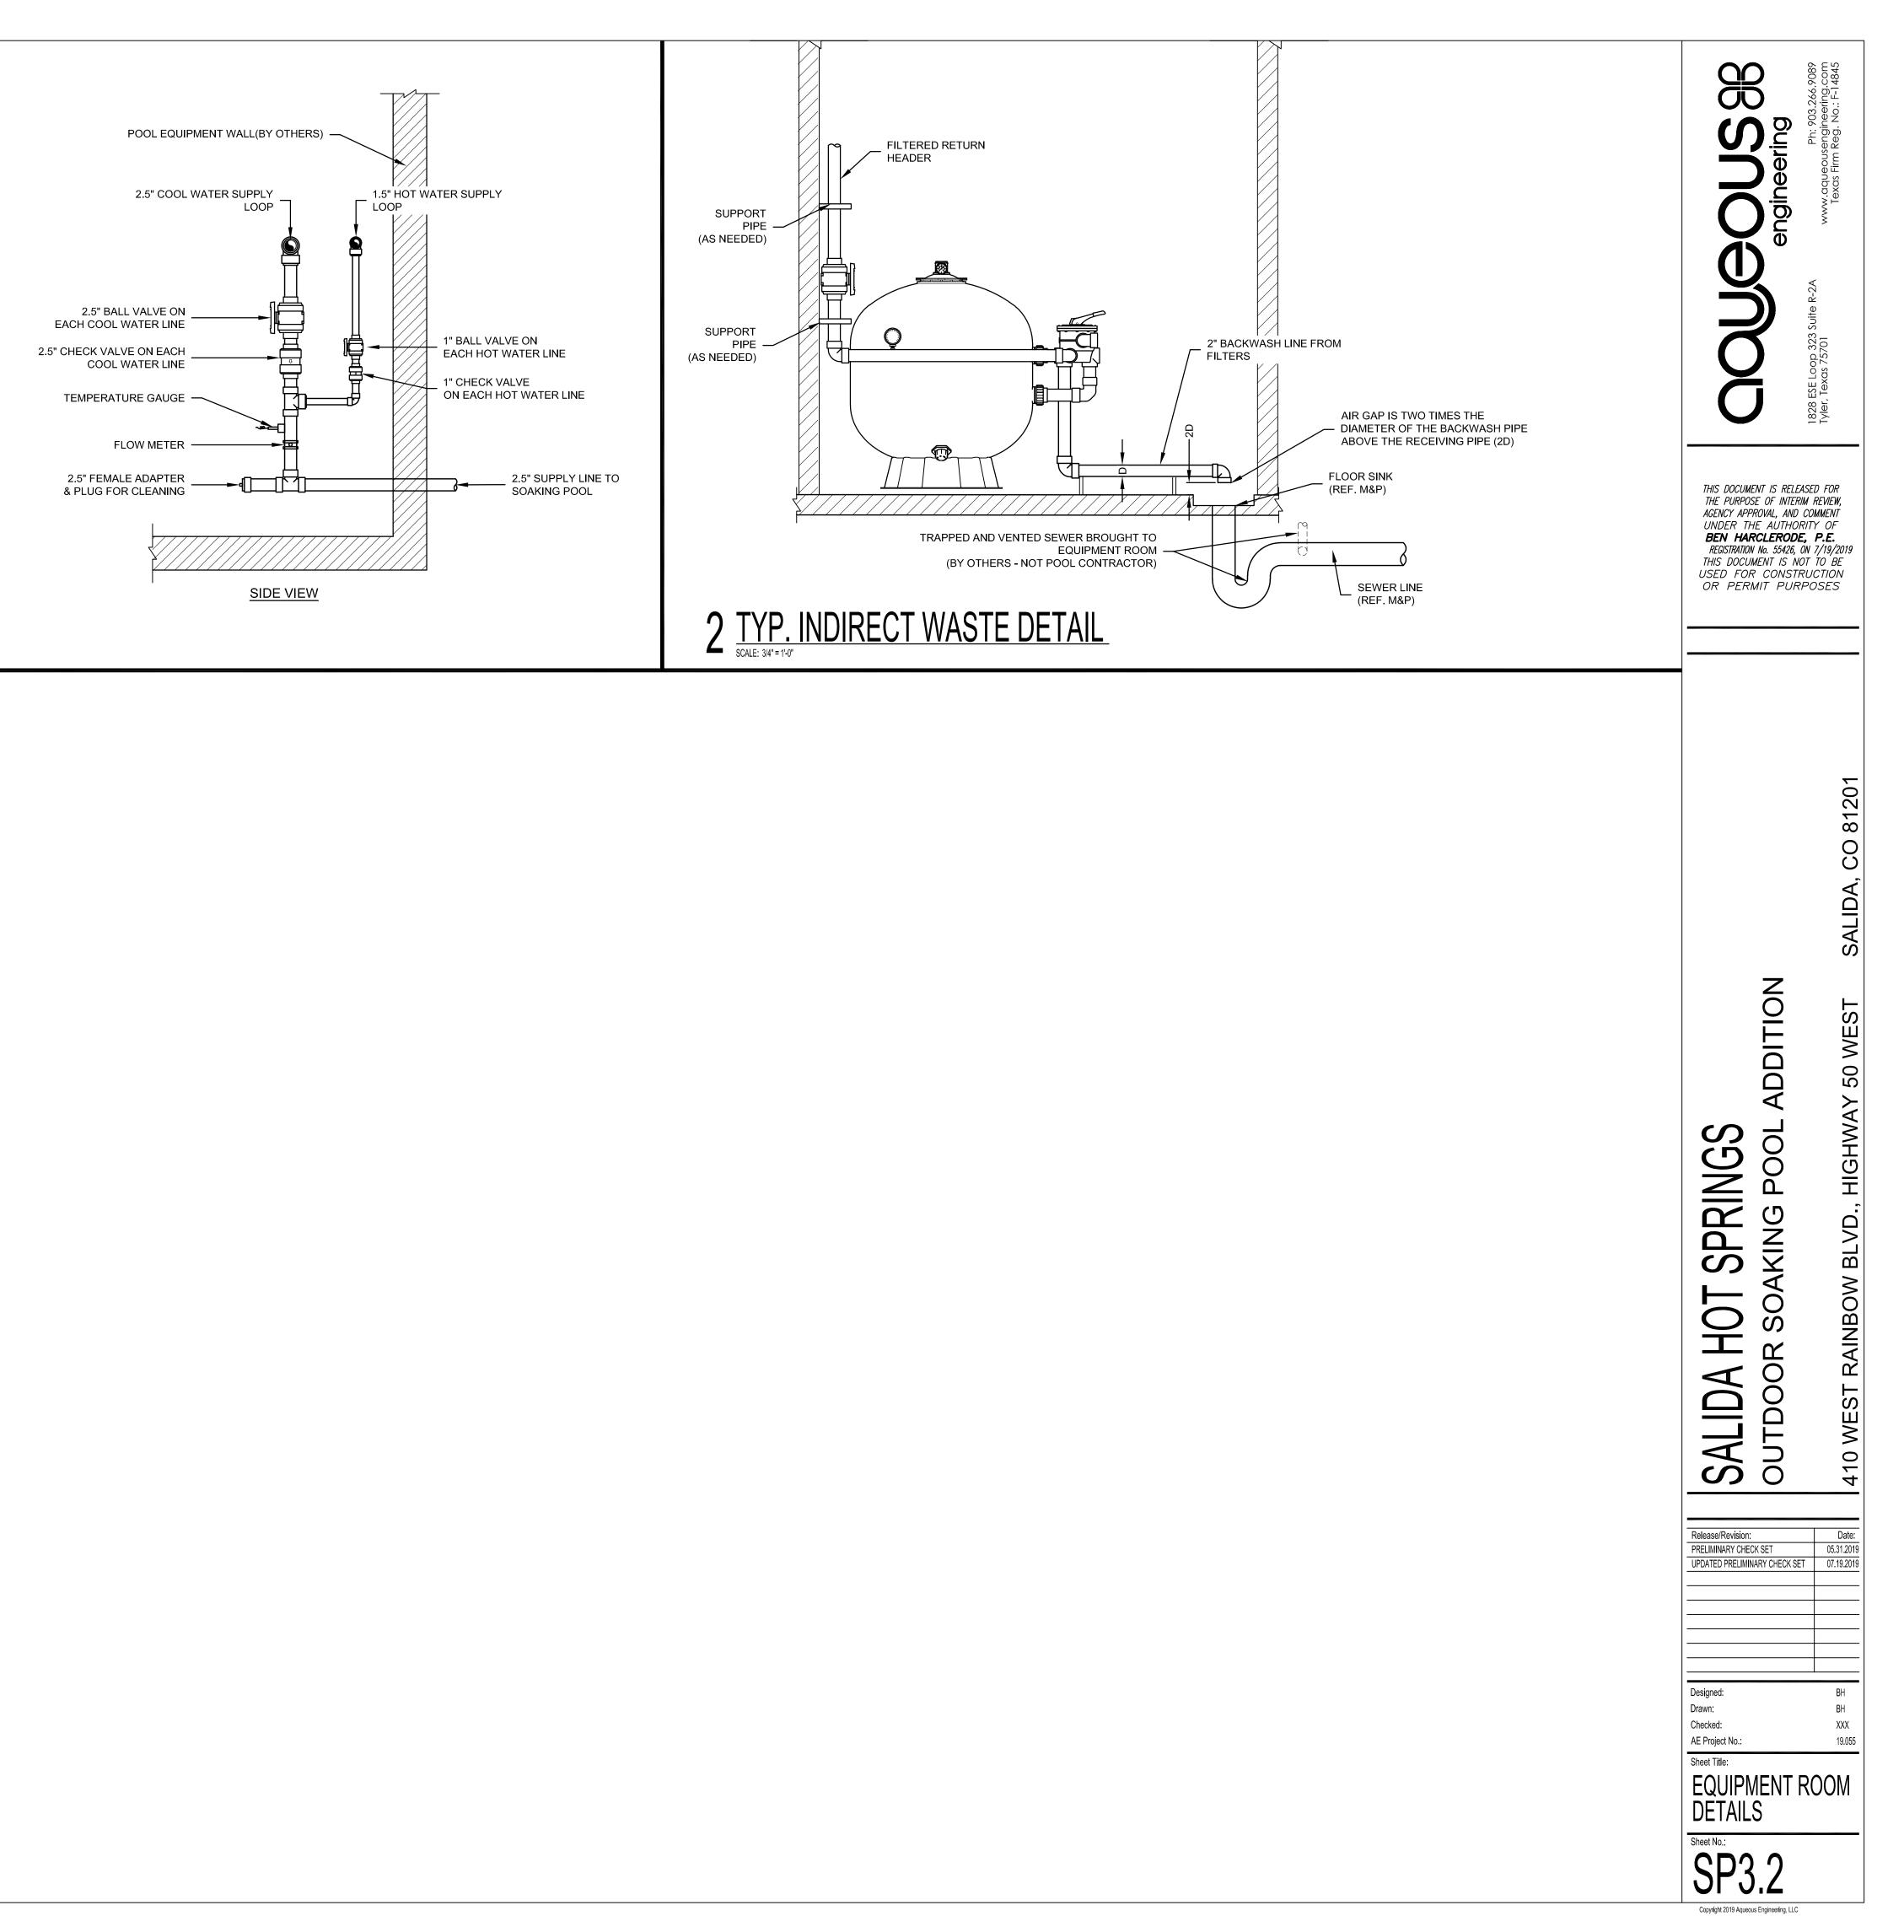

5. PLUMBER SHALL EXTEND A BACKWASH DRAIN LINE TO THE POOL EQUIPMENT AREA (COORDINATE LOCATION WITH POOL CONTRACTOR). DRAIN LINE SHALL BE TRAPPED AND VENTED BY PLUMBER PER PLUMBING CODE. LINE CAPACITY OF DRAIN LINE MUST BE 120 GPM (MINIMUM). (NOTE: FILTERS SHALL BE PLUMBED SO

2. ALL EQUIPMENT ROOM PLUMBING SHALL BE SCH. 80 PVC MINIMUM. ALL PLUMBING CARRYING HOT SPRING WATER SHALL BE SCH.80 CPVC (MIN).

|                  |                             |                                                 |                          |                      |                                                                                                                                                                                                               |                                                                                          |                                                                                                                                                                                                                        | 5 E 5                                                                |
|------------------|-----------------------------|-------------------------------------------------|--------------------------|----------------------|---------------------------------------------------------------------------------------------------------------------------------------------------------------------------------------------------------------|------------------------------------------------------------------------------------------|------------------------------------------------------------------------------------------------------------------------------------------------------------------------------------------------------------------------|----------------------------------------------------------------------|
| C 1 1 1 1        | DESCRIPTION                 | MFR:                                            | EQUIPMENT A<br>MODEL No: | T PUMP ROOM:<br>QTY: | ADDITIONAL COMME                                                                                                                                                                                              |                                                                                          |                                                                                                                                                                                                                        | 266.70<br>ng.co<br>F-1484                                            |
| <u>(</u> ])<br>∧ | HOT WATER BOOSTER PUMP      | T.B.D.                                          | T.B.D.                   | QTY:<br>1            | REFER M&P DRAWI                                                                                                                                                                                               |                                                                                          |                                                                                                                                                                                                                        | rn: 703.266.7087<br>ueousengineering.com<br>s Firm Reg. No.: F-14845 |
| ~                |                             | Т.В.Д.                                          | Т.В.Д.                   | I                    | 3-Hp INTELLIFLO VARIABLE SPEED,                                                                                                                                                                               |                                                                                          |                                                                                                                                                                                                                        | ousenç<br>rm Reç                                                     |
| В                | EFFLUENT DISCHARGE<br>PUMP  | PENTAIR                                         | 011018                   | 1                    | WITH INTEGRAL STRAINER: 100 GPM<br>230-VOLT; 20 AMF                                                                                                                                                           | VI @ 55' TDH SPEED 4;                                                                    |                                                                                                                                                                                                                        | www.aquea<br>Texas Fir                                               |
| С                | SAND FILTER - HOT WATER     | PENTAIR                                         | TR-140C                  | 1                    | 36" DIAM. FILTER; 7.06 S.F. FILTER<br>FLOW; FURNISH W/FILTER SAND AI<br>PERFORMANCE MULTIPORT P                                                                                                               | ND FULLFLOXF HIGH                                                                        |                                                                                                                                                                                                                        |                                                                      |
| D                | TABLET-STYLE<br>CHLORINATOR | ACCU-TAB                                        | TBD                      | TBD                  | TABLET-STYLE CHLOR                                                                                                                                                                                            | INATOR                                                                                   |                                                                                                                                                                                                                        | K-2A                                                                 |
| E                | CONTROLLER                  | PENTAIR                                         | INTELLI-TOUCH            | 1                    | INTELLITOUCH AUTOMATION SYSTE<br>ONLY) TO CONTROL ALL PUMPS<br>TEMPERATURE OF THE POOL;<br>EMERGENCY SHUTDOWN SWITC<br>GAUGES, LOW PRESSURE GAUGES<br>AND SPA JETS SWITCH/TIMER<br>CONTROLLER WITH PENTAIR RI | S, LIGHTING, AND<br>PROVIDE WITH<br>H; TEMPERATURE<br>, VALVE ACTUATORS<br>X; COORDINATE |                                                                                                                                                                                                                        | 1828 ESE LOOD 323 SUITE K-2A<br>Tyler, Texas 75701                   |
| F                | VALVE ACTUATOR              | ASCO                                            |                          |                      | 2-1/2" SLOW-OPENING & CLOSIN<br>SOLENOID VALV                                                                                                                                                                 |                                                                                          |                                                                                                                                                                                                                        |                                                                      |
| G                | COOLING TOWER               | TBD                                             | TBD                      | TBD                  |                                                                                                                                                                                                               |                                                                                          | This document is release                                                                                                                                                                                               |                                                                      |
| н                | HEAT EXCHANGER              |                                                 |                          |                      | REFER M&P DRAWI                                                                                                                                                                                               | NGS                                                                                      | THE PURPOSE OF INTERIM<br>AGENCY APPROVAL, AND CO<br>UNDER THE AUTHORIT                                                                                                                                                | OMMENT                                                               |
| Ι                | FLOW METER                  | SIGNET                                          | 515                      | 5                    | PADDLE-STYLE FLOW METER WIT<br>DIGITAL READOUT; CAPABLE OF M<br>TIMES THE DESIGN FLOW WITHIN<br>ACTUAL FLOW;110V (REQUIRE<br>RECEPTACLE)                                                                      | EASURING FLOW 1.5<br>10% ACCURACY OF                                                     | BEN HARCLERODE,<br>REGISTRATION No. 55426, ON<br>THIS DOCUMENT IS NOT<br>USED FOR CONSTRU<br>OR PERMIT PURPO                                                                                                           | <b>P.E.</b><br>7/19/2015<br>TO BE<br>ICTION                          |
| J                | PRESSURE GAUGE              | WEKSLER                                         | PER<br>INSTALLATION      | I EA. PUMP           | LIQUID FILLED PRESSURE GAUGE<br>FACE DIAMETER WITH 1/4" NPT BO                                                                                                                                                |                                                                                          |                                                                                                                                                                                                                        |                                                                      |
| к                | VACUUM GAUGE                | WEKSLER                                         | PER<br>INSTALLATION      | 1 EA. PUMP           | 0-30 Hg LIQUID VILLED VACUUM<br>DIAMETER WITH 1/4" NPT BOTTO                                                                                                                                                  |                                                                                          |                                                                                                                                                                                                                        |                                                                      |
| L                | WATER LEVEL CONTROLLER      | AQUATICONTROL<br>TECHNOLOGY                     | ELC-800r                 | 1                    | ELECTRONIC WATER LEVEL CONTR<br>DEVICE (REQUIRED ELECTRIC                                                                                                                                                     | OLLER; 110V PLUG-IN                                                                      |                                                                                                                                                                                                                        |                                                                      |
| м                | DECHLORINATION SYSTEM       | ACCU-TAB                                        | 3012                     | 1                    | ACCU-TAB SERIES 300 ERROSIO<br>FEEDER TO HOUSE CLEANSLATE 2"                                                                                                                                                  | N STYLE FEEDER;                                                                          |                                                                                                                                                                                                                        |                                                                      |
| N                | TEMPERATURE GAUGE           | PENTAIR                                         | T.B.D.                   | <br>T.B.D.           | REFER DETAIL                                                                                                                                                                                                  |                                                                                          |                                                                                                                                                                                                                        | 7                                                                    |
| N<br>0           | LOW PRESSURE SWITCH         | PENTAIR                                         | T.B.D.                   | T.B.D.               |                                                                                                                                                                                                               |                                                                                          |                                                                                                                                                                                                                        |                                                                      |
| -                |                             |                                                 |                          |                      |                                                                                                                                                                                                               |                                                                                          |                                                                                                                                                                                                                        | (                                                                    |
| 5                | WATERFALL BOOSTER PUMP      | PENTAIR                                         | EQUIPMENT AT WA          | 1                    | 3-Hp INTELLIFLO VARIABLE SPEED,<br>WITH INTEGRAL STRAINER: TBD                                                                                                                                                |                                                                                          |                                                                                                                                                                                                                        |                                                                      |
|                  |                             |                                                 |                          |                      | 3-Hp INTELLIFLO VARIABLE SPEED,                                                                                                                                                                               |                                                                                          |                                                                                                                                                                                                                        |                                                                      |
| Q<br>            | JET BOOSTER PUMP            | PENTAIR                                         | 011018                   | 1                    | WITH INTEGRAL STRAINER: 160 G<br>SPEED; 230-VOLT; 20                                                                                                                                                          |                                                                                          | Ĺ                                                                                                                                                                                                                      |                                                                      |
|                  |                             |                                                 |                          |                      |                                                                                                                                                                                                               |                                                                                          |                                                                                                                                                                                                                        |                                                                      |
| R                | SPA BLOWER                  | AMETEK ROTRON                                   | T.B.D.                   | 1                    | AMETEK ROTRON COMMERCIAL F<br>BLOWER FOR POOL JETS                                                                                                                                                            |                                                                                          | ADDITION                                                                                                                                                                                                               |                                                                      |
|                  | SPA BLOWER                  | AMETEK ROTRON                                   | DER TO BOOS              |                      |                                                                                                                                                                                                               |                                                                                          | NOILIDA HOT SPRINGS<br>SALIDA HOT SPRING<br>BALIDA HOT SPRING<br>SALIDA HOT SPRING<br>BUITON<br>Refease/Revision:<br>PRELIMINARY CHECK SET<br>DDATED PRELIMINARY CHECK SET                                             |                                                                      |
|                  |                             | 4" SUPPLY HEA<br>PUMP FOR JET<br>3" SUPPLY LINE | DER TO BOOS              |                      | EQUIPMENT ROOM P<br>CODE (SECTION 3.16<br>1003-5)<br>FLUID TYPE:<br>RAW WATER<br>FILTERED WATER                                                                                                               | IPE COLOR<br>COLOR<br>YELLOW<br>GREEN                                                    | Release/Revision:<br>PRELIMINARY CHECK SET<br>UPDATED PRELIMINARY CHECK SET<br>UPDATED PRELIMINARY CHECK SET<br>Drawn:<br>Checked:<br>AE Project No.:<br>Sheet Title:<br>POOL EQUIPM                                   | LIVE CI / C / C / C / C / C / C / C / C / C                          |
|                  |                             | 4" SUPPLY HEA<br>PUMP FOR JET<br>3" SUPPLY LINE | DER TO BOOS              |                      | EQUIPMENT ROOM P<br>CODE (SECTION 3.16<br>1003-5)<br>FLUID TYPE:<br>RAW WATER                                                                                                                                 | PIPE COLOR<br>OF 5 CCR                                                                   | Release/Revision:<br>PRELIMINARY CHECK SET<br>UPDATED PRELIMINARY CHECK SET<br>UPDATED PRELIMINARY CHECK SET<br>UPDATED PRELIMINARY CHECK SET<br>Drawn:<br>Checked:<br>AE Project No.:<br>Sheet Title:<br>POOOL EQUIPM | LIVE CI / C / C / C / C / C / C / C / C / C                          |