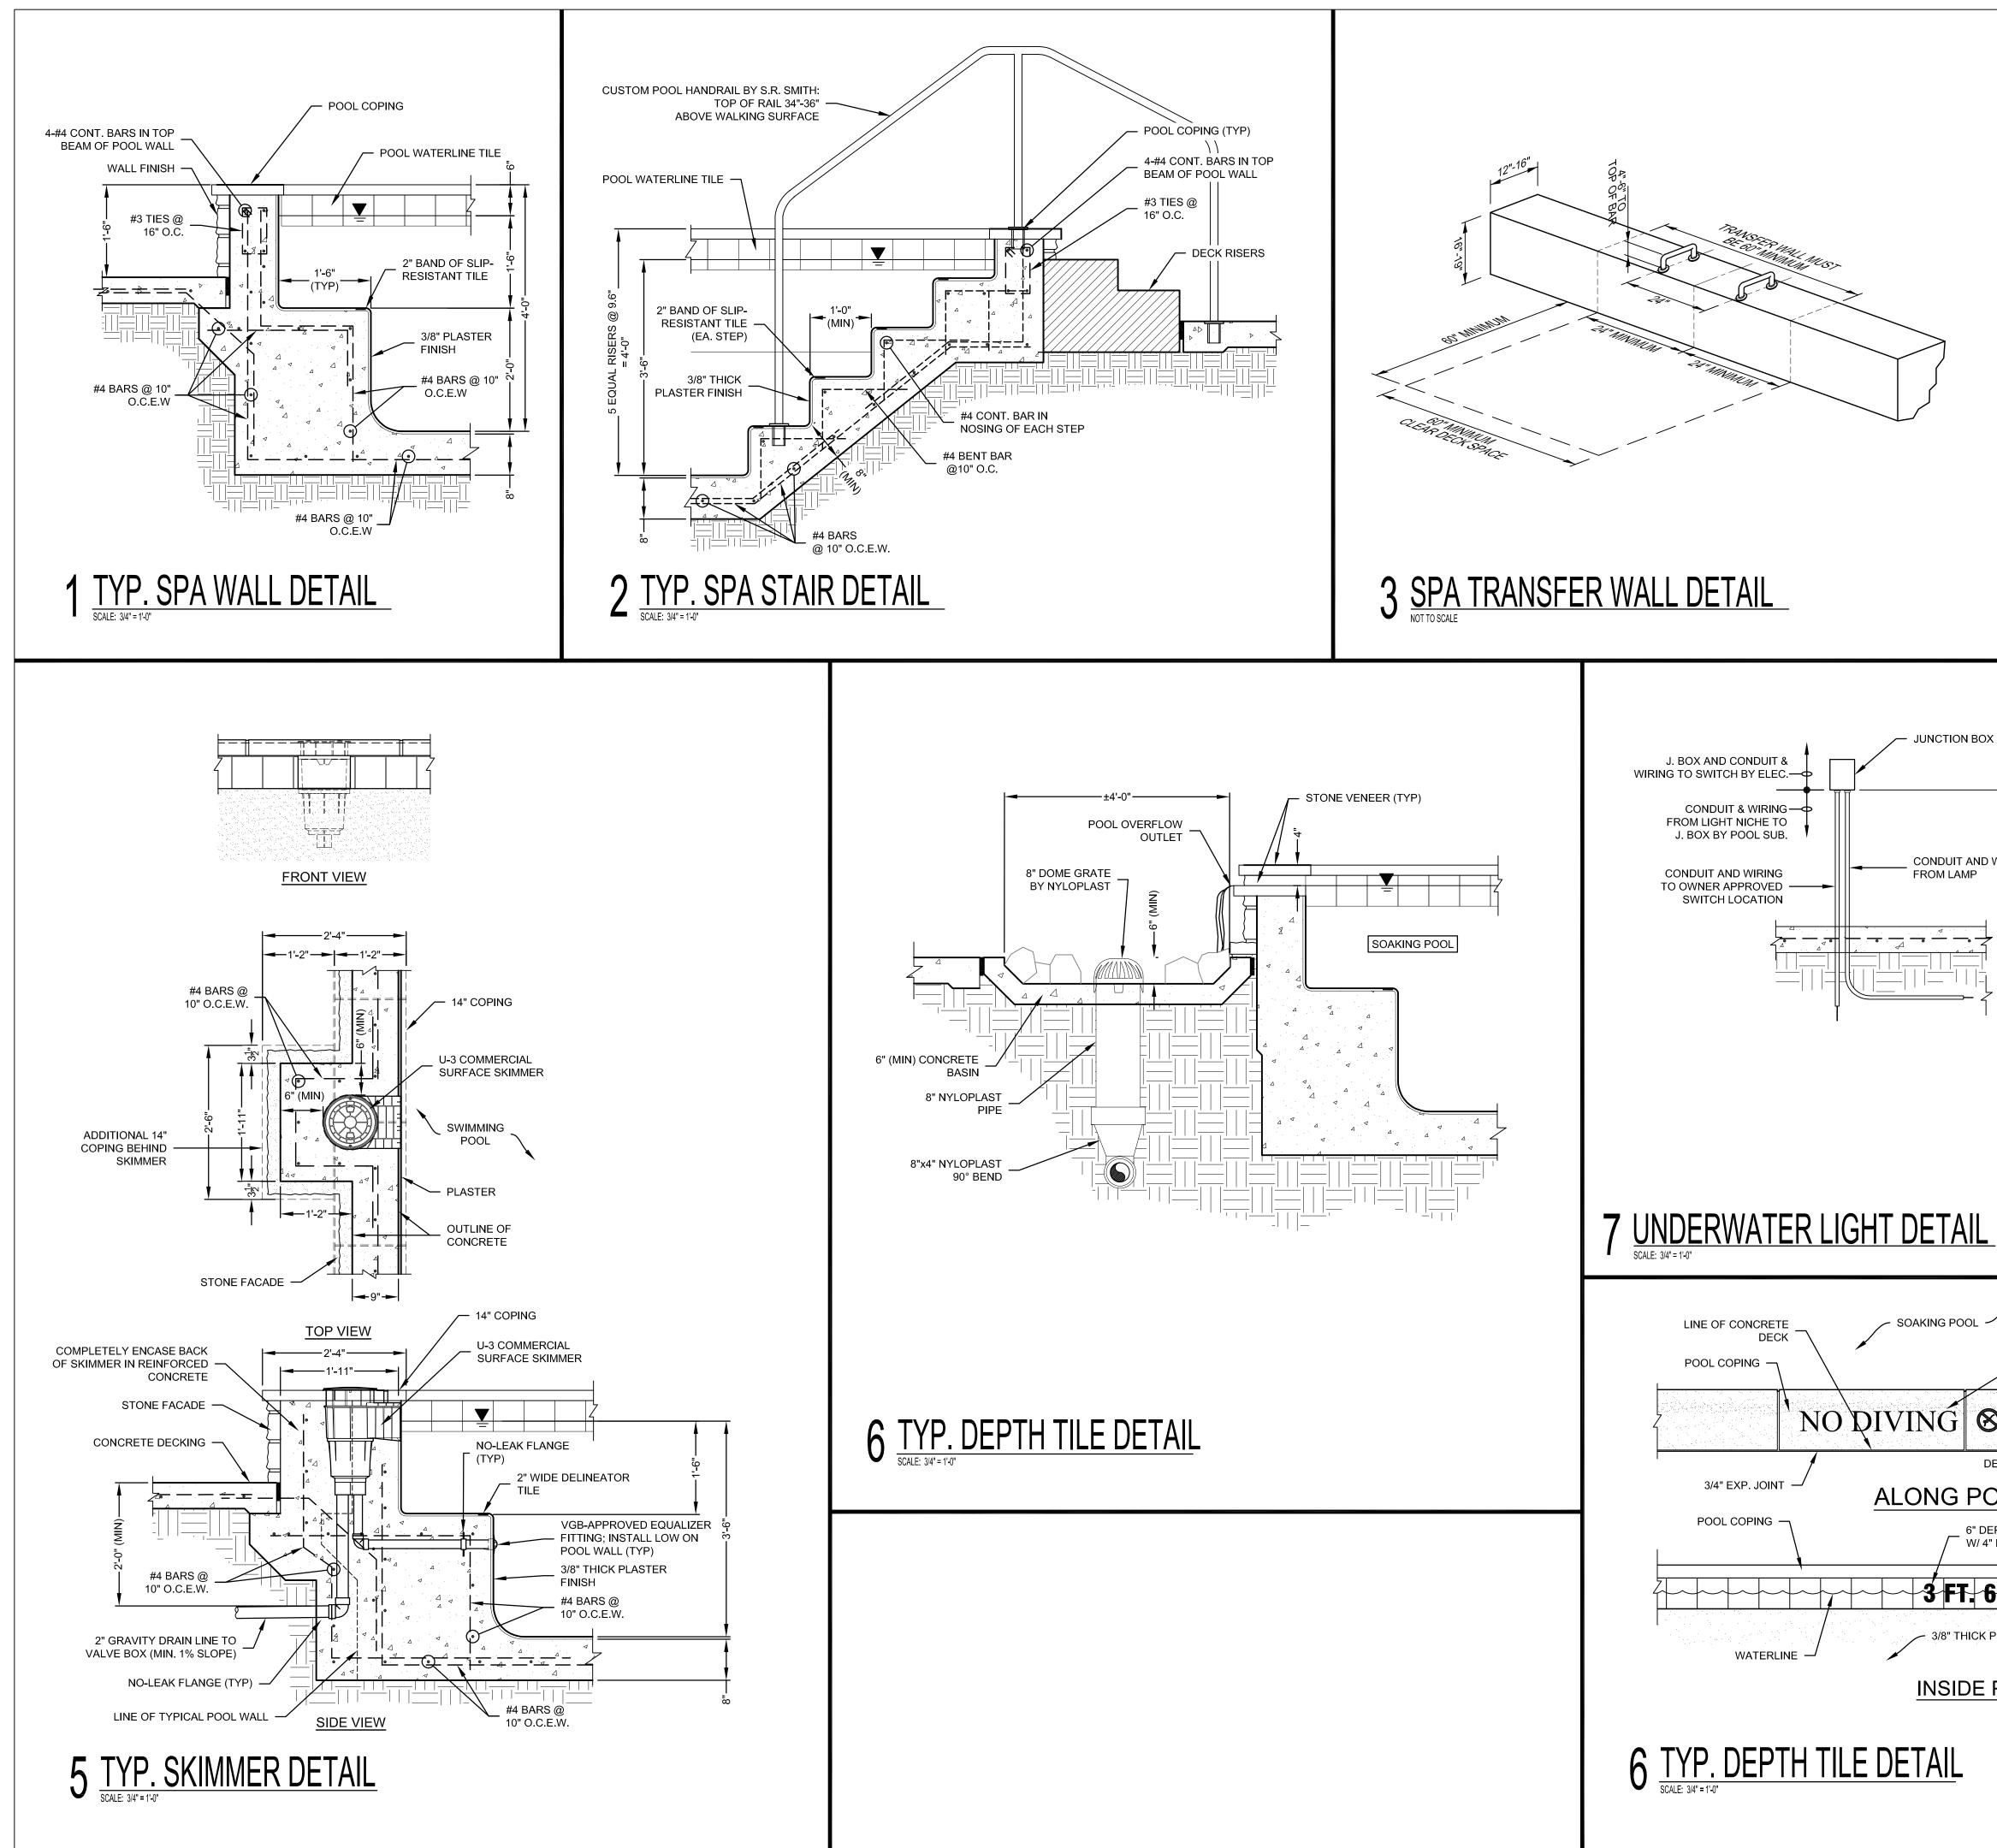

# KEYED NOTES:

3/4" WIDE EXPANSION JOINT CONTINUOUS BETWEEN BACK OF COPING AND ADJACENT POOL DECK. SEAL JOINT WITH SELF-LEVELING URETHANE.

2" NON-SLIP TILE DELINEATOR BAND AT EACH STAIR NOSING AND AT EDGE OF EACH UNDERWATER SEAT AND/OR UNDERWATER LEDGE. TILE TO BE DETERMINED BY OWNER/LANDSCAPE ARCHITECT.

CUSTOM 1.50" O.D. x 0.120" (MIN) WALL STAINLESS STEEL STAIR HANDRAIL. TOP OF RAIL MUST BE 34"-36" ABOVE WALKING SURFACE; S.R. SMITH OR ENGINEER APPROVED ALTERNATE

THIS DOCUMENT IS RELEASED FOR THE PURPOSE OF INTERIM REVIEW, AGENCY APPROVAL, AND COMMENT UNDER THE AUTHORITY OF **BEN HARCLERODE, P.E.** REGISTRATION No. 55426, ON 7/19/2019 THIS DOCUMENT IS NOT TO BE USED FOR CONSTRUCTION OR PERMIT PURPOSES