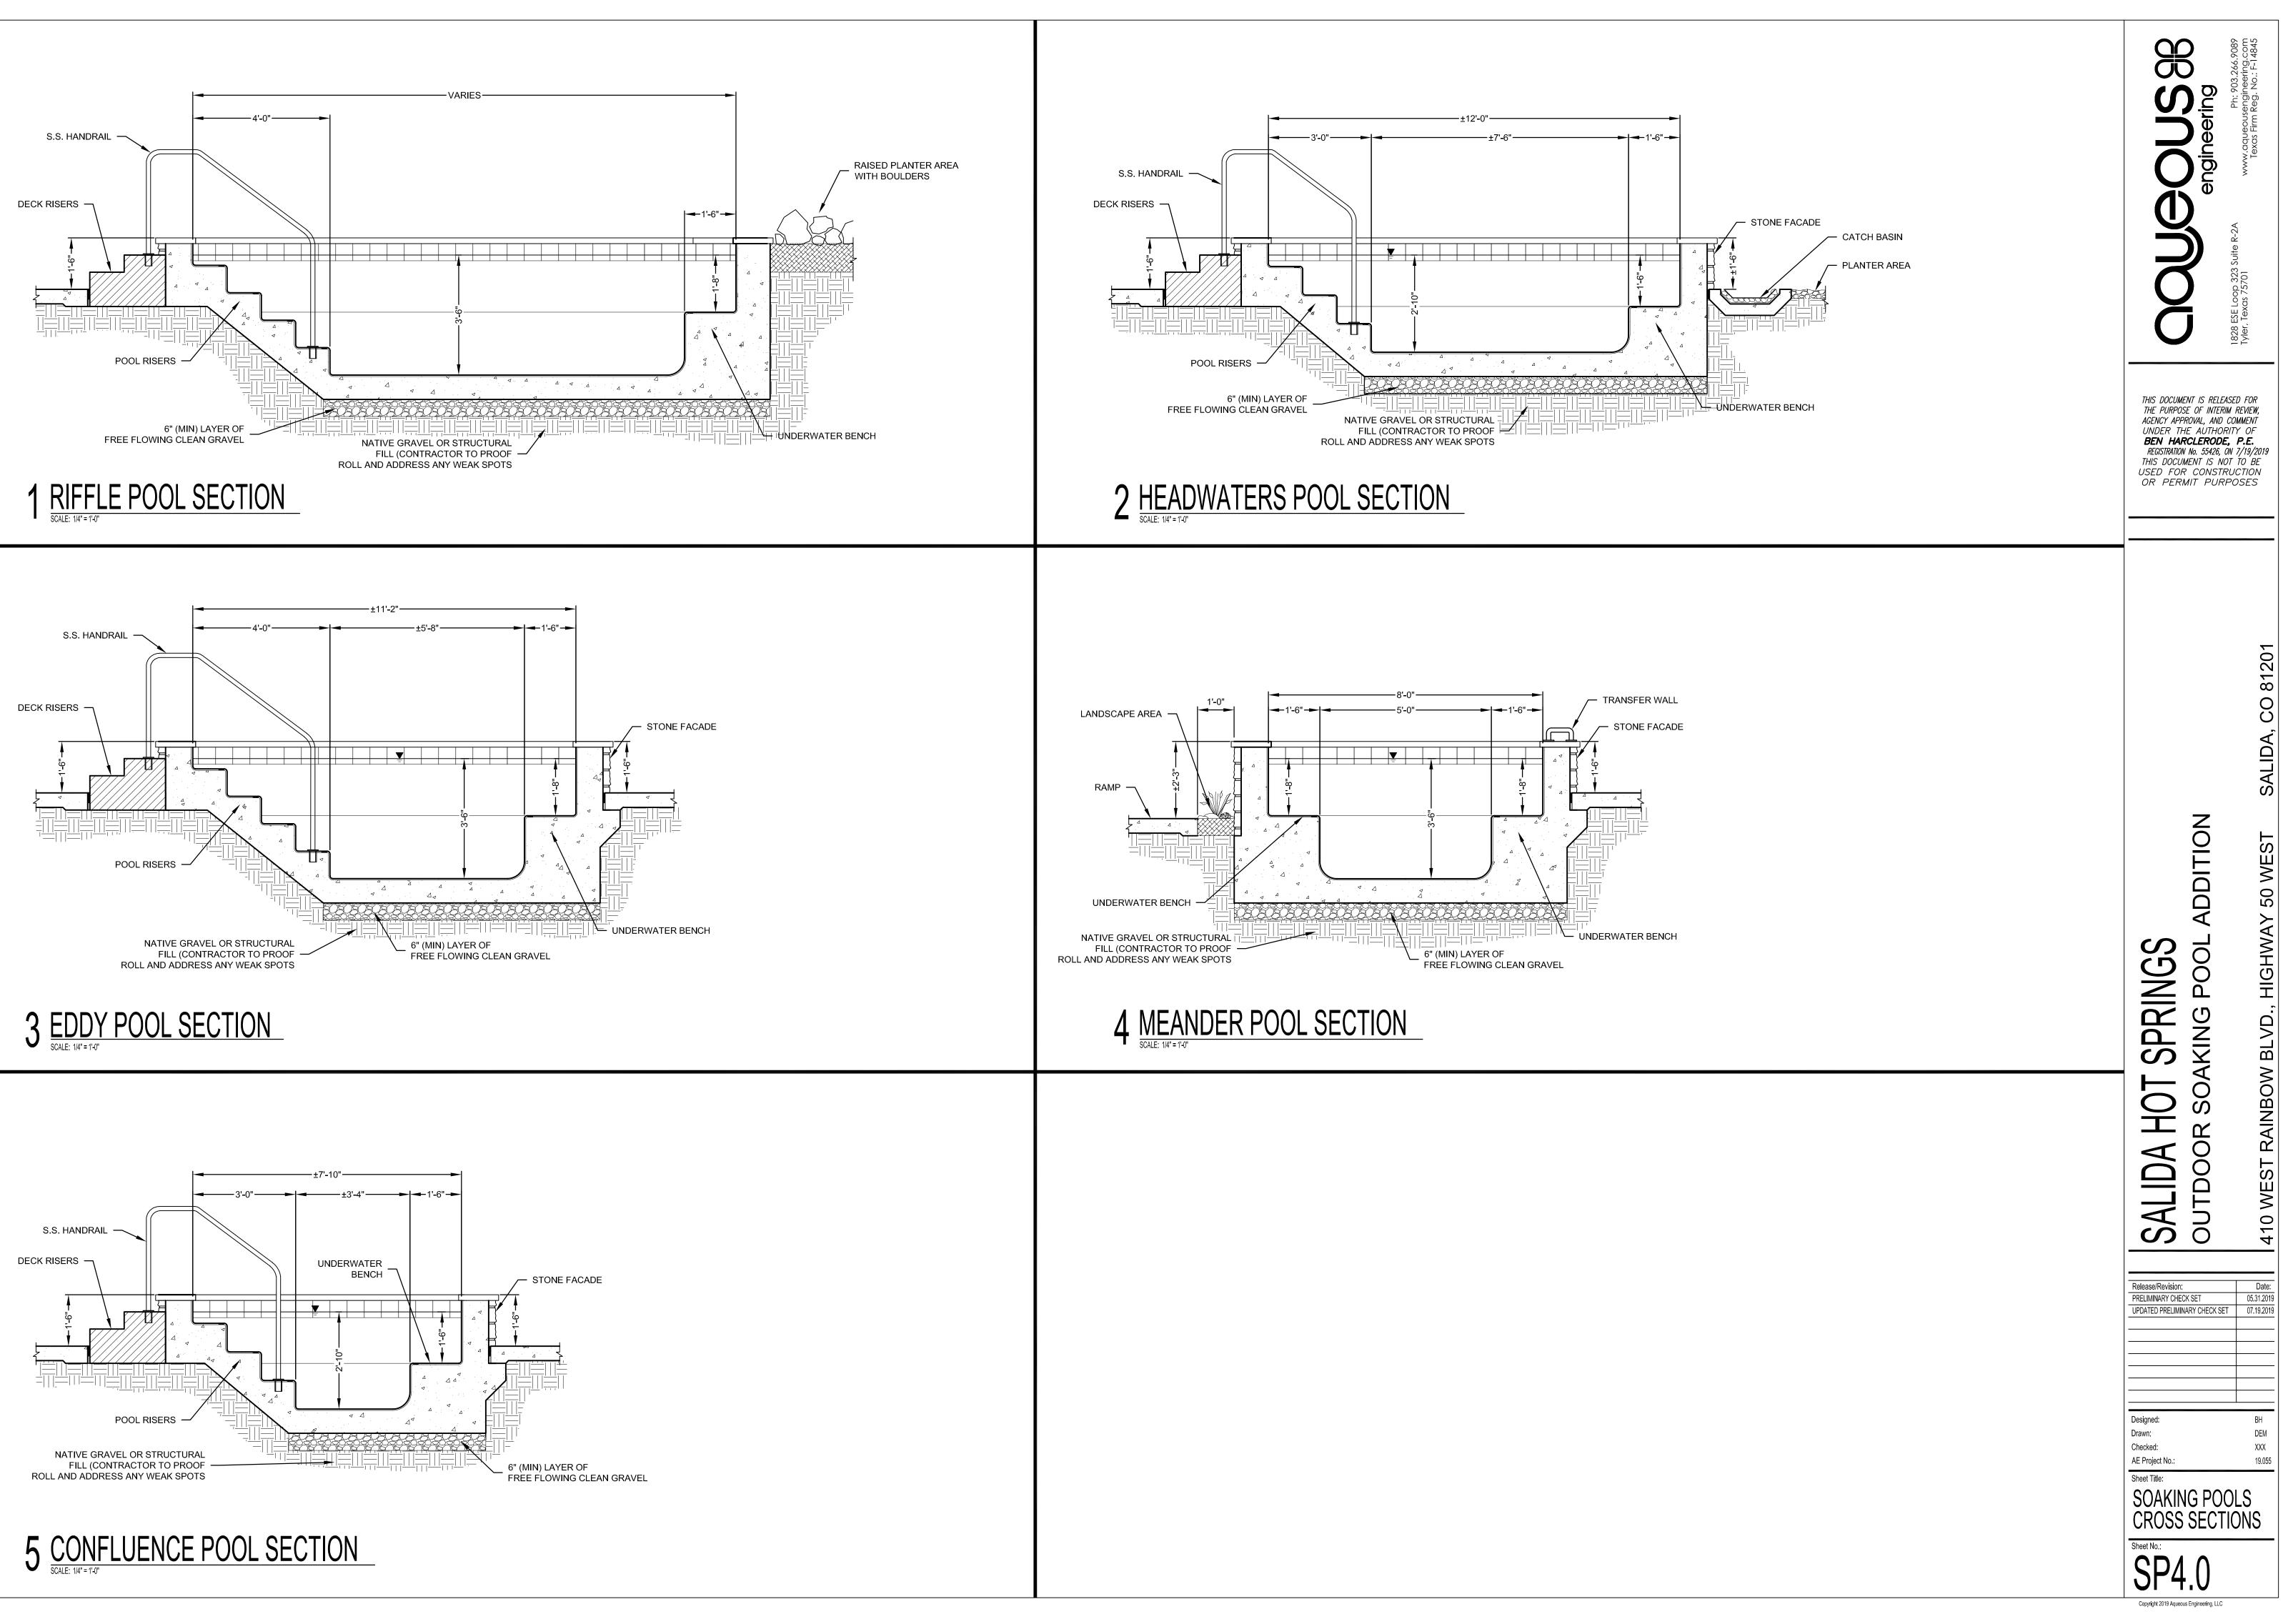

> TRANSFER WALL (TYP.) BOULDERS PLACED INTO CONCRETE OR SOIL AS INDICATED

PROVIDE GAS HOOKUP FOR FUTURE FIREPIT, CONCEAL IN UNDERGROUND BOX

EMERGENCY EXIT GATE (4' WIDE) WITH PUSHBAR AND SIGNAGE

| POOLS  |                 |
|--------|-----------------|
| NUMBER | NAME            |
| 1      | RIFFLE POOL     |
| 2      | HEADWATERS POOL |
| 3      | EDDY POOL       |
| 4      | MEANDER POOL    |
| 5      | CONFLUNCE POOL  |

| SOAKING POOL DATA                                                                       |            |            |            |            |            |            |  |  |
|-----------------------------------------------------------------------------------------|------------|------------|------------|------------|------------|------------|--|--|
| RIFFLE (1)     HEADWATERS (2)     EDDY (3)     MEANDER (4)     CONFLUENCE (5)     TOTAL |            |            |            |            |            |            |  |  |
| VOLUME:                                                                                 | 2,070 GAL  | 1,650 GAL  | 1,260 GAL  | 1,380 GAL  | 2,410 GAL  | 8,770 GAL  |  |  |
| SURFACE AREA:                                                                           | 117 S.F.   | 97 S.F.    | 77 S.F.    | 77 S.F.    | 134 S.F.   | 460 S.F.   |  |  |
| PERIMETER:                                                                              | 42'-3"     | 37'-4"     | 32'-0"     | 41'-3"     | 43'-2"     | 196'-0"    |  |  |
| REQUIRED TURNOVER RATE:                                                                 | 2.00 HOURS |  |  |
| MINIMUM RECIRCULATION RATE:                                                             | 18 GPM     | 14 GPM     | 11 GPM     | 12 GPM     | 21 GPM     | 76 GPM     |  |  |
| USER LIMIT (1 PERSON PER 10 S.F.):                                                      | 11 PERSONS | 9 PERSONS  | 7 PERSONS  | 7 PERSONS  | 13 PERSONS | 47 PERSONS |  |  |