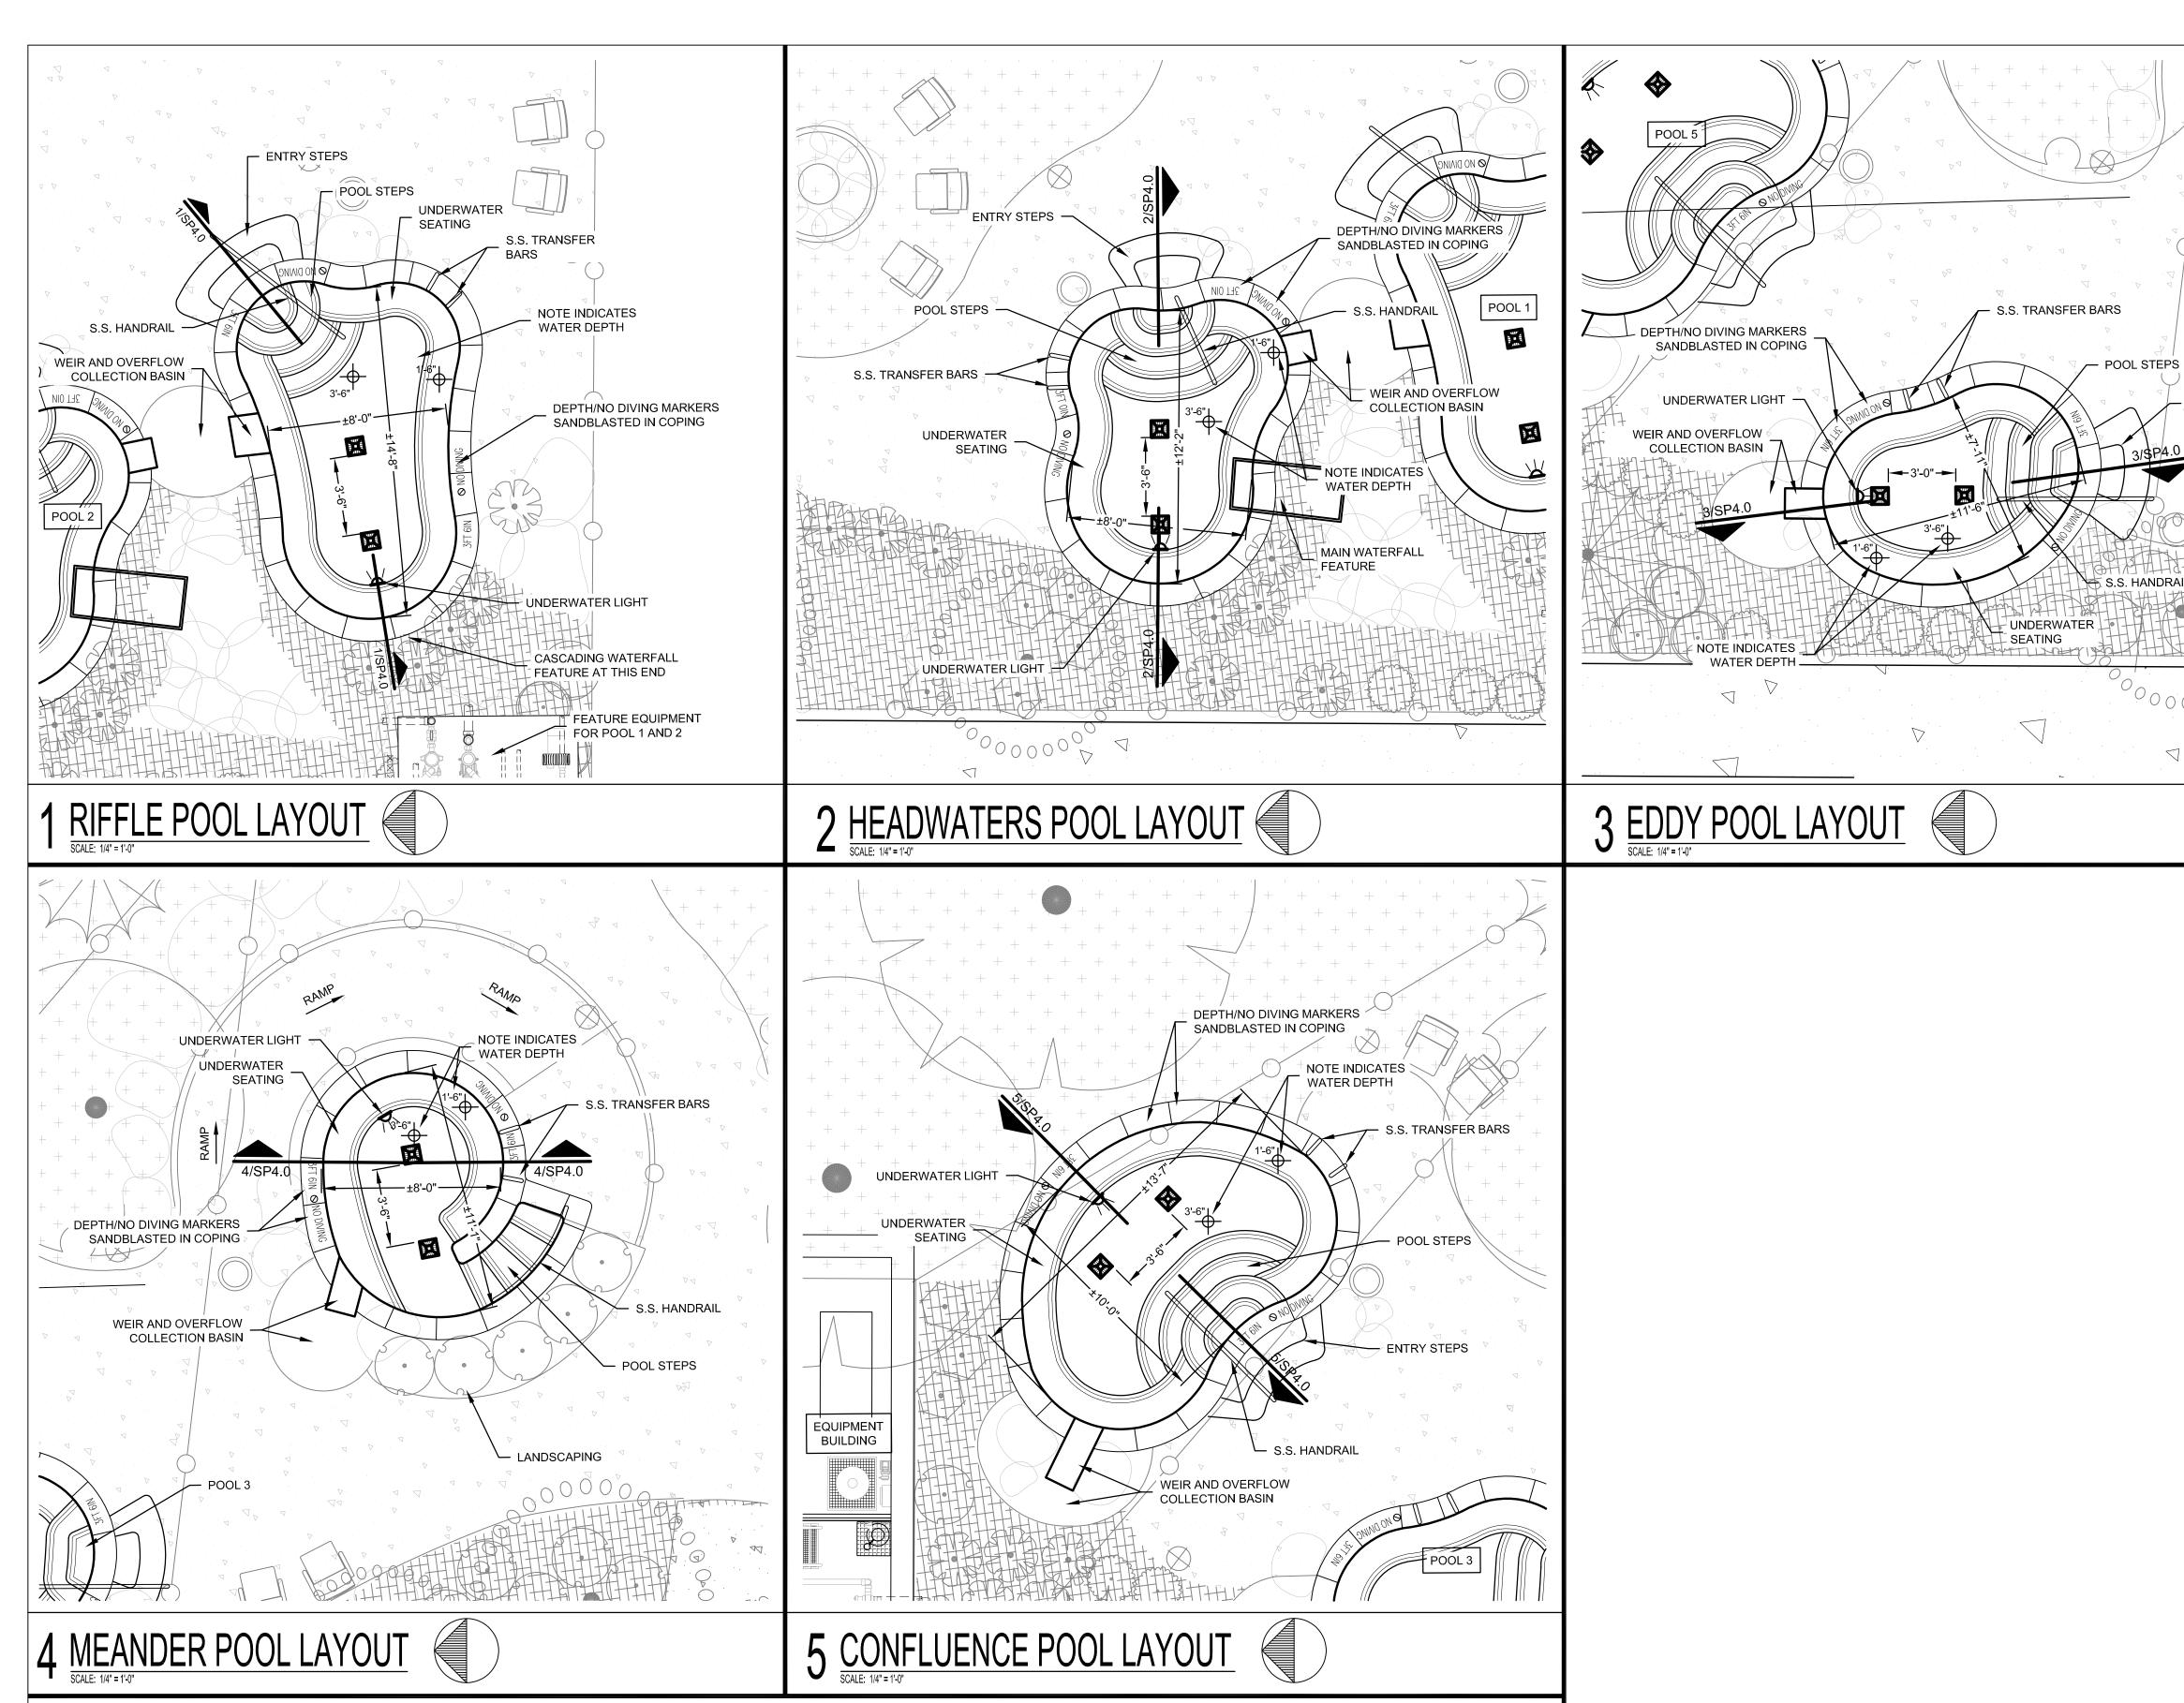

> TRANSFER WALL (TYP.) BOULDERS PLACED INTO CONCRETE OR SOIL AS INDICATED

PROVIDE GAS HOOKUP FOR FUTURE FIREPIT, CONCEAL IN UNDERGROUND BOX

EMERGENCY EXIT GATE (4' WIDE) WITH PUSHBAR AND SIGNAGE

| POOLS  |                 |
|--------|-----------------|
| NUMBER | NAME            |
| 1      | RIFFLE POOL     |
| 2      | HEADWATERS POOL |
| 3      | EDDY POOL       |
| 4      | MEANDER POOL    |
| 5      | CONFLUNCE POOL  |