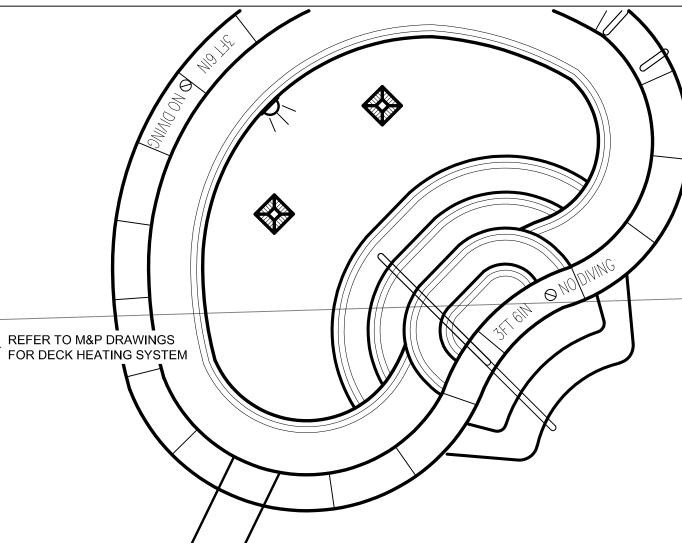

> TRANSFER WALL (TYP.) BOULDERS PLACED INTO CONCRETE OR SOIL AS INDICATED

PROVIDE GAS HOOKUP FOR FUTURE FIREPIT, CONCEAL IN UNDERGROUND BOX

EMERGENCY EXIT GATE (4' WIDE) WITH PUSHBAR AND SIGNAGE

| POOLS  |                 |
|--------|-----------------|
| NUMBER | NAME            |
| 1      | RIFFLE POOL     |
| 2      | HEADWATERS POOL |
| 3      | EDDY POOL       |
| 4      | MEANDER POOL    |
| 5      | CONFLUNCE POOL  |

| SOAKING POOL DATA                                                                       |            |            |            |            |            |            |  |  |
|-----------------------------------------------------------------------------------------|------------|------------|------------|------------|------------|------------|--|--|
| RIFFLE (1)     HEADWATERS (2)     EDDY (3)     MEANDER (4)     CONFLUENCE (5)     TOTAL |            |            |            |            |            |            |  |  |
| VOLUME:                                                                                 | 2,070 GAL  | 1,650 GAL  | 1,260 GAL  | 1,380 GAL  | 2,410 GAL  | 8,770 GAL  |  |  |
| SURFACE AREA:                                                                           | 117 S.F.   | 97 S.F.    | 77 S.F.    | 77 S.F.    | 134 S.F.   | 460 S.F.   |  |  |
| PERIMETER:                                                                              | 42'-3"     | 37'-4"     | 32'-0"     | 41'-3"     | 43'-2"     | 196'-0"    |  |  |
| REQUIRED TURNOVER RATE:                                                                 | 2.00 HOURS |  |  |
| MINIMUM RECIRCULATION RATE:                                                             | 18 GPM     | 14 GPM     | 11 GPM     | 12 GPM     | 21 GPM     | 76 GPM     |  |  |
| USER LIMIT (1 PERSON PER 10 S.F.):                                                      | 11 PERSONS | 9 PERSONS  | 7 PERSONS  | 7 PERSONS  | 13 PERSONS | 47 PERSONS |  |  |