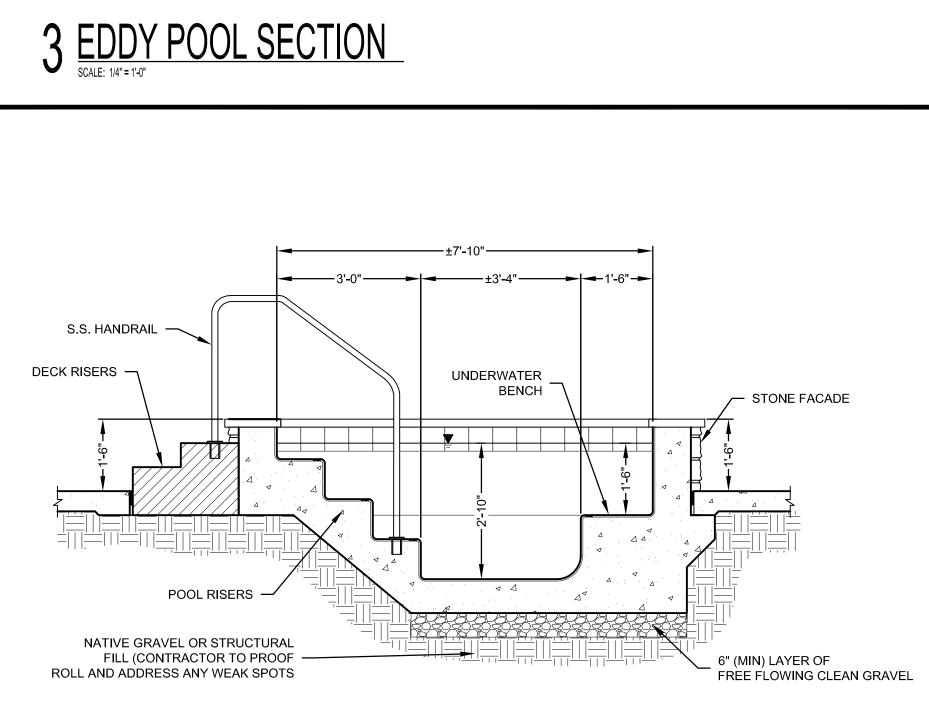

> TRANSFER WALL (TYP.) BOULDERS PLACED INTO CONCRETE OR SOIL AS INDICATED

PROVIDE GAS HOOKUP FOR FUTURE FIREPIT, CONCEAL IN UNDERGROUND BOX

EMERGENCY EXIT GATE (4' WIDE) WITH PUSHBAR AND SIGNAGE

| POOLS  |                 |
|--------|-----------------|
| NUMBER | NAME            |
| 1      | RIFFLE POOL     |
| 2      | HEADWATERS POOL |
| 3      | EDDY POOL       |
| 4      | MEANDER POOL    |
| 5      | CONFLUNCE POOL  |