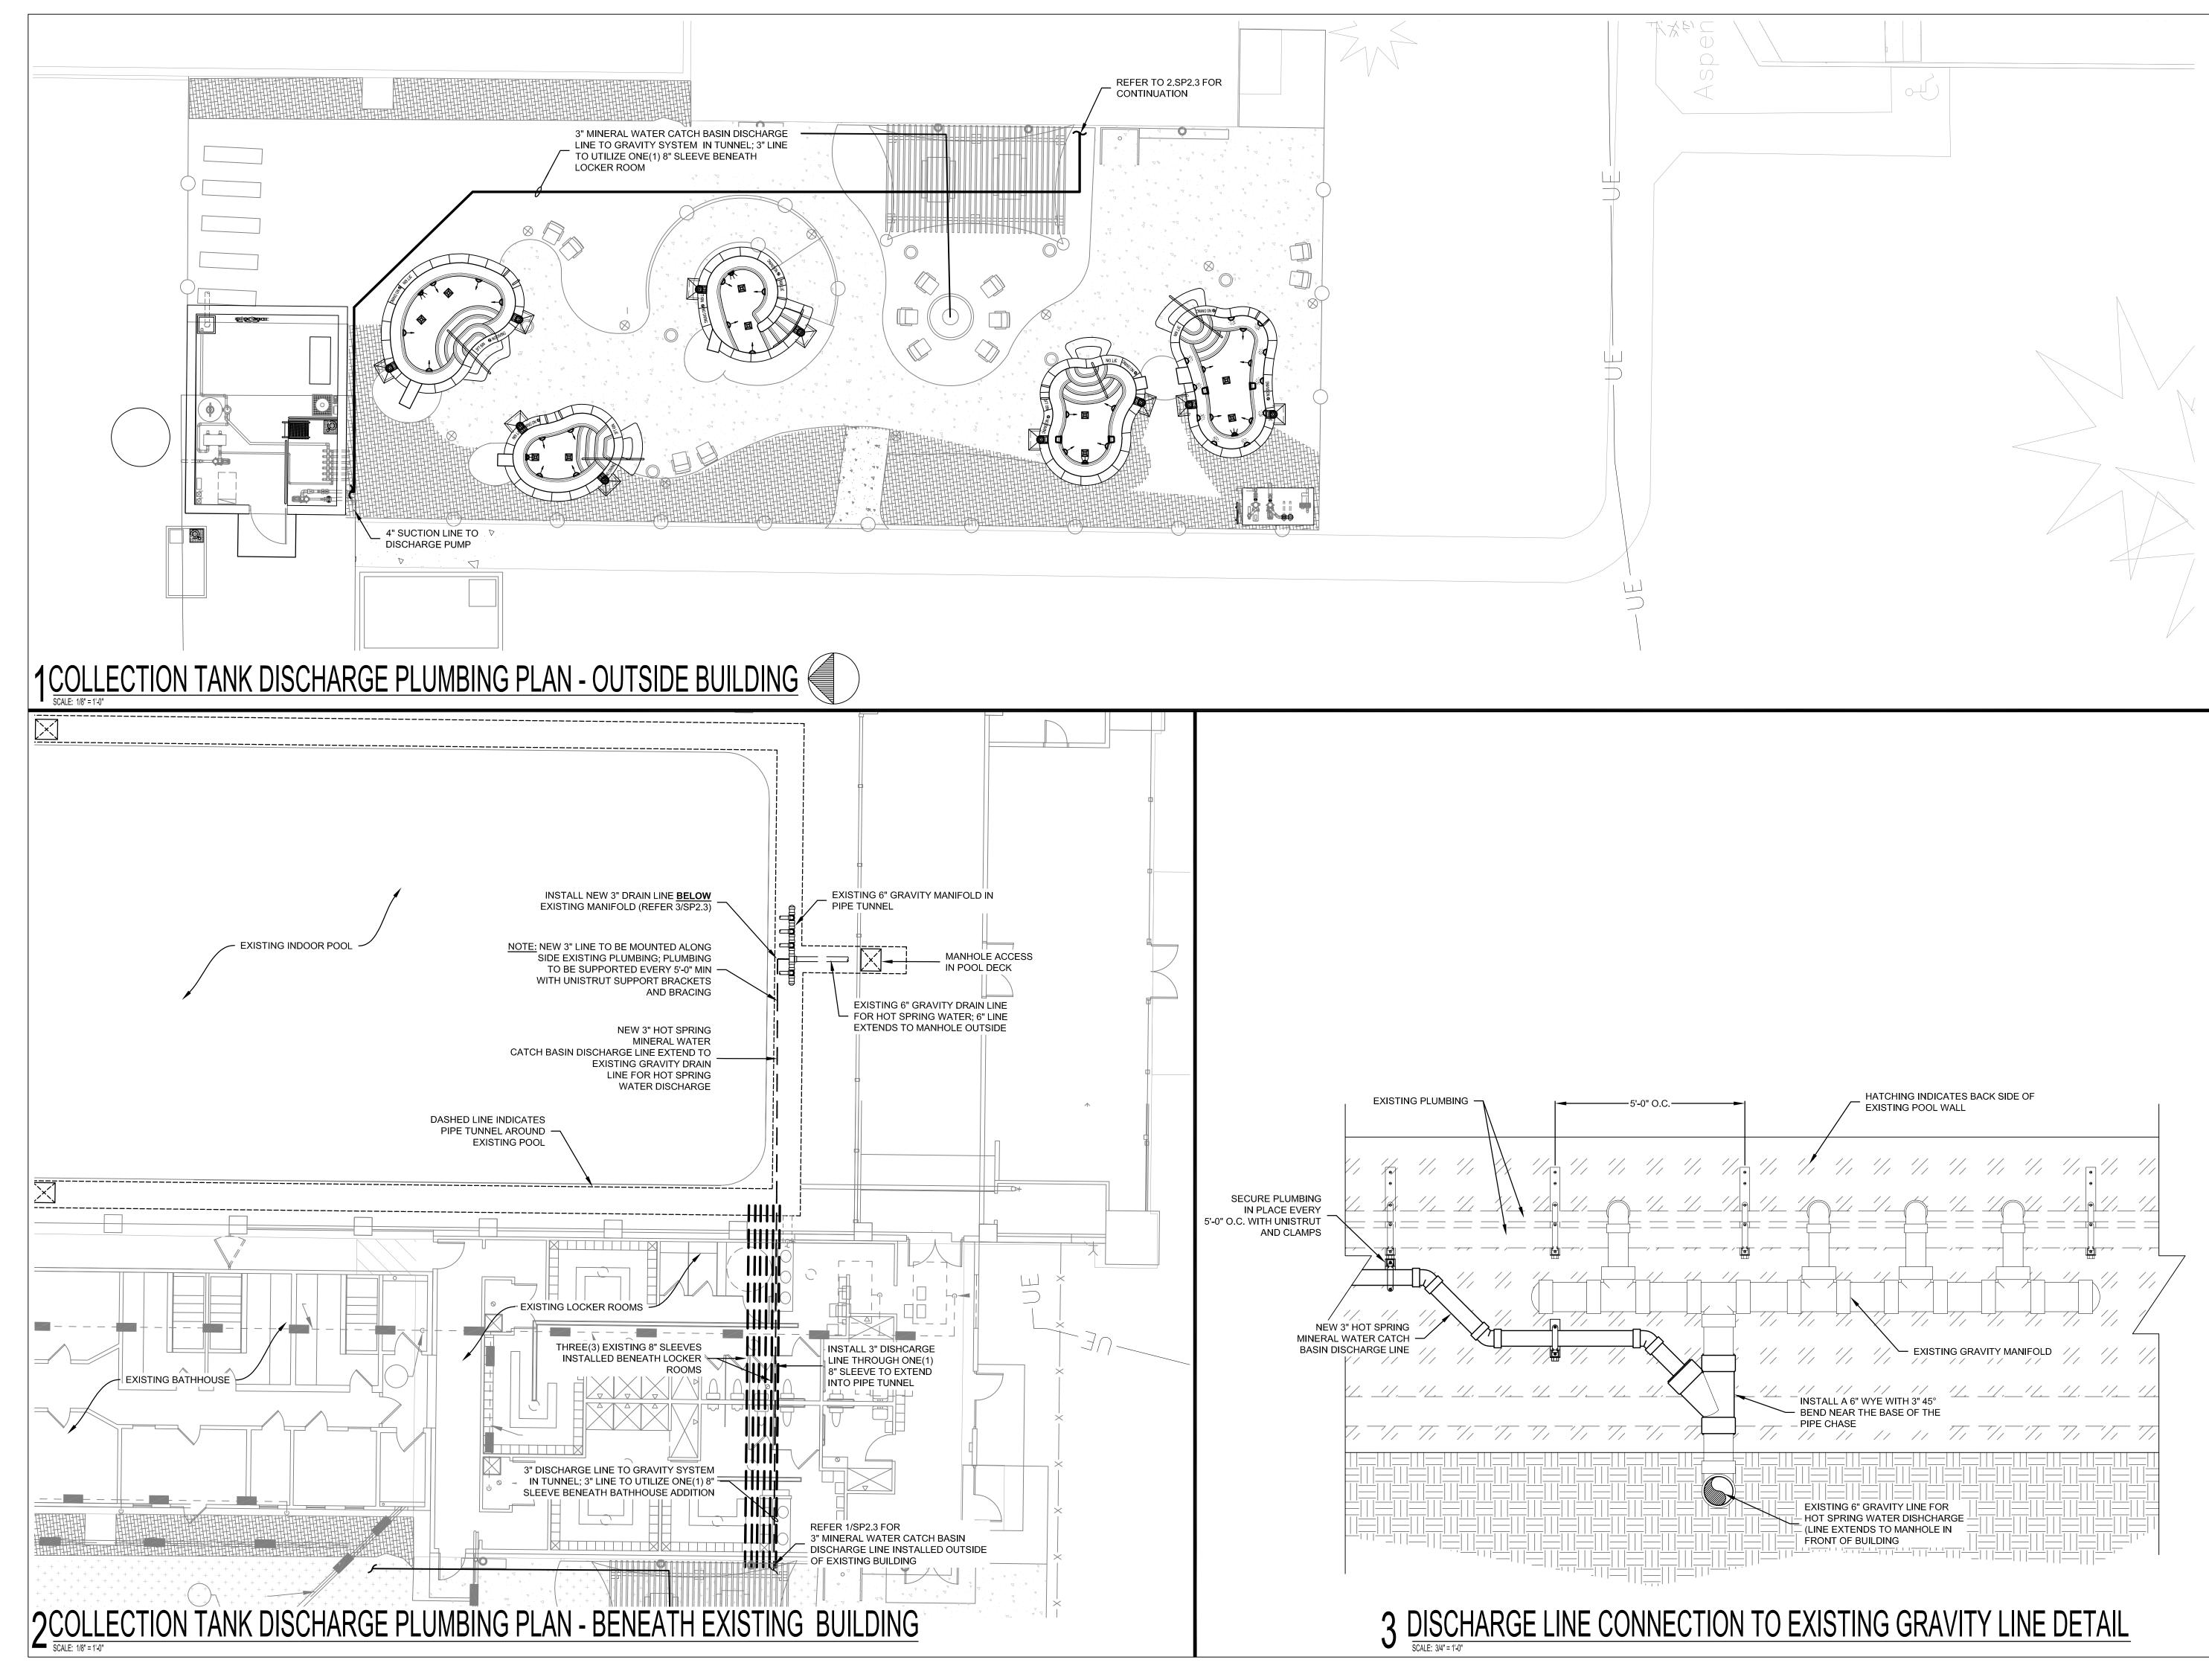

# 2 POOL 1 JETS PLUMBING PLAN

| THIS DOCUMENT<br>THE PURPOSE<br>AGENCY APPROV<br>UNDER THE<br><b>BEN HARCL</b><br>REGISTRATION NO<br>THIS DOCUMEN<br>USED FOR (<br>OR PERMIT | OF INTERIM<br>/AL, AND CO<br>AUTHORIT<br>L <b>ERODE,</b><br>5. 55426, ON<br>NT IS NOT<br>CONSTRU | REVIEW,<br>MMENT<br>Y OF<br><b>P.E.</b><br>7/19/2019<br>TO BE<br>CTION |
|----------------------------------------------------------------------------------------------------------------------------------------------|--------------------------------------------------------------------------------------------------|------------------------------------------------------------------------|
|                                                                                                                                              |                                                                                                  | SALIDA, CO 81201                                                       |
| SALIDA HOT SPRINGS                                                                                                                           | OUTDOOR SOAKING POOL ADDITION                                                                    | 410 WEST RAINBOW BLVD., HIGHWAY 50 WEST                                |
| Release/Revision:<br>PRELIMINARY CHECK S<br>UPDATED PRELIMINARY                                                                              |                                                                                                  | Date:<br>05.31.2019<br>07.19.2019                                      |
| Designed:<br>Drawn:<br>Checked:<br>AE Project No.:<br>Sheet Title:<br>COLLECT<br>DISCHAR<br>Sheet No.:<br>Sheet No.:                         |                                                                                                  |                                                                        |