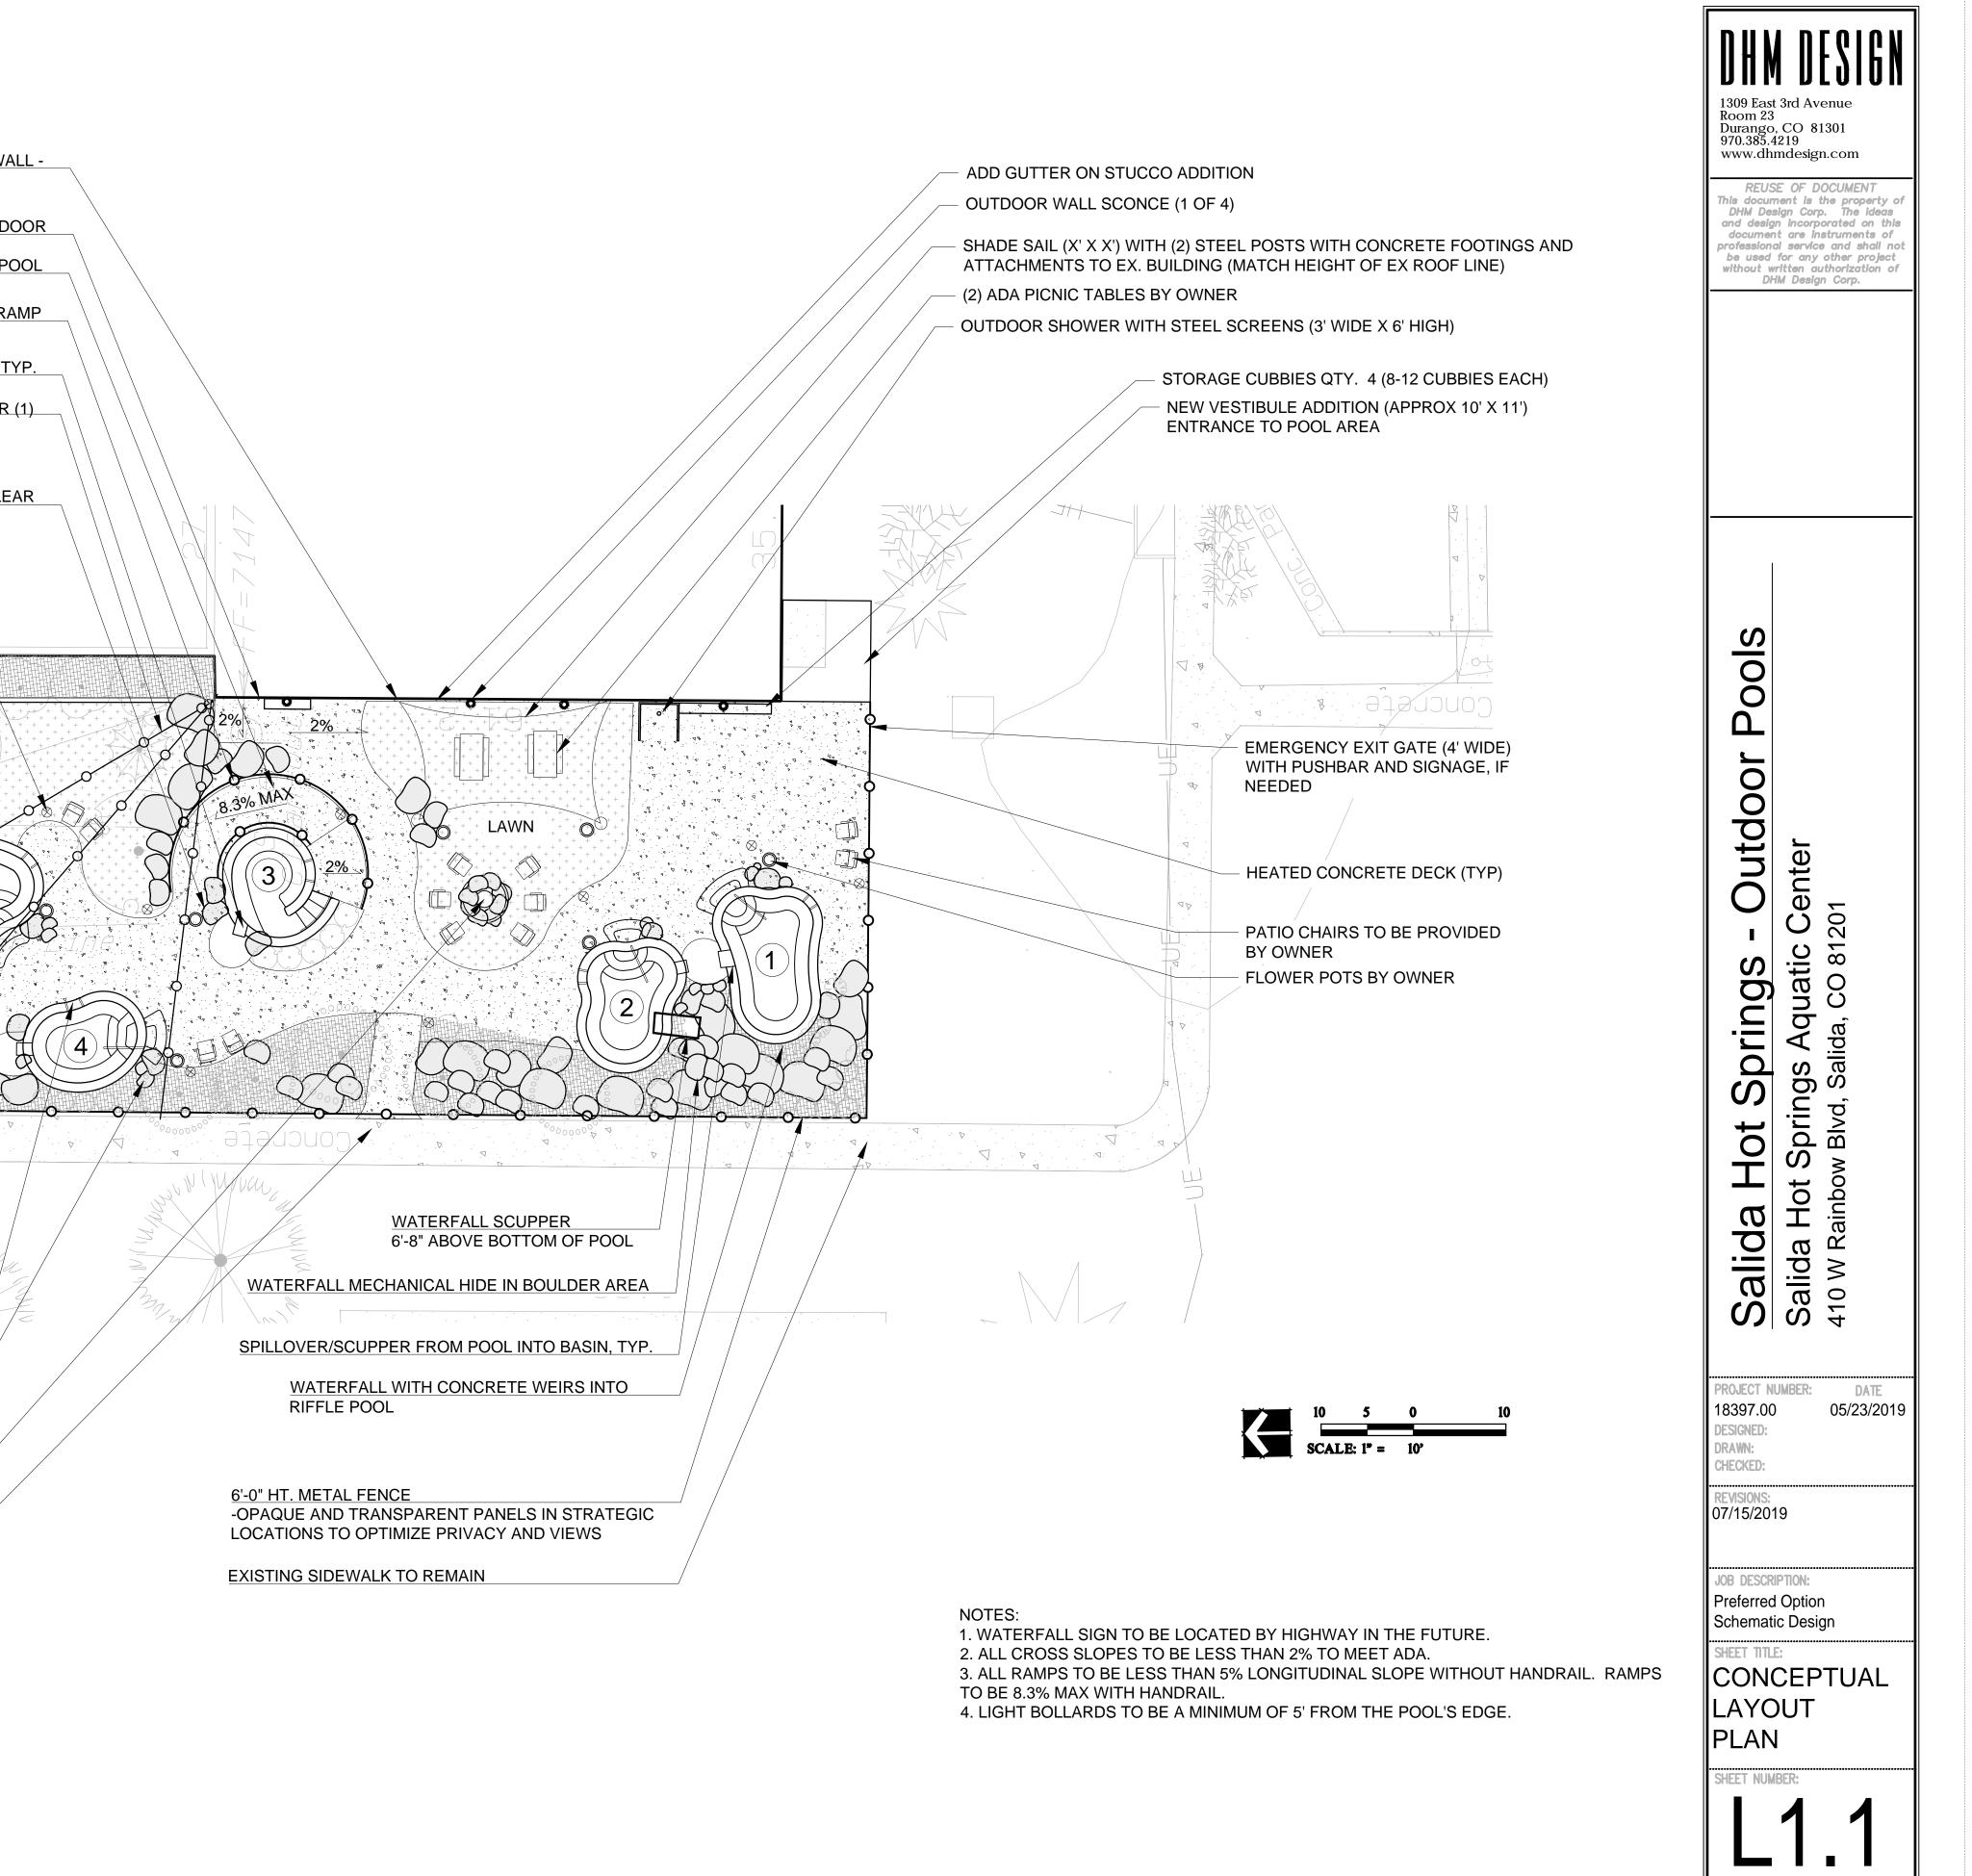

# LARGE RIVER THEMED MURAL W/RAPIDS IDENTIFIED ON STUCCO WALL -BY OTHERS - POTENTIAL FOR LOCAL ARTIST

# EMERGENCY EXIT DOOR

### RAMP UP TO EDDY POOL

36" TALL HAND RAIL ALONG RAMP WITH 6" CURB

# SPILLOVER/SCUPPER FROM POOL INTO BASIN, TYP.

STRING LIGHTS (TYP.) USE 12' TALL POSTS FOR (1) LOCATION WHERE STRING LIGHTS ARE NOT LOUNGE CHAIRS BY OWNER ATTACHED TO STRUCTURES. CONCRETE MOWEDGE BOULDERS SHALL BE PLACED TO LEAVE 3' CLEAR DISTANCE FOR WALK (TYP.) 12' VEHICULAR GATE LIGHT BOLLARD (TYP.) 1 OF 9 PROVIDE GFCI OUTLETS TO (6) TREES FOR HOLIDAY LIGHTING 94.8 LAWN MURAL ON PUMP HOUSE WALL - BY OTHERS: POTENTIAL FOR LOCAL ARTISTS andoner  $\Delta \Delta$ PUMP PUMP HOUSE - SOUTH OF WATER HOUSE LINE AND WEST OF SEWER

> TRANSFER WALL (TYP.) BOULDERS PLACED INTO CONCRETE OR SOIL AS INDICATED

PROVIDE GAS HOOKUP FOR FUTURE FIREPIT, CONCEAL IN UNDERGROUND BOX

EMERGENCY EXIT GATE (4' WIDE) WITH PUSHBAR AND SIGNAGE

| POOLS  |                 |
|--------|-----------------|
| NUMBER | NAME            |
| 1      | RIFFLE POOL     |
| 2      | HEADWATERS POOL |
| 3      | EDDY POOL       |
| 4      | MEANDER POOL    |
| 5      | CONFLUNCE POOL  |