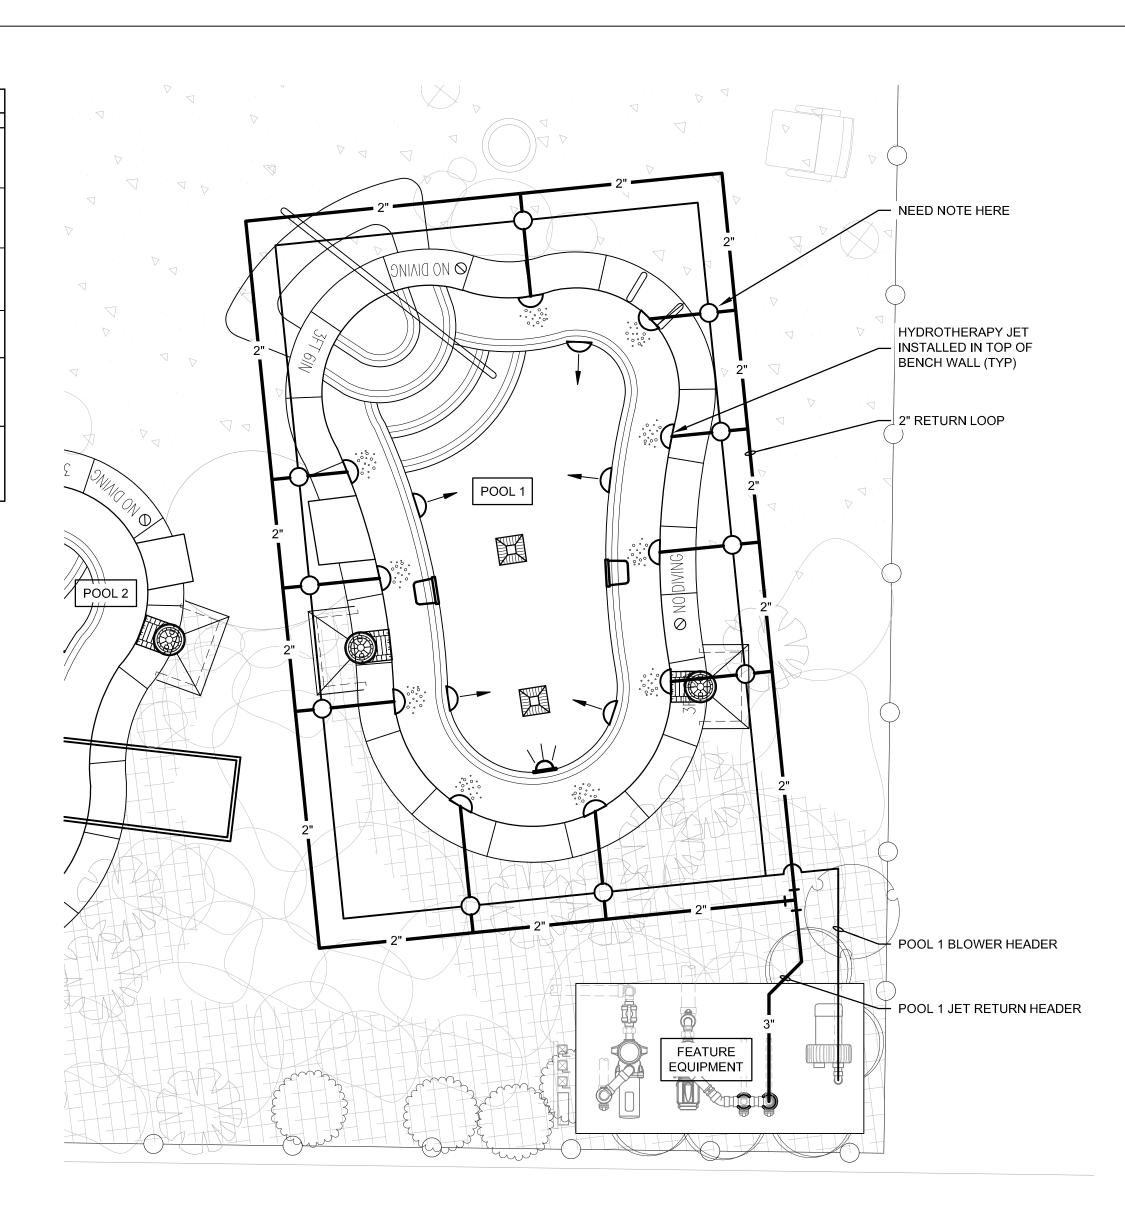

# 2 POOL 1 JETS PLUMBING PLAN

| THIS DOCUMENT<br>THE PURPOSE<br>AGENCY APPROV<br>UNDER THE<br><b>BEN HARCL</b><br>REGISTRATION NO<br>THIS DOCUMEN<br>USED FOR (<br>OR PERMIT | OF INTERIM<br>/AL, AND CO<br>AUTHORIT<br>L <b>ERODE,</b><br>5. 55426, ON<br>NT IS NOT<br>CONSTRU | REVIEW,<br>MMENT<br>Y OF<br><b>P.E.</b><br>7/19/2019<br>TO BE<br>CTION |
|----------------------------------------------------------------------------------------------------------------------------------------------|--------------------------------------------------------------------------------------------------|------------------------------------------------------------------------|
|                                                                                                                                              |                                                                                                  | SALIDA, CO 81201                                                       |
| SALIDA HOT SPRINGS                                                                                                                           | OUTDOOR SOAKING POOL ADDITION                                                                    | 410 WEST RAINBOW BLVD., HIGHWAY 50 WEST                                |
| Release/Revision:<br>PRELIMINARY CHECK S<br>UPDATED PRELIMINARY                                                                              |                                                                                                  | Date:<br>05.31.2019<br>07.19.2019                                      |
| Designed:<br>Drawn:<br>Checked:<br>AE Project No.:<br>Sheet Title:<br>COLLECT<br>DISCHAR<br>Sheet No.:<br>Sheet No.:                         |                                                                                                  |                                                                        |