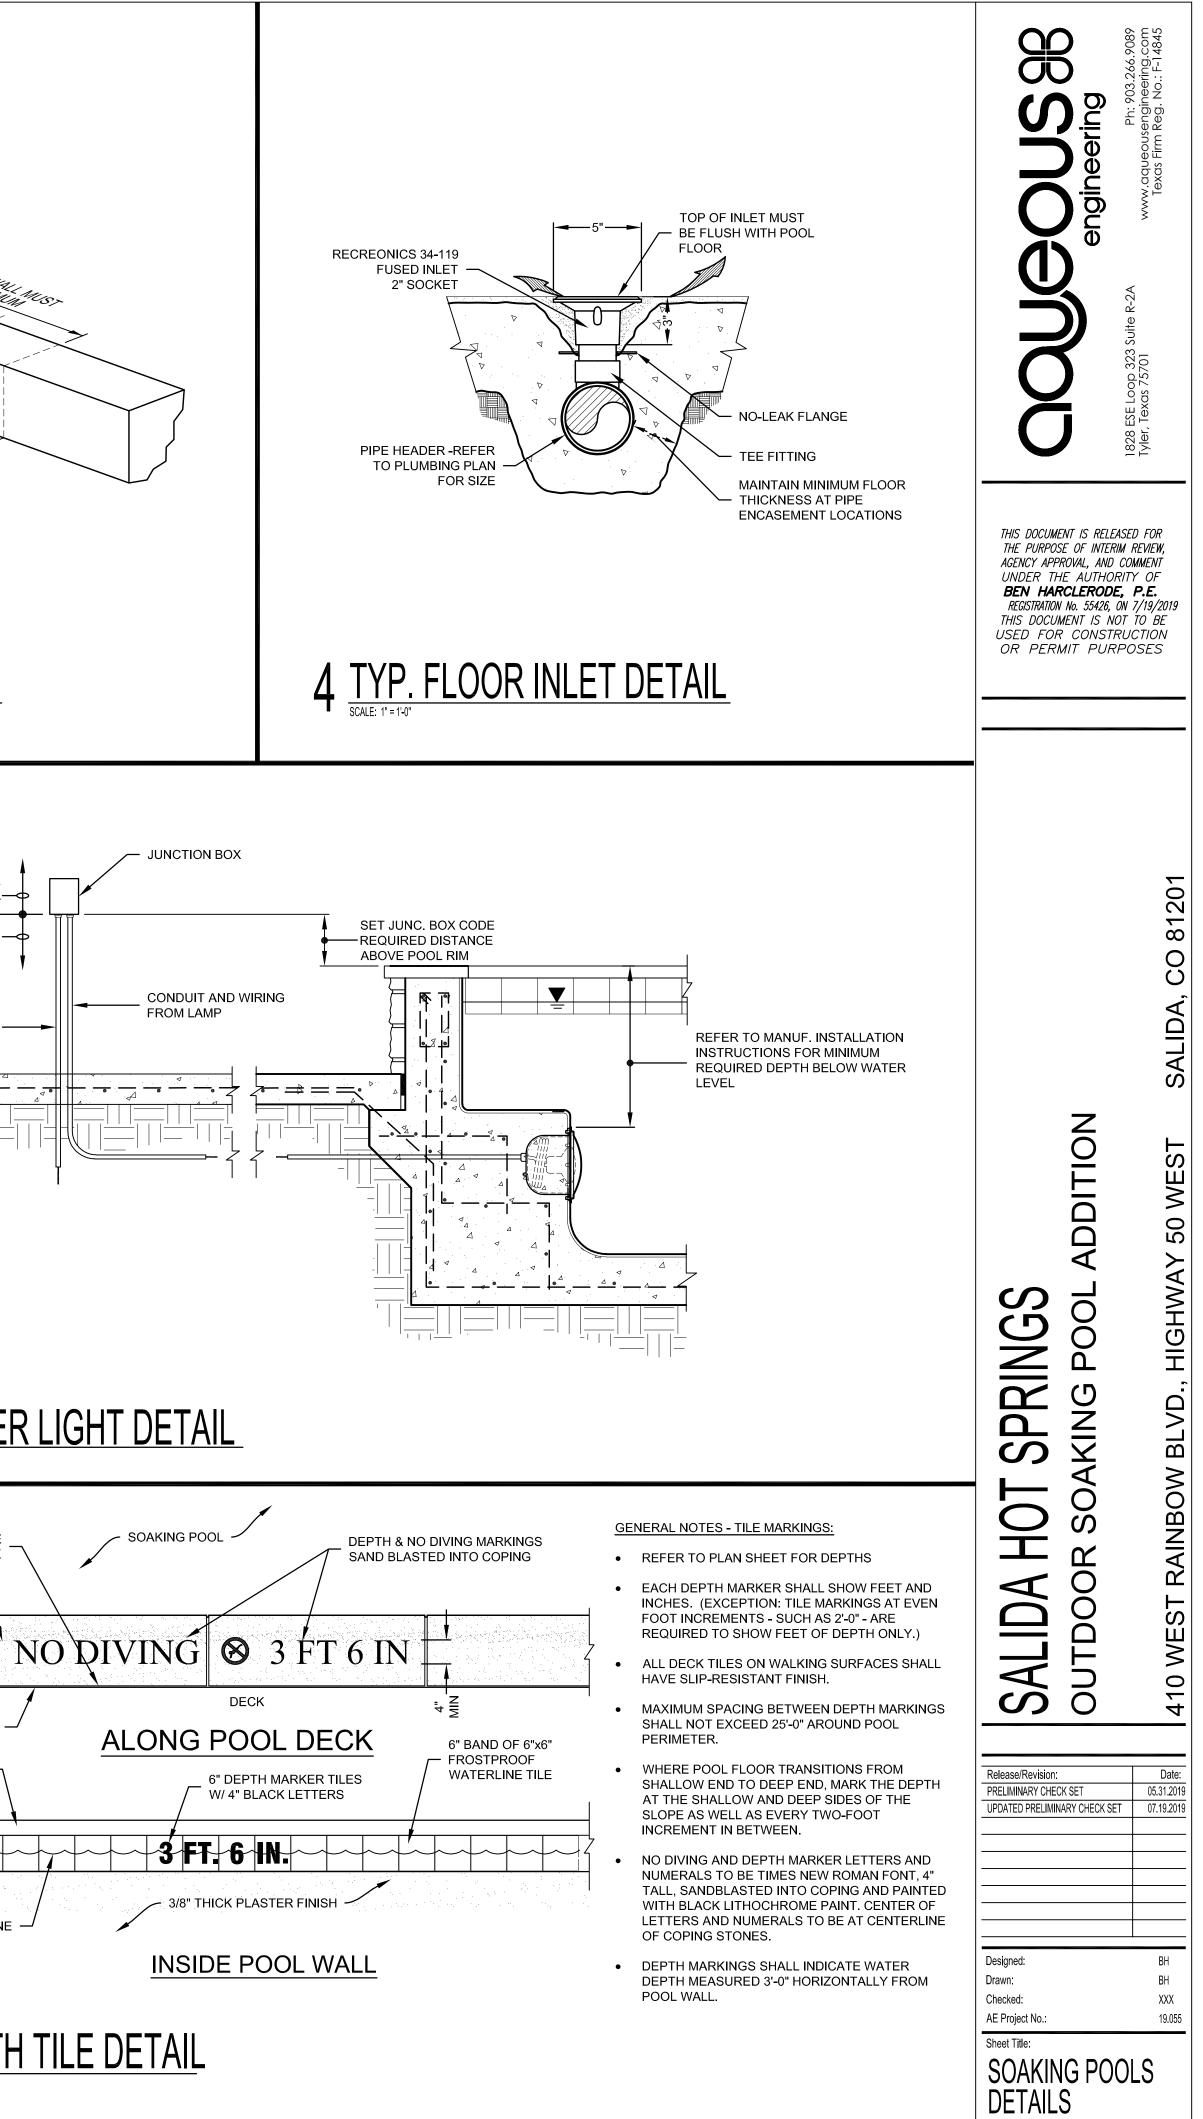

# KEYED NOTES:

3/4" WIDE EXPANSION JOINT CONTINUOUS BETWEEN BACK OF COPING AND ADJACENT POOL DECK. SEAL JOINT WITH SELF-LEVELING URETHANE.

2" NON-SLIP TILE DELINEATOR BAND AT EACH STAIR NOSING AND AT EDGE OF EACH UNDERWATER SEAT AND/OR UNDERWATER LEDGE. TILE TO BE DETERMINED BY OWNER/LANDSCAPE ARCHITECT.

CUSTOM 1.50" O.D. x 0.120" (MIN) WALL STAINLESS STEEL STAIR HANDRAIL. TOP OF RAIL MUST BE 34"-36" ABOVE WALKING SURFACE; S.R. SMITH OR ENGINEER APPROVED ALTERNATE

THIS DOCUMENT IS RELEASED FOR THE PURPOSE OF INTERIM REVIEW, AGENCY APPROVAL, AND COMMENT UNDER THE AUTHORITY OF **BEN HARCLERODE, P.E.** REGISTRATION No. 55426, ON 7/19/2019 THIS DOCUMENT IS NOT TO BE USED FOR CONSTRUCTION OR PERMIT PURPOSES