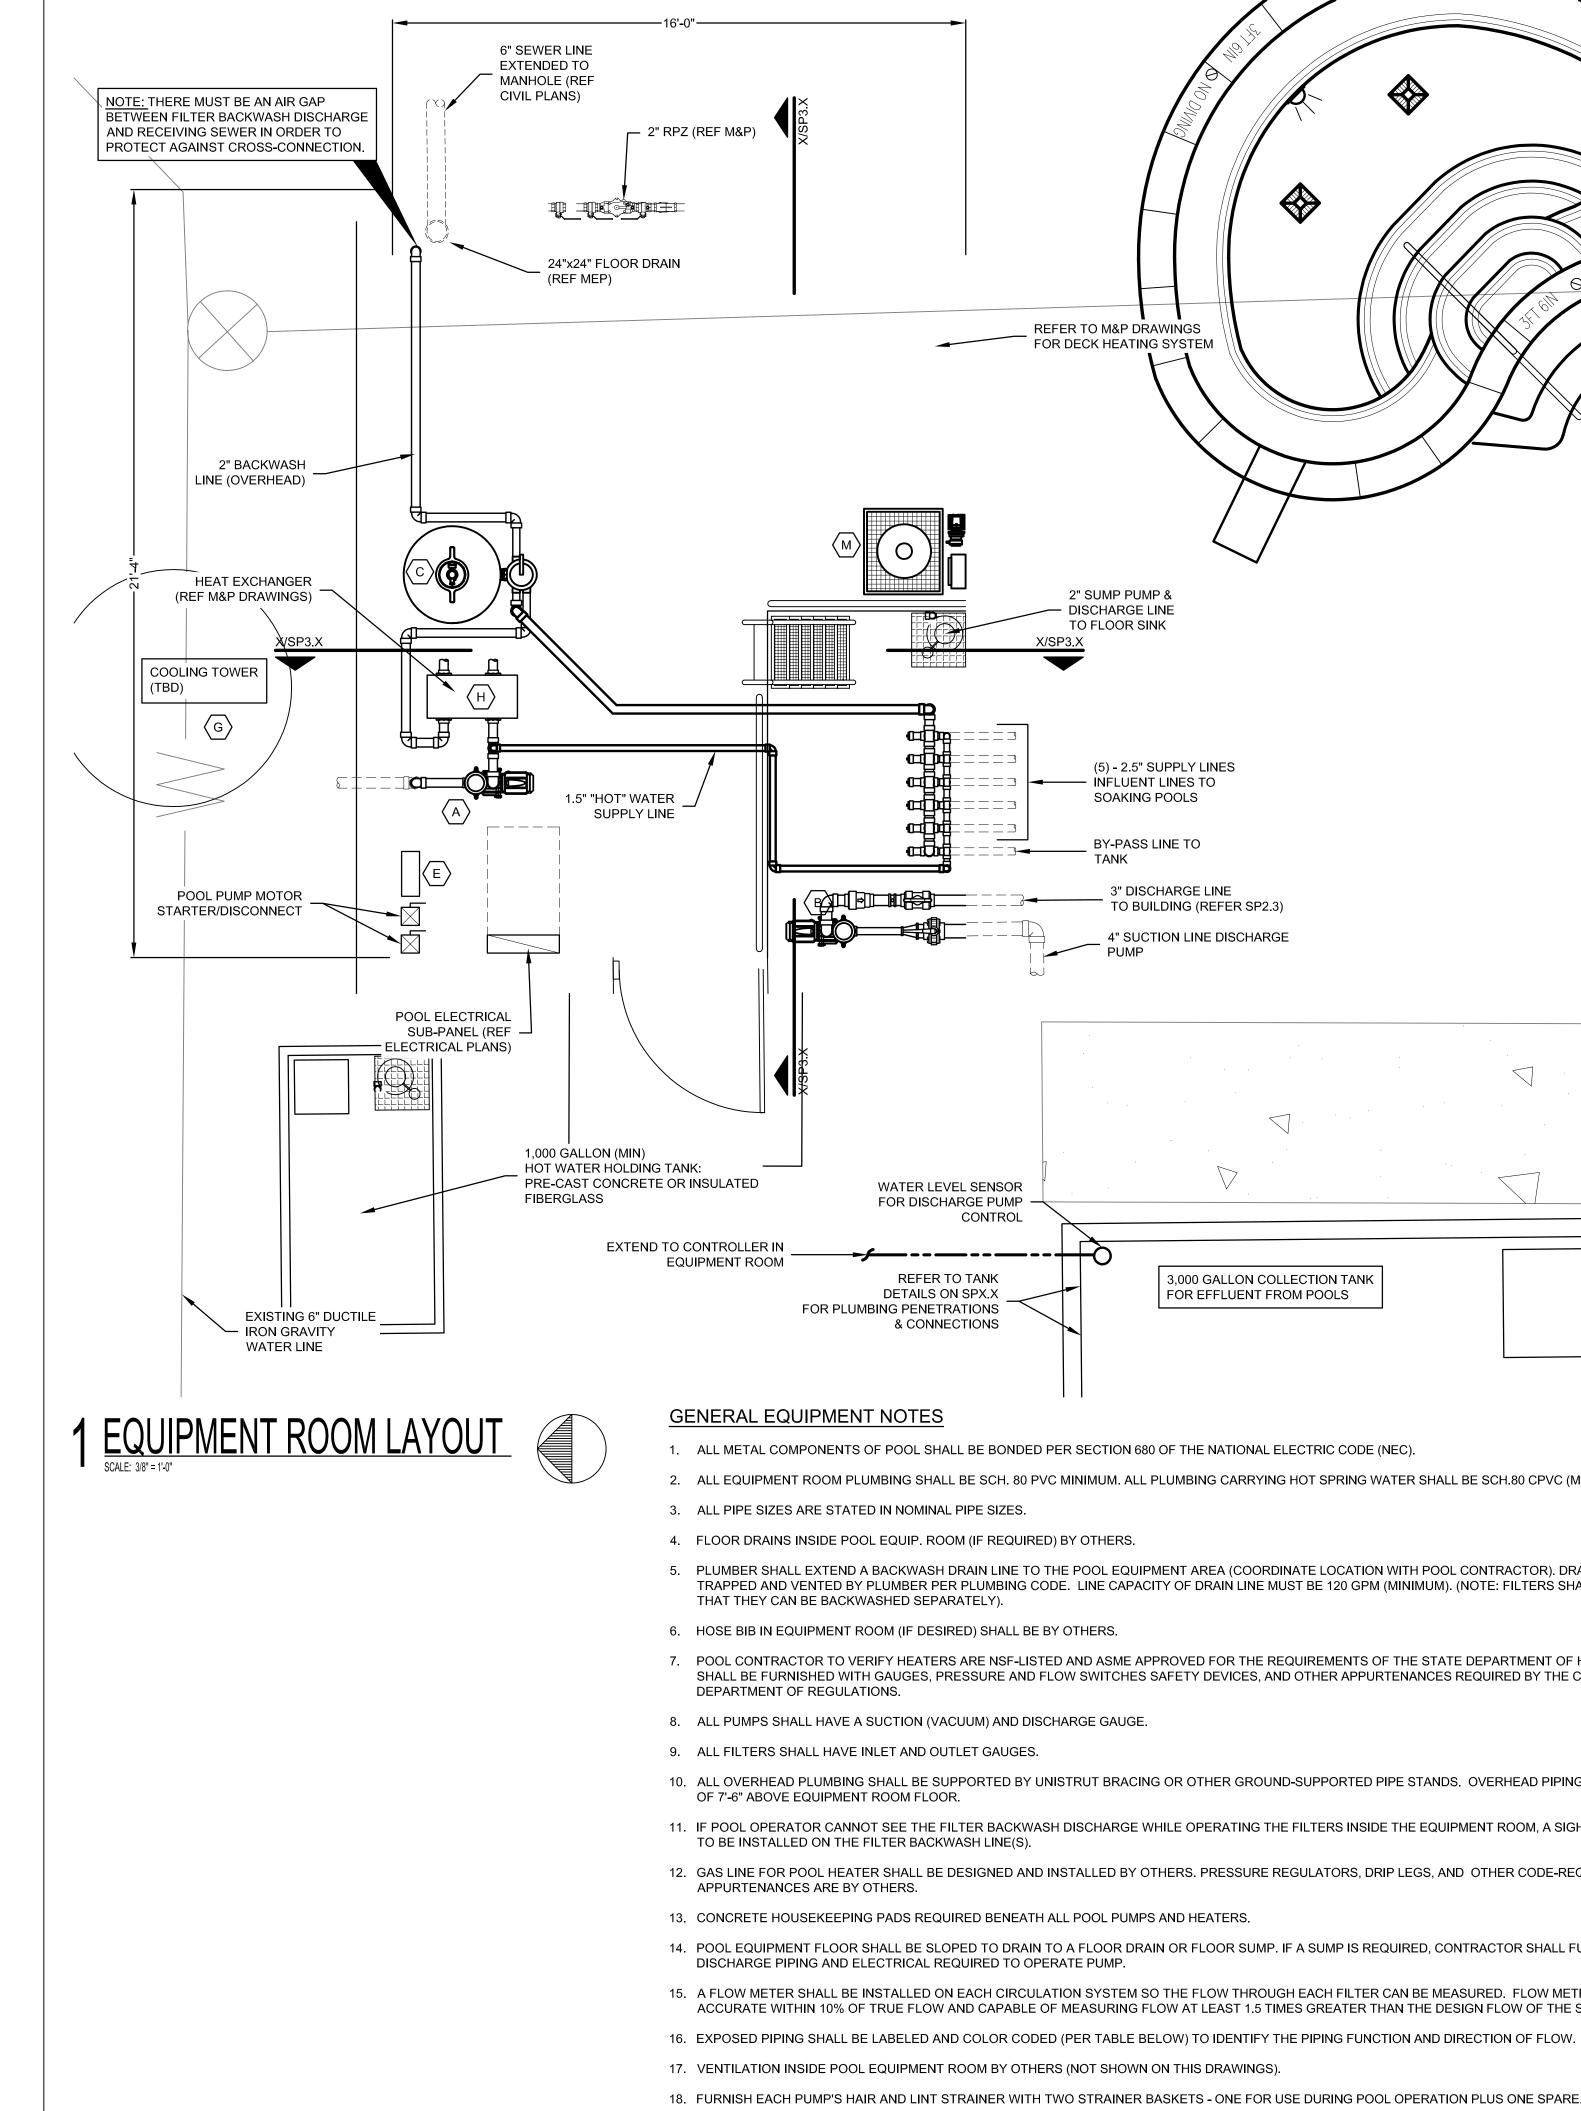

18. FURNISH EACH PUMP'S HAIR AND LINT STRAINER WITH TWO STRAINER BASKETS - ONE FOR USE DURING POOL OPERATION PLUS ONE SPARE. 19. CHECK VALVES ARE REQUIRED ON THE DISCHARGE LINES OF ALL PUMPS THAT PULL SUCTION FROM A LOWER BASIN AND DISCHARGE TO A BASIN AT A HIGHER ELEVATION (SUCH AS PULLING FROM CATCH BASIN AND RETURNING TO THE MAIN POOL BODY). CHECK VALVES MAY NOT BE SHOWN ON 1/SP3.0 FOR CLARITY.

20. PLUMBER SHALL INSTALL DRAIN PORTS SUCH THAT THE ENTIRE PLUMBING SYSTEM CAN BE FULL WINTERIZED.

ACCURATE WITHIN 10% OF TRUE FLOW AND CAPABLE OF MEASURING FLOW AT LEAST 1.5 TIMES GREATER THAN THE DESIGN FLOW OF THE SYSTEM.

15. A FLOW METER SHALL BE INSTALLED ON EACH CIRCULATION SYSTEM SO THE FLOW THROUGH EACH FILTER CAN BE MEASURED. FLOW METERS SHALL BE

14. POOL EQUIPMENT FLOOR SHALL BE SLOPED TO DRAIN TO A FLOOR DRAIN OR FLOOR SUMP. IF A SUMP IS REQUIRED, CONTRACTOR SHALL FURNISH A SUMP PUMP,

12. GAS LINE FOR POOL HEATER SHALL BE DESIGNED AND INSTALLED BY OTHERS. PRESSURE REGULATORS, DRIP LEGS, AND OTHER CODE-REQUIRED

11. IF POOL OPERATOR CANNOT SEE THE FILTER BACKWASH DISCHARGE WHILE OPERATING THE FILTERS INSIDE THE EQUIPMENT ROOM, A SIGHT GLASS WILL NEED

10. ALL OVERHEAD PLUMBING SHALL BE SUPPORTED BY UNISTRUT BRACING OR OTHER GROUND-SUPPORTED PIPE STANDS. OVERHEAD PIPING SHALL BE A MINIMUM

7. POOL CONTRACTOR TO VERIFY HEATERS ARE NSF-LISTED AND ASME APPROVED FOR THE REQUIREMENTS OF THE STATE DEPARTMENT OF HEALTH. ALL HEATERS SHALL BE FURNISHED WITH GAUGES, PRESSURE AND FLOW SWITCHES SAFETY DEVICES, AND OTHER APPURTENANCES REQUIRED BY THE COLORADO

5. PLUMBER SHALL EXTEND A BACKWASH DRAIN LINE TO THE POOL EQUIPMENT AREA (COORDINATE LOCATION WITH POOL CONTRACTOR). DRAIN LINE SHALL BE TRAPPED AND VENTED BY PLUMBER PER PLUMBING CODE. LINE CAPACITY OF DRAIN LINE MUST BE 120 GPM (MINIMUM). (NOTE: FILTERS SHALL BE PLUMBED SO

2. ALL EQUIPMENT ROOM PLUMBING SHALL BE SCH. 80 PVC MINIMUM. ALL PLUMBING CARRYING HOT SPRING WATER SHALL BE SCH.80 CPVC (MIN).

|                  |                             |                                                 |                          |                      |                                                                                                                                                                                                               |                                                                                          |                                                                                                                                                                                                                        | 5 E 5                                                                |
|------------------|-----------------------------|-------------------------------------------------|--------------------------|----------------------|---------------------------------------------------------------------------------------------------------------------------------------------------------------------------------------------------------------|------------------------------------------------------------------------------------------|------------------------------------------------------------------------------------------------------------------------------------------------------------------------------------------------------------------------|----------------------------------------------------------------------|
| C 1 1 1 1        | DESCRIPTION                 | MFR:                                            | EQUIPMENT A<br>MODEL No: | T PUMP ROOM:<br>QTY: | ADDITIONAL COMME                                                                                                                                                                                              |                                                                                          |                                                                                                                                                                                                                        | 266.70<br>ng.co<br>F-1484                                            |
| <u>(</u> ])<br>∧ | HOT WATER BOOSTER PUMP      | T.B.D.                                          | T.B.D.                   | QTY:<br>1            | REFER M&P DRAWI                                                                                                                                                                                               |                                                                                          |                                                                                                                                                                                                                        | rn: 703.266.7087<br>ueousengineering.com<br>s Firm Reg. No.: F-14845 |
| ~                |                             | Т.В.Д.                                          | Т.В.Д.                   | I                    | 3-Hp INTELLIFLO VARIABLE SPEED,                                                                                                                                                                               |                                                                                          |                                                                                                                                                                                                                        | ousenç<br>rm Reç                                                     |
| В                | EFFLUENT DISCHARGE<br>PUMP  | PENTAIR                                         | 011018                   | 1                    | WITH INTEGRAL STRAINER: 100 GPM<br>230-VOLT; 20 AMF                                                                                                                                                           | VI @ 55' TDH SPEED 4;                                                                    |                                                                                                                                                                                                                        | www.aquea<br>Texas Fir                                               |
| С                | SAND FILTER - HOT WATER     | PENTAIR                                         | TR-140C                  | 1                    | 36" DIAM. FILTER; 7.06 S.F. FILTER<br>FLOW; FURNISH W/FILTER SAND AI<br>PERFORMANCE MULTIPORT P                                                                                                               | ND FULLFLOXF HIGH                                                                        |                                                                                                                                                                                                                        |                                                                      |
| D                | TABLET-STYLE<br>CHLORINATOR | ACCU-TAB                                        | TBD                      | TBD                  | TABLET-STYLE CHLOR                                                                                                                                                                                            | INATOR                                                                                   |                                                                                                                                                                                                                        | K-2A                                                                 |
| E                | CONTROLLER                  | PENTAIR                                         | INTELLI-TOUCH            | 1                    | INTELLITOUCH AUTOMATION SYSTE<br>ONLY) TO CONTROL ALL PUMPS<br>TEMPERATURE OF THE POOL;<br>EMERGENCY SHUTDOWN SWITC<br>GAUGES, LOW PRESSURE GAUGES<br>AND SPA JETS SWITCH/TIMER<br>CONTROLLER WITH PENTAIR RI | S, LIGHTING, AND<br>PROVIDE WITH<br>H; TEMPERATURE<br>, VALVE ACTUATORS<br>X; COORDINATE |                                                                                                                                                                                                                        | 1828 ESE LOOD 323 SUITE K-2A<br>Tyler, Texas 75701                   |
| F                | VALVE ACTUATOR              | ASCO                                            |                          |                      | 2-1/2" SLOW-OPENING & CLOSIN<br>SOLENOID VALV                                                                                                                                                                 |                                                                                          |                                                                                                                                                                                                                        |                                                                      |
| G                | COOLING TOWER               | TBD                                             | TBD                      | TBD                  |                                                                                                                                                                                                               |                                                                                          | This document is release                                                                                                                                                                                               |                                                                      |
| н                | HEAT EXCHANGER              |                                                 |                          |                      | REFER M&P DRAWI                                                                                                                                                                                               | NGS                                                                                      | THE PURPOSE OF INTERIM<br>AGENCY APPROVAL, AND CO<br>UNDER THE AUTHORIT                                                                                                                                                | OMMENT                                                               |
| Ι                | FLOW METER                  | SIGNET                                          | 515                      | 5                    | PADDLE-STYLE FLOW METER WIT<br>DIGITAL READOUT; CAPABLE OF M<br>TIMES THE DESIGN FLOW WITHIN<br>ACTUAL FLOW;110V (REQUIRE<br>RECEPTACLE)                                                                      | EASURING FLOW 1.5<br>10% ACCURACY OF                                                     | BEN HARCLERODE,<br>REGISTRATION No. 55426, ON<br>THIS DOCUMENT IS NOT<br>USED FOR CONSTRU<br>OR PERMIT PURPO                                                                                                           | <b>P.E.</b><br>7/19/2015<br>TO BE<br>ICTION                          |
| J                | PRESSURE GAUGE              | WEKSLER                                         | PER<br>INSTALLATION      | I EA. PUMP           | LIQUID FILLED PRESSURE GAUGE<br>FACE DIAMETER WITH 1/4" NPT BO                                                                                                                                                |                                                                                          |                                                                                                                                                                                                                        |                                                                      |
| к                | VACUUM GAUGE                | WEKSLER                                         | PER<br>INSTALLATION      | 1 EA. PUMP           | 0-30 Hg LIQUID VILLED VACUUM<br>DIAMETER WITH 1/4" NPT BOTTO                                                                                                                                                  |                                                                                          |                                                                                                                                                                                                                        |                                                                      |
| L                | WATER LEVEL CONTROLLER      | AQUATICONTROL<br>TECHNOLOGY                     | ELC-800r                 | 1                    | ELECTRONIC WATER LEVEL CONTR<br>DEVICE (REQUIRED ELECTRIC                                                                                                                                                     | OLLER; 110V PLUG-IN                                                                      |                                                                                                                                                                                                                        |                                                                      |
| м                | DECHLORINATION SYSTEM       | ACCU-TAB                                        | 3012                     | 1                    | ACCU-TAB SERIES 300 ERROSIO<br>FEEDER TO HOUSE CLEANSLATE 2"                                                                                                                                                  | N STYLE FEEDER;                                                                          |                                                                                                                                                                                                                        |                                                                      |
| N                | TEMPERATURE GAUGE           | PENTAIR                                         | T.B.D.                   | <br>T.B.D.           | REFER DETAIL                                                                                                                                                                                                  |                                                                                          |                                                                                                                                                                                                                        | 7                                                                    |
| N<br>0           | LOW PRESSURE SWITCH         | PENTAIR                                         | T.B.D.                   | T.B.D.               |                                                                                                                                                                                                               |                                                                                          |                                                                                                                                                                                                                        |                                                                      |
| -                |                             |                                                 |                          |                      |                                                                                                                                                                                                               |                                                                                          |                                                                                                                                                                                                                        | (                                                                    |
| 5                | WATERFALL BOOSTER PUMP      | PENTAIR                                         | EQUIPMENT AT WA          | 1                    | 3-Hp INTELLIFLO VARIABLE SPEED,<br>WITH INTEGRAL STRAINER: TBD                                                                                                                                                |                                                                                          |                                                                                                                                                                                                                        |                                                                      |
|                  |                             |                                                 |                          |                      | 3-Hp INTELLIFLO VARIABLE SPEED,                                                                                                                                                                               |                                                                                          |                                                                                                                                                                                                                        |                                                                      |
| Q<br>            | JET BOOSTER PUMP            | PENTAIR                                         | 011018                   | 1                    | WITH INTEGRAL STRAINER: 160 G<br>SPEED; 230-VOLT; 20                                                                                                                                                          |                                                                                          | Ĺ                                                                                                                                                                                                                      |                                                                      |
|                  |                             |                                                 |                          |                      |                                                                                                                                                                                                               |                                                                                          |                                                                                                                                                                                                                        |                                                                      |
| R                | SPA BLOWER                  | AMETEK ROTRON                                   | T.B.D.                   | 1                    | AMETEK ROTRON COMMERCIAL F<br>BLOWER FOR POOL JETS                                                                                                                                                            |                                                                                          | ADDITION                                                                                                                                                                                                               |                                                                      |
|                  | SPA BLOWER                  | AMETEK ROTRON                                   | DER TO BOOS              |                      |                                                                                                                                                                                                               |                                                                                          | NOILIDA HOT SPRINGS<br>SALIDA HOT SPRING<br>BALIDA HOT SPRING<br>SALIDA HOT SPRING<br>BUITON<br>Refease/Revision:<br>PRELIMINARY CHECK SET<br>DDATED PRELIMINARY CHECK SET                                             |                                                                      |
|                  |                             | 4" SUPPLY HEA<br>PUMP FOR JET<br>3" SUPPLY LINE | DER TO BOOS              |                      | EQUIPMENT ROOM P<br>CODE (SECTION 3.16<br>1003-5)<br>FLUID TYPE:<br>RAW WATER<br>FILTERED WATER                                                                                                               | IPE COLOR<br>COLOR<br>YELLOW<br>GREEN                                                    | Release/Revision:<br>PRELIMINARY CHECK SET<br>UPDATED PRELIMINARY CHECK SET<br>UPDATED PRELIMINARY CHECK SET<br>Drawn:<br>Checked:<br>AE Project No.:<br>Sheet Title:<br>POOL EQUIPM                                   | LIVE CI / C / C / C / C / C / C / C / C / C                          |
|                  |                             | 4" SUPPLY HEA<br>PUMP FOR JET<br>3" SUPPLY LINE | DER TO BOOS              |                      | EQUIPMENT ROOM P<br>CODE (SECTION 3.16<br>1003-5)<br>FLUID TYPE:<br>RAW WATER                                                                                                                                 | PIPE COLOR<br>OF 5 CCR                                                                   | Release/Revision:<br>PRELIMINARY CHECK SET<br>UPDATED PRELIMINARY CHECK SET<br>UPDATED PRELIMINARY CHECK SET<br>UPDATED PRELIMINARY CHECK SET<br>Drawn:<br>Checked:<br>AE Project No.:<br>Sheet Title:<br>POOOL EQUIPM | LIVE CI / C / C / C / C / C / C / C / C / C                          |