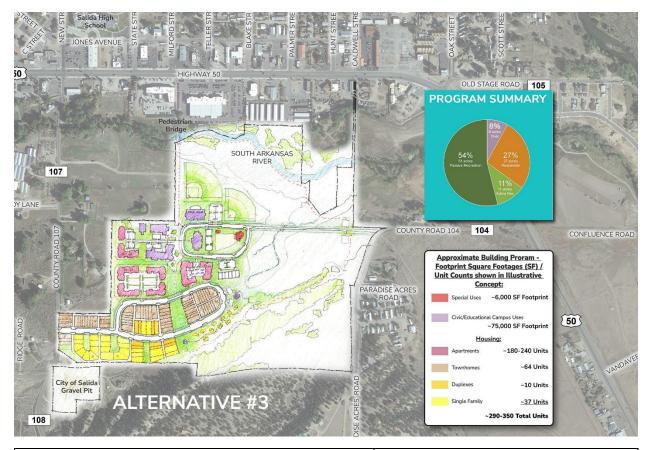

### **ALTERNATIVE #3**

| WHAT PEOPLE LIKED:                                                                                                                                                                                                                                                                                                                                                                                                                                                                                                                                                                                                                                                                                                                                                                                                                                                                                                                                                         | CHALLENGES/REFINEMENTS:                                                                                                                                                                                                                                                                                                                                                                                                                                                                            |
|----------------------------------------------------------------------------------------------------------------------------------------------------------------------------------------------------------------------------------------------------------------------------------------------------------------------------------------------------------------------------------------------------------------------------------------------------------------------------------------------------------------------------------------------------------------------------------------------------------------------------------------------------------------------------------------------------------------------------------------------------------------------------------------------------------------------------------------------------------------------------------------------------------------------------------------------------------------------------|----------------------------------------------------------------------------------------------------------------------------------------------------------------------------------------------------------------------------------------------------------------------------------------------------------------------------------------------------------------------------------------------------------------------------------------------------------------------------------------------------|
| <ul> <li>HOUSING:</li> <li>Most housing units / most affordable options</li> <li>Housing away from recreation</li> <li>Housing variety</li> <li>Doesn't seem as condensed / less cluttered / more open</li> <li>Starter homes</li> <li>Density not on edges</li> <li>RECREATION:</li> <li>Direct access to fields</li> <li>Central Park/spine</li> <li>Homes furthest from recreation/noise/lights</li> <li>Formal trail connections</li> <li>Most undisturbed open space</li> <li>Safe walking space away from roads</li> <li>Maintains more open space along river</li> <li>Least impact on disc golf course</li> <li>Central field house</li> </ul> CAMPUS: <ul> <li>Don't like civic tucked in middle vs. love it in middle.</li> <li>Easy to move between buildings</li> <li>Less neighborhood disturbance</li> </ul> CIRCULATION: <ul> <li>Road loop/separation of traffic</li> <li>Minimizes road surfaces on site</li> <li>Parking access to rec/campus</li> </ul> | <ul> <li>Reconfigure to include small<br/>connector/spine road but keep<br/>circuitous street pattern. Need<br/>connection so it doesn't trigger<br/>improvements to Hwy 50/CR 104<br/>access point.</li> <li>Look at possibility of connecting to<br/>north access from CR 107</li> <li>Include greenway connector to<br/>107/108 detention.</li> <li>Concentrate density internally, not<br/>on edges</li> <li>Maintain minimal development on<br/>eastern half and eastern entrance.</li> </ul> |