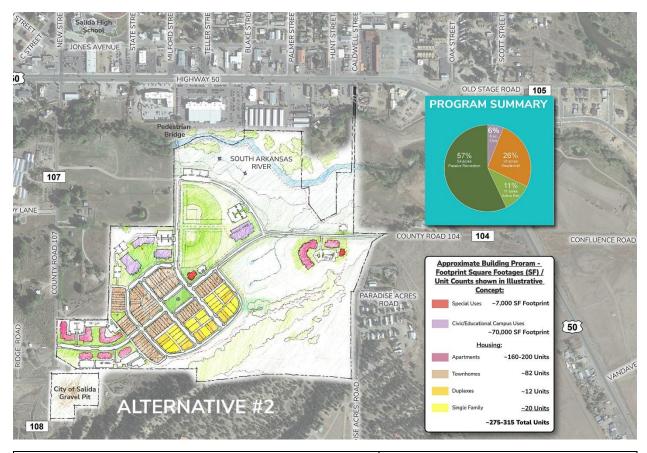

### ALTERNATIVE #2

| WHAT PEOPLE LIKED:                                          | CHALLENGES/REFINEMENTS:                                 |  |
|-------------------------------------------------------------|---------------------------------------------------------|--|
| HOUSING:                                                    | Combine #1 and #2                                       |  |
| Apartments closer to main road                              | Maintain density at 107                                 |  |
| Mix of housing is balanced                                  | <ul> <li>Some sort of development at</li> </ul>         |  |
| Layout                                                      | eastern edge – mixed use (housing                       |  |
| Less single-family                                          | + small destination possibility)                        |  |
| Campus-like feeling                                         | <ul> <li>Maintain campus location of #1</li> </ul>      |  |
| RECREATION:                                                 | <ul> <li>Maintain direct access to rec of #2</li> </ul> |  |
| Central park                                                | <ul> <li>Maintain greenway of #1 but more</li> </ul>    |  |
| Setup of fields                                             | naturalized and connect to 107/108                      |  |
| Centralized layout                                          | detention                                               |  |
| Less interrupted open space                                 | <ul> <li>Maintain north road and</li> </ul>             |  |
| Bike trail all the way around                               | boardwalks                                              |  |
| CAMPUS:                                                     | Assess layout of ball fields to                         |  |
| Central focus, but not in front                             | minimize impacts to housing                             |  |
| Easier to secure perimeter when needed                      | Maintain central park of #2                             |  |
| <ul> <li>Open space in middle/shared green space</li> </ul> |                                                         |  |
| Defined campus space                                        |                                                         |  |
| Walking distance to Hwy 50                                  |                                                         |  |
| CIRCULATION:                                                |                                                         |  |
| Direct access to recreation                                 |                                                         |  |
| <ul> <li>Double access to neighborhood</li> </ul>           |                                                         |  |
| Flow of streets                                             |                                                         |  |
| More parking                                                |                                                         |  |
| New north/south road unnecessary                            |                                                         |  |