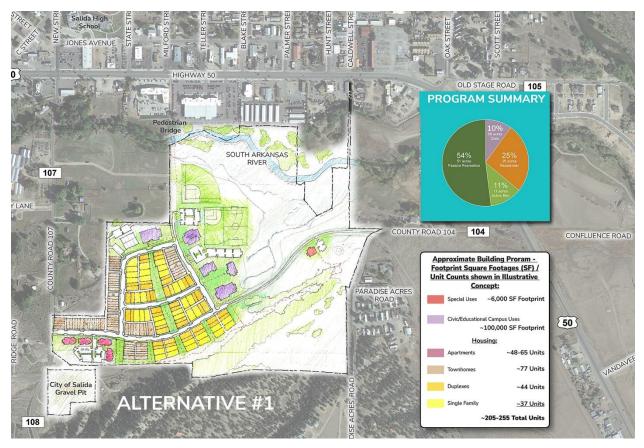

### ALTERNATIVE #1

| WHAT PEOPLE LIKED:                                                                                                                                                                                                                                                                                                                                                                                                                                                                                                                                                                                                                                                                                  | CHALLENGES/REFINEMENTS:                                                                                                                                                                                                                                                                                                                                                                                                                                                                                                      |
|-----------------------------------------------------------------------------------------------------------------------------------------------------------------------------------------------------------------------------------------------------------------------------------------------------------------------------------------------------------------------------------------------------------------------------------------------------------------------------------------------------------------------------------------------------------------------------------------------------------------------------------------------------------------------------------------------------|------------------------------------------------------------------------------------------------------------------------------------------------------------------------------------------------------------------------------------------------------------------------------------------------------------------------------------------------------------------------------------------------------------------------------------------------------------------------------------------------------------------------------|
| HOUSING:                                                                                                                                                                                                                                                                                                                                                                                                                                                                                                                                                                                                                                                                                            | Combine #1 and #2                                                                                                                                                                                                                                                                                                                                                                                                                                                                                                            |
| HOUSING:<br>• Housing types (aligned with surrounding area)<br>• Less dense<br>• Most livable<br>• Greenway/fingers (housing fronting)<br>• More affordable options (townhomes duplex)<br>• Homes with yards<br>• Less apartments<br>RECREATION:<br>• More fields<br>• Combined baseball/soccer fields<br>• Natural blending of fields into open space<br>• Fields away from homes<br>• Most options for fields and courts<br>CAMPUS:<br>• Largest CMC space<br>• Central location<br>• Access from two points<br>• Seems separated from neighborhood<br>CIRCULATION:<br>• Double access to neighborhood<br>• Street pattern<br>• Easy access to facilities without driving through<br>neighborhood | <ul> <li>Combine #1 and #2</li> <li>Maintain density at 107</li> <li>Some sort of development at<br/>eastern edge (housing + small<br/>destination possibility)</li> <li>Maintain campus location of #1</li> <li>Maintain direct access to rec of #2</li> <li>Maintain greenway of #1 but more<br/>naturalized and connect to 107/108<br/>detention</li> <li>Maintain north road and<br/>boardwalks</li> <li>Assess layout of ball fields to<br/>minimize impacts to housing</li> <li>Maintain central park of #2</li> </ul> |