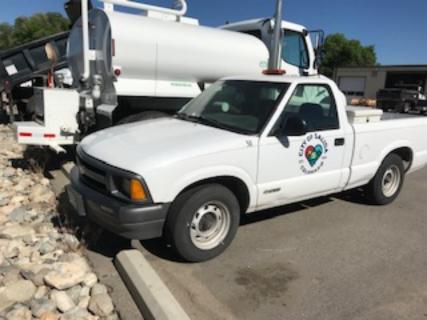

## OUT OF SERVICE ASSET REPORT

Date: July 17, 2023 From: Public Works

Asset Description: <u>Unit 50 1996 Chevrolet S-10 Truck</u>

Complete all lines applicable for the type of asset taken out of service:

Make/Model/Style: Chevrolet S-10 Truck 35944

Odometer Reading: \_\_\_\_\_

General Condition: Fair/Good

Current Location: <u>340 W. Hwy 291</u> Salida, CO

Serial Number: <u>1GCCS1448JK202149</u>

Location of Owners Manual: \_\_\_\_\_ Glove Box

Other Information: \_\_\_\_\_ Tires are fair. Seats have covers. Tool box included \_\_\_\_\_

Date available for sale:\_\_\_\_\_

Description for sales listing: 1996 Chevrolet S-10 Truck

Estimated Re-Sale Value: