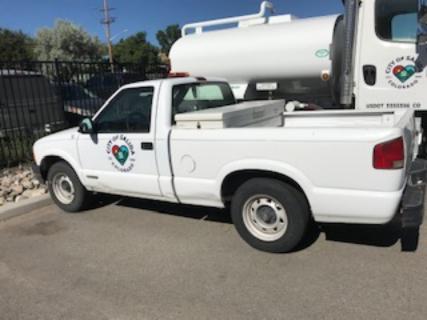

## OUT OF SERVICE ASSET REPORT

Date: July 17, 2023 From: Public Works

Asset Description: <u>Unit 50 1996 Chevrolet S-10 Truck</u>

Complete all lines applicable for the type of asset taken out of service:

Make/Model/Style: Chevrolet S-10 Truck 35944

Odometer Reading: \_\_\_\_\_

General Condition: Fair/Good

Current Location: <u>340 W. Hwy 291</u> Salida, CO

Serial Number: <u>1GCCS1448JK202149</u>

Location of Owners Manual: \_\_\_\_\_ Glove Box

Other Information: \_\_\_\_\_ Tires are fair. Seats have covers. Tool box included \_\_\_\_\_

Date available for sale:\_\_\_\_\_

Description for sales listing: 1996 Chevrolet S-10 Truck

Estimated Re-Sale Value: