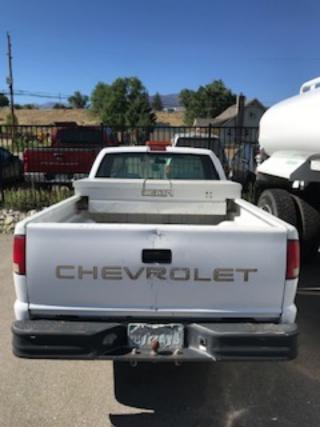

## OUT OF SERVICE ASSET REPORT

Date: July 17, 2023 From: Public Works

Asset Description: <u>Unit 50 1996 Chevrolet S-10 Truck</u>

Complete all lines applicable for the type of asset taken out of service:

Make/Model/Style: Chevrolet S-10 Truck 35944

Odometer Reading: \_\_\_\_\_

General Condition: Fair/Good

Current Location: <u>340 W. Hwy 291</u> Salida, CO

Serial Number: <u>1GCCS1448JK202149</u>

Location of Owners Manual: \_\_\_\_\_ Glove Box

Other Information: \_\_\_\_\_ Tires are fair. Seats have covers. Tool box included \_\_\_\_\_

Date available for sale:\_\_\_\_\_

Description for sales listing: 1996 Chevrolet S-10 Truck

Estimated Re-Sale Value: