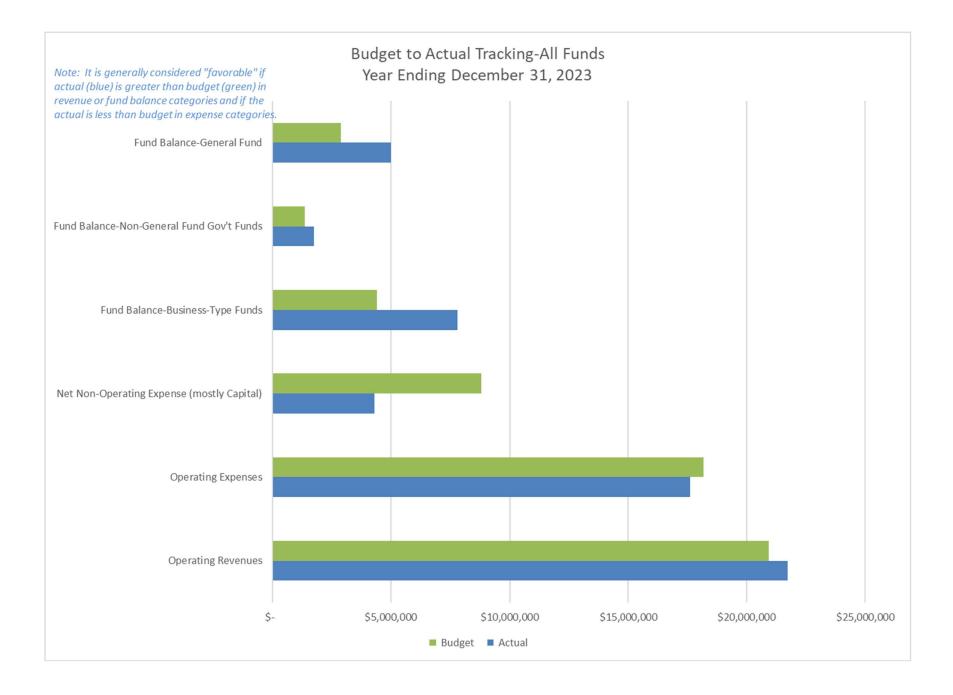

|    |                                                                                                                                                                                                                                                           | City of Sa                              |                        |                                                      |                   |          |  |  |  |
|----|-----------------------------------------------------------------------------------------------------------------------------------------------------------------------------------------------------------------------------------------------------------|-----------------------------------------|------------------------|------------------------------------------------------|-------------------|----------|--|--|--|
|    | Budget Tracking Analysis                                                                                                                                                                                                                                  |                                         |                        |                                                      |                   |          |  |  |  |
|    | Combined Fund                                                                                                                                                                                                                                             | s: General a                            | nd Lodging             | Tax Funds                                            |                   |          |  |  |  |
|    | Year Er                                                                                                                                                                                                                                                   | nding Decer                             | ding December 31, 2023 |                                                      |                   |          |  |  |  |
|    | Note: 2023 pre-audit books have not been fully close                                                                                                                                                                                                      | dout these nu                           | e materially corre     |                                                      |                   |          |  |  |  |
|    | Note. 2025 pre-addit books have not been fully close                                                                                                                                                                                                      |                                         |                        |                                                      | e matemany correc | <i>.</i> |  |  |  |
|    |                                                                                                                                                                                                                                                           | YTD Dec<br>2022                         | YTD Dec<br>2023        | YTD Budget<br>Variance<br>Favorable<br>(Unfavorable) | Anual Budget      | % Spent  |  |  |  |
| 1  | Operating Revenues                                                                                                                                                                                                                                        |                                         |                        |                                                      |                   |          |  |  |  |
| 2  | Tax Revenue (Sales, Lodging, Franchise fees)                                                                                                                                                                                                              | \$ 6,408,980                            | \$ 6,352,680           | \$ 4,317                                             | \$ 6,348,363      | 100.1%   |  |  |  |
| 3  | Fees for General Services                                                                                                                                                                                                                                 | 187,930                                 | 165,475                | (22,325)                                             | 187,800           | 88.1%    |  |  |  |
| 4  | Fines & Forfeitures                                                                                                                                                                                                                                       | 37,619                                  | 51,401                 | (2,599)                                              | 54,000            | 95.2%    |  |  |  |
| 5  | Licenses and Permits                                                                                                                                                                                                                                      | 105,443                                 | 30,538                 | (54,262)                                             |                   | 36.0%    |  |  |  |
| 6  | County sales tax and other intergovernmental revenue                                                                                                                                                                                                      | 3,693,827                               | 3,756,871              | 81,083                                               | 3,675,788         | 102.2%   |  |  |  |
| 7  | Fees for Recreation & Event Services                                                                                                                                                                                                                      | 998,550                                 | 1,112,881              | (17,819)                                             |                   | 98.4%    |  |  |  |
| 8  | Miscellaneous Revenue                                                                                                                                                                                                                                     | (92,206)                                | 721,770                | 501,970                                              | 219,800           | 328.49   |  |  |  |
| 9  | Total Operating Revenues                                                                                                                                                                                                                                  | 11,340,143                              | 12,191,616             | 490,365                                              | 11,701,251        | 104.29   |  |  |  |
| 10 | Operating Expenses                                                                                                                                                                                                                                        |                                         |                        |                                                      |                   |          |  |  |  |
| 11 | Cost of Sales                                                                                                                                                                                                                                             | 131,502                                 | 137,636                | 14,865                                               | 152,501           | 90.30    |  |  |  |
| 12 | Personnel                                                                                                                                                                                                                                                 | 7,216,283                               | 8,024,558              | 100,577                                              | 8,125,135         | 98.80    |  |  |  |
| 13 | Contracted Services                                                                                                                                                                                                                                       | 1,046,715                               | 1,118,085              | 235,565                                              | 1,353,650         | 82.6     |  |  |  |
| 14 | Supplies & Materials                                                                                                                                                                                                                                      | 426,990                                 | 424,896                | 1,504                                                | 426,400           | 99.69    |  |  |  |
| 15 | Utilities                                                                                                                                                                                                                                                 | 446,407                                 | 506,348                | (19,868)                                             | 486,480           | 104.19   |  |  |  |
| 16 | Other Operating Costs ^                                                                                                                                                                                                                                   | 1,308,268                               | 1,821,440              | 197,486                                              | 2,018,926         | 90.29    |  |  |  |
| 17 | Financing Obligations                                                                                                                                                                                                                                     | 240,078                                 | 218,358                | (276)                                                | 218,082           | 100.19   |  |  |  |
| 18 | Total Operating Expenses                                                                                                                                                                                                                                  | 10,816,243                              | 12,251,321             | 529,853                                              | 12,781,174        | 95.99    |  |  |  |
| 19 | Revenues over (under) expenses-operating only                                                                                                                                                                                                             | \$ 523,900                              | \$ (59,705)            | \$ 1,020,218                                         | \$ (1,079,923)    | 5.59     |  |  |  |
|    | ······································                                                                                                                                                                                                                    | , ,,,,,,,,,,,,,,,,,,,,,,,,,,,,,,,,,,,,, | · (,,                  | , , , , ,                                            | , (,,,            |          |  |  |  |
| 20 | Non Operating Revenue and Expense ~                                                                                                                                                                                                                       |                                         |                        |                                                      |                   |          |  |  |  |
| 21 | Capital Revenue                                                                                                                                                                                                                                           | 21,159                                  | 96,885                 | 86,885                                               | 10,000            | 968.9    |  |  |  |
| 22 | Grant Revenue                                                                                                                                                                                                                                             | 1,044,317                               | 17,379                 | (22,621)                                             | 40,000            | 43.49    |  |  |  |
| 23 | Net transfers in (out)                                                                                                                                                                                                                                    | (1,684,874)                             | (1,380,000)            | 832,000                                              | (2,212,000)       | 0.09     |  |  |  |
| 24 | Capital Expenditures (\$500 - \$4,999)                                                                                                                                                                                                                    | (277,708)                               | (233,984)              | (6,084)                                              |                   | 102.79   |  |  |  |
| 25 | Capital Purchases & Improvements (\$5,000 +)                                                                                                                                                                                                              | (202,680)                               | (276,184)              | 193,816                                              | (470,000)         | 58.89    |  |  |  |
| 26 | Total (net) Non Operating Revenues & Expenses                                                                                                                                                                                                             | \$ (1,099,786)                          | \$ (1,775,904)         | \$ 1,083,996                                         | \$ (2,859,900)    | 62.19    |  |  |  |
| 27 | Revenues over (under) expenses                                                                                                                                                                                                                            | (575,886)                               | (1,835,609)            | 2,104,214                                            | (3,939,823)       |          |  |  |  |
| 28 | Fund Balance at 1/1/23                                                                                                                                                                                                                                    | (1.0,000)                               | 6,830,231              | _,,_                                                 | 6,830,231         |          |  |  |  |
| 29 | Fund Balance at period end                                                                                                                                                                                                                                |                                         | \$ 4,994,622           | 2,104,214                                            |                   |          |  |  |  |
|    |                                                                                                                                                                                                                                                           |                                         |                        |                                                      |                   |          |  |  |  |
|    | ~ Non operating revenues and expenses are related to capital equipment or projects and interfund transfers                                                                                                                                                |                                         |                        |                                                      |                   |          |  |  |  |
|    | Amounts can flucuate greatly from year to year.                                                                                                                                                                                                           |                                         |                        |                                                      |                   |          |  |  |  |
|    | ^ Operating Costs includes all costs of running government not broken out in other line items to include Airport contribution<br>training, subscriptions, travel costs, Repairs & Maintenance, lease expense, bank fees, advertising, publications, subcr |                                         |                        |                                                      |                   |          |  |  |  |

|    | City of Salida                                                                                                             |                                                                                |                 |                                                      |                |         |  |  |  |  |
|----|----------------------------------------------------------------------------------------------------------------------------|--------------------------------------------------------------------------------|-----------------|------------------------------------------------------|----------------|---------|--|--|--|--|
|    | Budget Tracking Analysis                                                                                                   |                                                                                |                 |                                                      |                |         |  |  |  |  |
|    | Combined Funds: Streets, Capital Im                                                                                        | bined Funds: Streets, Capital Improvement, CTF, Economic Development & Housing |                 |                                                      |                |         |  |  |  |  |
|    | Year End                                                                                                                   | ling Decem                                                                     | ber 31, 2023    | 3                                                    |                |         |  |  |  |  |
|    |                                                                                                                            |                                                                                |                 |                                                      |                |         |  |  |  |  |
|    | Note: 2023 pre-audit books have not been fully closed out, these numbers are not final but should be materially correct    |                                                                                |                 |                                                      |                |         |  |  |  |  |
|    |                                                                                                                            |                                                                                |                 |                                                      |                |         |  |  |  |  |
|    |                                                                                                                            | YTD Dec<br>2022                                                                | YTD Dec<br>2023 | YTD Budget<br>Variance<br>Favorable<br>(Unfavorable) | Anual Budget   | % Spen  |  |  |  |  |
| 1  | Operating Revenues                                                                                                         | 2022                                                                           | 2023            | (Uniavorable)                                        | Anuar Buuget   | 70 Spen |  |  |  |  |
| 2  | Tax Revenue                                                                                                                | \$ 3,995,774                                                                   | \$ 4,665,916    | \$ 2,263                                             | \$ 4,663,653   | 100.0%  |  |  |  |  |
| 3  | Fees Services                                                                                                              | 74,655                                                                         | 42,618          | (12,382                                              |                | 77.5%   |  |  |  |  |
| 4  | License & Permits                                                                                                          | -                                                                              | 228,600         | 1,600                                                |                | 11.07   |  |  |  |  |
| 5  | Highway Users Tax & other intergovernmental revenues                                                                       | 314,865                                                                        | 334,483         | 9,483                                                |                | 102.9%  |  |  |  |  |
| 6  | Miscellaneous Revenue                                                                                                      | 6,885                                                                          | 9,629           | 629                                                  |                | 107.0%  |  |  |  |  |
| 7  | Total Operating Revenues                                                                                                   | \$ 4,392,179                                                                   | \$ 5,281,246    | \$ 1,593                                             | · ·            | 100.0%  |  |  |  |  |
|    |                                                                                                                            |                                                                                |                 |                                                      |                |         |  |  |  |  |
|    | Operating Expenses                                                                                                         |                                                                                |                 |                                                      |                |         |  |  |  |  |
| 8  | Personnel                                                                                                                  | 440,509                                                                        | 519,906         | (9,508                                               | ) 510,398      | 101.9%  |  |  |  |  |
| 9  | Contracted Services                                                                                                        | 756,441                                                                        | 527,280         | 7,720                                                | 535,000        | 98.6%   |  |  |  |  |
| 10 | Supplies & Materials                                                                                                       | 52,994                                                                         | 43,314          | 3,686                                                |                | 92.2%   |  |  |  |  |
| 11 | Other Operating Costs ^                                                                                                    | 486,490                                                                        | 264,254         | 142,546                                              |                | 65.0%   |  |  |  |  |
| 12 | Total Operating Expenses                                                                                                   | \$ 1,736,434                                                                   | \$ 1,354,754    | \$ 144,444                                           | \$ 1,499,198   | 90.4%   |  |  |  |  |
| 13 | Revenues over (under) expenses-operating only                                                                              | \$ 2,655,745                                                                   | \$ 3,926,492    | \$ 146,037                                           | \$ 3,780,455   | 103.9%  |  |  |  |  |
| 10 | Revenues over (under) expenses operating only                                                                              | ψ 2,000,740                                                                    | ψ 0,320,432     | φ 1+0,007                                            | φ 3,700,400    | 100.07  |  |  |  |  |
| 14 | Non Operating Revenue and Expense ~                                                                                        |                                                                                |                 |                                                      |                |         |  |  |  |  |
| 15 | Grant Revenue                                                                                                              | 93,932                                                                         | 709,910         | (3,624,348                                           | 4,334,258      | 16.4%   |  |  |  |  |
| 16 | Capital Revenue                                                                                                            | 51,000                                                                         | 1,175,412       | (3,324,588                                           |                |         |  |  |  |  |
| 17 | Net Transfers In (transfer made at year end)                                                                               | 1,684,874                                                                      | 1,380,000       | (832,000                                             |                |         |  |  |  |  |
| 18 | Capital Purchases & Improvements (\$5,000 +)                                                                               | (4,483,791)                                                                    |                 | •                                                    |                | 47.1%   |  |  |  |  |
| 19 | Total (net) Non Operating Revenues & Expenses                                                                              | \$ (2,653,985)                                                                 | \$ (3,881,976)  | \$ 258,766                                           | \$ (4,140,742) | 93.8%   |  |  |  |  |
| 20 | Revenues over (under) expenses                                                                                             | 1,760                                                                          | 44.516          | 404,803                                              | (360,287)      |         |  |  |  |  |
|    | Fund Balance at 1/1/23                                                                                                     | 1,700                                                                          | 1,701,357       | 404,000                                              | 1,701,357      |         |  |  |  |  |
| 22 | Fund Balance at period end                                                                                                 |                                                                                | \$ 1,745,873    | 404,803                                              |                | -       |  |  |  |  |
|    |                                                                                                                            |                                                                                | + 1,1 10,010    | +0-1,000                                             | ÷ .,           |         |  |  |  |  |
|    | ~ Non operating revenues and expenses are related to capital equipment or projects and interfund transfers                 |                                                                                |                 |                                                      |                |         |  |  |  |  |
|    | Amounts can flucuate greatly from year to year.                                                                            |                                                                                |                 |                                                      |                |         |  |  |  |  |
|    | ^ Operating Costs includes all costs of running government not broken out in other line items to include Airport contribut |                                                                                |                 |                                                      |                |         |  |  |  |  |

|    |                                                                                                                             | City of S       |                 |                                                      |                            |         |  |  |  |
|----|-----------------------------------------------------------------------------------------------------------------------------|-----------------|-----------------|------------------------------------------------------|----------------------------|---------|--|--|--|
|    | Budget Tracking Analysis - Business-Like Fund Types                                                                         |                 |                 |                                                      |                            |         |  |  |  |
|    | Combined Funds: Water and Wastewater   Year Ending December 31, 2023                                                        |                 |                 |                                                      |                            |         |  |  |  |
|    |                                                                                                                             |                 |                 |                                                      |                            |         |  |  |  |
|    | Note: 2023 pre-audit books have not been fully clos                                                                         | ed out, these r | numbers are no  | ot final but should                                  | uld be materially correct. |         |  |  |  |
|    |                                                                                                                             | YTD Dec<br>2022 | YTD Dec<br>2023 | YTD Budget<br>Variance<br>Favorable<br>(Unfavorable) | Anual Budget               | % Spent |  |  |  |
| 1  | Operating Revenues                                                                                                          |                 |                 |                                                      |                            |         |  |  |  |
| 2  | Fees for General Services                                                                                                   | 3,980,873       | 4,098,768       | 311,342                                              | 3,787,426                  | 108.2%  |  |  |  |
| 3  | Miscellaneous Revenue                                                                                                       | (86,350)        | 166,844         | (3,656)                                              | 170,500                    | 97.9%   |  |  |  |
| 4  | Total Operating Revenues                                                                                                    | 3,894,523       | 4,265,612       | 307,686                                              | 3,957,926                  | 107.8%  |  |  |  |
| 5  | Operating Expenses                                                                                                          |                 |                 |                                                      |                            |         |  |  |  |
| 6  | Personnel                                                                                                                   | 1,568,160       | 1,590,373       | (12,633)                                             | 1,577,740                  | 100.8%  |  |  |  |
| 7  | Contracted Services                                                                                                         | 409,805         | 514,091         | (8,691)                                              | 505,400                    | 101.7%  |  |  |  |
| 8  | Supplies & Materials                                                                                                        | 172,962         | 157,781         | 6,219                                                | 164,000                    | 96.2%   |  |  |  |
| 9  | Utilities                                                                                                                   | 267,925         | 247,354         | 12,146                                               | 259,500                    | 95.3%   |  |  |  |
| 10 | Other Operating Costs                                                                                                       | 337,767         | 457,442         | (87,817)                                             | 369,625                    | 123.8%  |  |  |  |
| 11 | Financing Obligations                                                                                                       | 337,529         | 1,033,309       | 1,513                                                | 1,034,822                  | 99.9%   |  |  |  |
| 12 | Total Operating Expenses                                                                                                    | 3,094,148       | 4,000,350       | (89,263)                                             | 3,911,087                  | 102.3%  |  |  |  |
| 13 | Revenues over (under) expenses-operating only                                                                               | \$ 800,375      | \$ 265,262      | \$ 218,423                                           | \$ 46,839                  | 566.3%  |  |  |  |
|    |                                                                                                                             |                 |                 |                                                      |                            |         |  |  |  |
| 14 | Non Operating Revenue and Expense ~                                                                                         |                 |                 |                                                      |                            |         |  |  |  |
| 15 | Capital Revenue (devt fees, financing proceeds)                                                                             | 1,167,416       | 3,323,145       | 2,077,145                                            | 1,246,000                  | 266.7%  |  |  |  |
| 16 |                                                                                                                             | 151,341         | 385,453         | (314,547)                                            | 700,000                    | 55.1%   |  |  |  |
| 17 | Capital Expenditures (\$500 - \$4,999)                                                                                      | (1,395)         |                 |                                                      |                            |         |  |  |  |
| 18 | Capital Purchases & Improvements (\$5,000 +)                                                                                | (1,595,725)     | . ,             |                                                      | (3,751,500)                | 62.2%   |  |  |  |
| 19 | Total (net) Non Operating Revenues & Expenses                                                                               | \$ (278,363)    | \$ 1,363,039    | \$ 3,168,539                                         | \$ (1,805,500)             | -75.5%  |  |  |  |
|    | Revenues over (under) expenses                                                                                              | 522,012         | 1,628,301       | 3,386,962                                            | (1,758,661)                |         |  |  |  |
|    | Fund Balance at 1/1/21 (Unrestricted)                                                                                       |                 | 6,175,252       |                                                      | 6,175,252                  |         |  |  |  |
| 22 | Fund Balance at period end                                                                                                  |                 | \$ 7,803,553    | 3,386,962                                            | \$ 4,416,591               |         |  |  |  |
|    |                                                                                                                             |                 |                 |                                                      |                            |         |  |  |  |
|    | ~ Non operating revenues and expenses are related to capital equipment or projects and interfund transfers                  |                 |                 |                                                      |                            |         |  |  |  |
|    | Amounts can flucuate greatly from year to year.                                                                             |                 |                 |                                                      |                            |         |  |  |  |
|    | ^ Operating Costs includes all costs of running government not broken out in other line items to include Airport contributi |                 |                 |                                                      |                            |         |  |  |  |