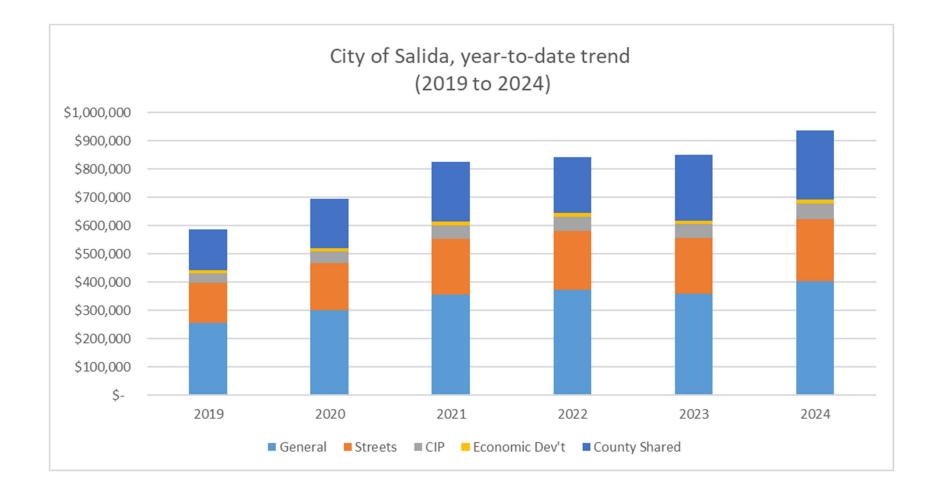

## Summary Results for City and Chaffee County Sales Taxes

January City sales tax collections increased by \$76,181 (12.3%) as compared to January 2023. The City's portion of Chaffee County sales tax collections increased by \$8,337, a 3.6% increase over January 2023. In total, sales tax receipts are 9.9% higher than January 2023 and exceed the budget estimate for the month by 3.9%.

| Current Month     |         |         |    |                |    |             |             |         |             |             |            |             |
|-------------------|---------|---------|----|----------------|----|-------------|-------------|---------|-------------|-------------|------------|-------------|
|                   | January |         |    | January        |    | 2024 - 2023 | 2024 - 2023 | January |             | 2024 Budget |            | 2024 Budget |
|                   | 2024    |         |    | 2023 \$ Change |    | % Change    | 2024 Budget |         | \$ Variance |             | % Variance |             |
| 3% City Sales Tax | \$      | 694,119 | \$ | 617,939        | \$ | 76,181      | 12.3%       | \$      | 675,467     | \$          | 18,652     | 2.8%        |
| Shared County Tax | \$      | 242,198 | \$ | 233,861        | \$ | 8,337       | 3.6%        | \$      | 225,839     | \$          | 16,359     | 7.2%        |
| Total             | \$      | 936,317 | \$ | 851,799        | \$ | 84,518      | 9.9%        | \$      | 901,306     | \$          | 35,011     | 3.9%        |