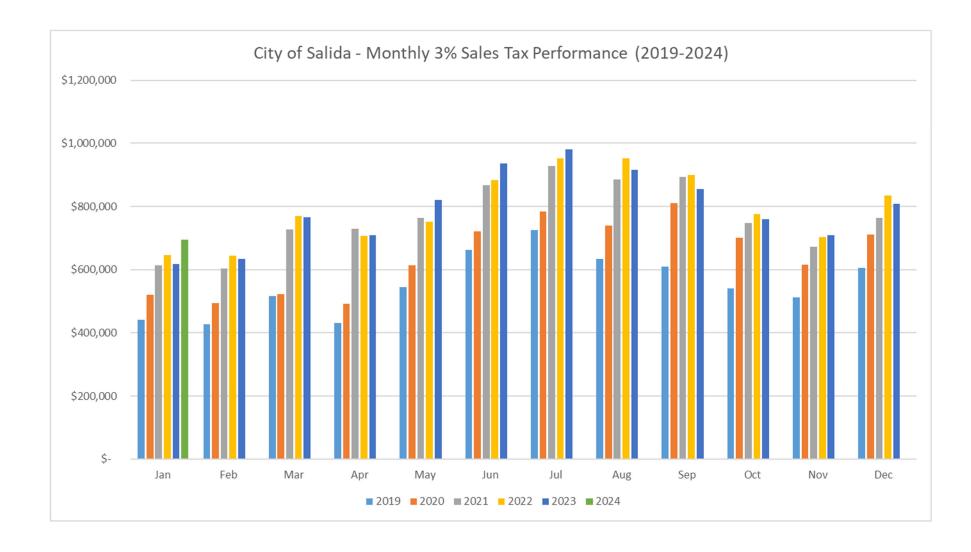

## Summary Results for City and Chaffee County Sales Taxes

January City sales tax collections increased by \$76,181 (12.3%) as compared to January 2023. The City's portion of Chaffee County sales tax collections increased by \$8,337, a 3.6% increase over January 2023. In total, sales tax receipts are 9.9% higher than January 2023 and exceed the budget estimate for the month by 3.9%.

| Current Month     |         |         |    |                |    |             |             |         |             |             |            |             |
|-------------------|---------|---------|----|----------------|----|-------------|-------------|---------|-------------|-------------|------------|-------------|
|                   | January |         |    | January        |    | 2024 - 2023 | 2024 - 2023 | January |             | 2024 Budget |            | 2024 Budget |
|                   | 2024    |         |    | 2023 \$ Change |    | % Change    | 2024 Budget |         | \$ Variance |             | % Variance |             |
| 3% City Sales Tax | \$      | 694,119 | \$ | 617,939        | \$ | 76,181      | 12.3%       | \$      | 675,467     | \$          | 18,652     | 2.8%        |
| Shared County Tax | \$      | 242,198 | \$ | 233,861        | \$ | 8,337       | 3.6%        | \$      | 225,839     | \$          | 16,359     | 7.2%        |
| Total             | \$      | 936,317 | \$ | 851,799        | \$ | 84,518      | 9.9%        | \$      | 901,306     | \$          | 35,011     | 3.9%        |