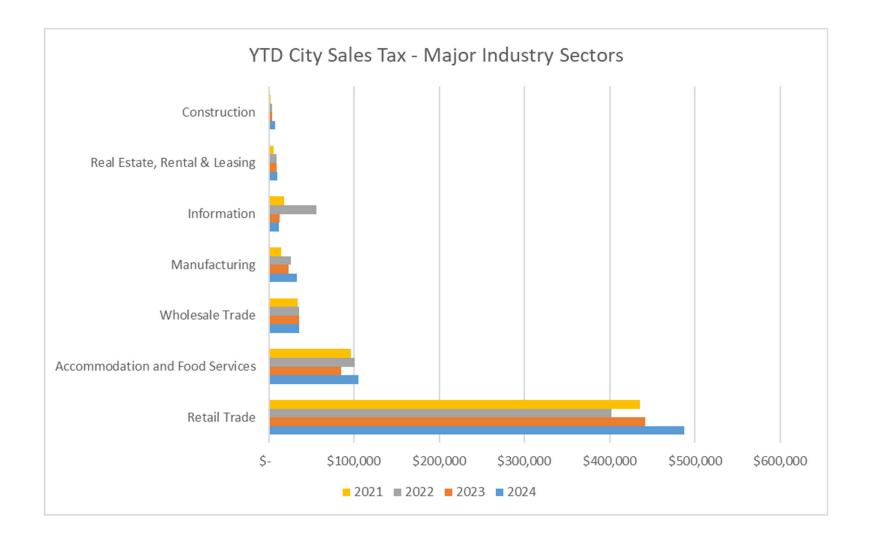

Below is the tracking by NAICS industry sector report for the 3% City sales tax collections.

| Current Month                            |    |         |    |         |    |         |           |  |  |  |  |
|------------------------------------------|----|---------|----|---------|----|---------|-----------|--|--|--|--|
|                                          | ,  | January |    | January | 20 | 24-2023 | 2024-2023 |  |  |  |  |
| NAICS Sector                             |    | 2024    |    | 2023    | \$ | Change  | % Change  |  |  |  |  |
| Retail Trade                             | \$ | 487,231 | \$ | 441,771 | \$ | 45,459  | 10.3%     |  |  |  |  |
| Accomodation &<br>Food Service           | \$ | 105,090 | \$ | 84,762  | \$ | 20,328  | 24.0%     |  |  |  |  |
| All Other                                | \$ | 35,563  | \$ | 35,930  | \$ | (367)   | -1.0%     |  |  |  |  |
| Wholesale Trade                          | \$ | 33,382  | \$ | 23,747  | \$ | 9,636   | 40.6%     |  |  |  |  |
| Manufacturing                            | \$ | 11,569  | \$ | 12,427  | \$ | (859)   | -6.9%     |  |  |  |  |
| Information                              | \$ | 10,461  | \$ | 9,168   | \$ | 1,293   | 14.1%     |  |  |  |  |
| Real Estate and<br>Rental and<br>Leasing | \$ | 7,044   | \$ | 3,628   | \$ | 3,416   | 94.1%     |  |  |  |  |
| Construction                             | \$ | 3,781   | \$ | 6,506   | \$ | (2,725) | -41.9%    |  |  |  |  |
| Total                                    | \$ | 694,119 | \$ | 617,939 | \$ | 76,181  | 12.3%     |  |  |  |  |

## 3% City Sales Tax by Industry Sector