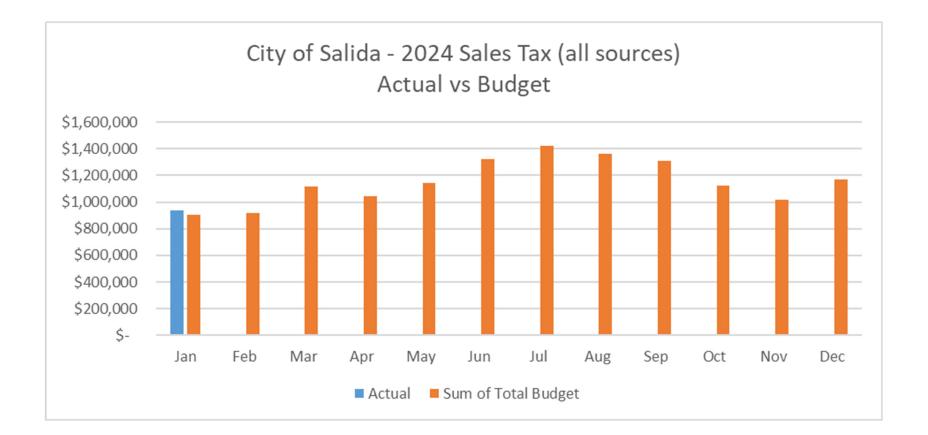

## Summary Results for City and Chaffee County Sales Taxes

January City sales tax collections increased by \$76,181 (12.3%) as compared to January 2023. The City's portion of Chaffee County sales tax collections increased by \$8,337, a 3.6% increase over January 2023. In total, sales tax receipts are 9.9% higher than January 2023 and exceed the budget estimate for the month by 3.9%.

| Current Month     |         |         |    |                |    |             |             |         |             |             |            |             |
|-------------------|---------|---------|----|----------------|----|-------------|-------------|---------|-------------|-------------|------------|-------------|
|                   | January |         |    | January        |    | 2024 - 2023 | 2024 - 2023 | January |             | 2024 Budget |            | 2024 Budget |
|                   | 2024    |         |    | 2023 \$ Change |    | % Change    | 2024 Budget |         | \$ Variance |             | % Variance |             |
| 3% City Sales Tax | \$      | 694,119 | \$ | 617,939        | \$ | 76,181      | 12.3%       | \$      | 675,467     | \$          | 18,652     | 2.8%        |
| Shared County Tax | \$      | 242,198 | \$ | 233,861        | \$ | 8,337       | 3.6%        | \$      | 225,839     | \$          | 16,359     | 7.2%        |
| Total             | \$      | 936,317 | \$ | 851,799        | \$ | 84,518      | 9.9%        | \$      | 901,306     | \$          | 35,011     | 3.9%        |