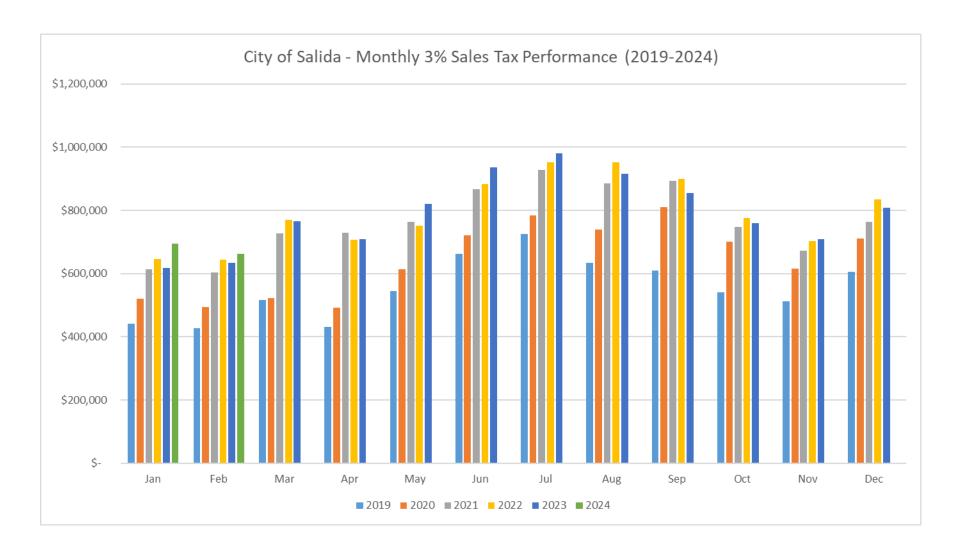

### **Summary Results for City and Chaffee County Sales Taxes**

February City sales tax collections increased by \$27,557 (4.3%) as compared to February 2023. The City's portion of Chaffee County sales tax collections decreased by \$92, a 0.0% decrease over February 2023. In total, sales tax receipts are 3.2% higher for February and 6.5% higher year-to-date. Actual collections are ahead of budget by 1.3% year-to-date (budget is spread throughout the year based on historical collection proportions, not evenly).

| Current Month     |    |             |    |             |    |             |             |          |              |            |             |             |
|-------------------|----|-------------|----|-------------|----|-------------|-------------|----------|--------------|------------|-------------|-------------|
| February          |    | February    |    | 2024 - 2023 |    | 2024 - 2023 |             | February |              | 024 Budget | 2024 Budget |             |
|                   | _  | 2024        | _  | 2023        |    | \$ Change   | % Change    | 2        | 2024 Budget  | 9          | Variance    | % Variance  |
| 3% City Sales Tax | \$ | 661,263     | \$ | 633,706     | \$ | 27,557      | 4.3%        | \$       | 676,826      | \$         | (15,563)    | -2.3%       |
| Shared County Tax | \$ | 237,022     | \$ | 237,114     | \$ | (92)        | 0.0%        | \$       | 232,775      | \$         | 4,247       | 1.8%        |
| Total             | \$ | 898,286     | \$ | 870,820     | \$ | 27,465      | 3.2%        | \$       | 909,601      | \$         | (11,315)    | -1.2%       |
|                   |    |             |    |             |    |             |             |          |              |            |             |             |
| Year-to-Date      |    |             |    |             |    |             |             |          |              |            |             |             |
|                   | Y  | ear-to-date | Y  | ear-to-date | 2  | 024 - 2023  | 2024 - 2023 | Υ        | ∕ear-to-date | 2          | 024 Budget  | 2024 Budget |
|                   | _  | 2024        | _  | 2023        |    | \$ Change   | % Change    | 2        | 2024 Budget  | 9          | Variance    | % Variance  |
| 3% Sales Tax      | \$ | 1,355,383   | \$ | 1,251,645   | \$ | 103,738     | 8.3%        | \$       | 1,352,293    | \$         | 3,090       | 0.2%        |
| Shared County Tax | \$ | 479,220     | \$ | 470,974     | \$ | 8,246       | 1.8%        | \$       | 458,614      | \$         | 20,606      | 4.5%        |
| Total             | \$ | 1,834,603   | \$ | 1,722,619   | \$ | 111,983     | 6.5%        | \$       | 1,810,907    | \$         | 23,696      | 1.3%        |