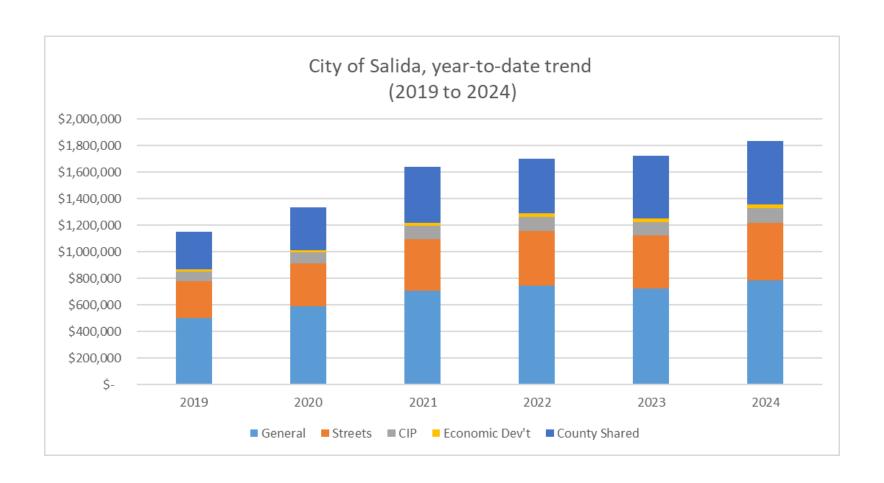

### **Summary Results for City and Chaffee County Sales Taxes**

February City sales tax collections increased by \$27,557 (4.3%) as compared to February 2023. The City's portion of Chaffee County sales tax collections decreased by \$92, a 0.0% decrease over February 2023. In total, sales tax receipts are 3.2% higher for February and 6.5% higher year-to-date. Actual collections are ahead of budget by 1.3% year-to-date (budget is spread throughout the year based on historical collection proportions, not evenly).

| Current Month     |    |             |    |             |    |             |             |          |              |            |             |             |
|-------------------|----|-------------|----|-------------|----|-------------|-------------|----------|--------------|------------|-------------|-------------|
| February          |    | February    |    | 2024 - 2023 |    | 2024 - 2023 |             | February |              | 024 Budget | 2024 Budget |             |
|                   | _  | 2024        | _  | 2023        |    | \$ Change   | % Change    | 2        | 2024 Budget  | 9          | Variance    | % Variance  |
| 3% City Sales Tax | \$ | 661,263     | \$ | 633,706     | \$ | 27,557      | 4.3%        | \$       | 676,826      | \$         | (15,563)    | -2.3%       |
| Shared County Tax | \$ | 237,022     | \$ | 237,114     | \$ | (92)        | 0.0%        | \$       | 232,775      | \$         | 4,247       | 1.8%        |
| Total             | \$ | 898,286     | \$ | 870,820     | \$ | 27,465      | 3.2%        | \$       | 909,601      | \$         | (11,315)    | -1.2%       |
|                   |    |             |    |             |    |             |             |          |              |            |             |             |
| Year-to-Date      |    |             |    |             |    |             |             |          |              |            |             |             |
|                   | Y  | ear-to-date | Y  | ear-to-date | 2  | 024 - 2023  | 2024 - 2023 | Υ        | ∕ear-to-date | 2          | 024 Budget  | 2024 Budget |
|                   | _  | 2024        | _  | 2023        |    | \$ Change   | % Change    | 2        | 2024 Budget  | 9          | Variance    | % Variance  |
| 3% Sales Tax      | \$ | 1,355,383   | \$ | 1,251,645   | \$ | 103,738     | 8.3%        | \$       | 1,352,293    | \$         | 3,090       | 0.2%        |
| Shared County Tax | \$ | 479,220     | \$ | 470,974     | \$ | 8,246       | 1.8%        | \$       | 458,614      | \$         | 20,606      | 4.5%        |
| Total             | \$ | 1,834,603   | \$ | 1,722,619   | \$ | 111,983     | 6.5%        | \$       | 1,810,907    | \$         | 23,696      | 1.3%        |