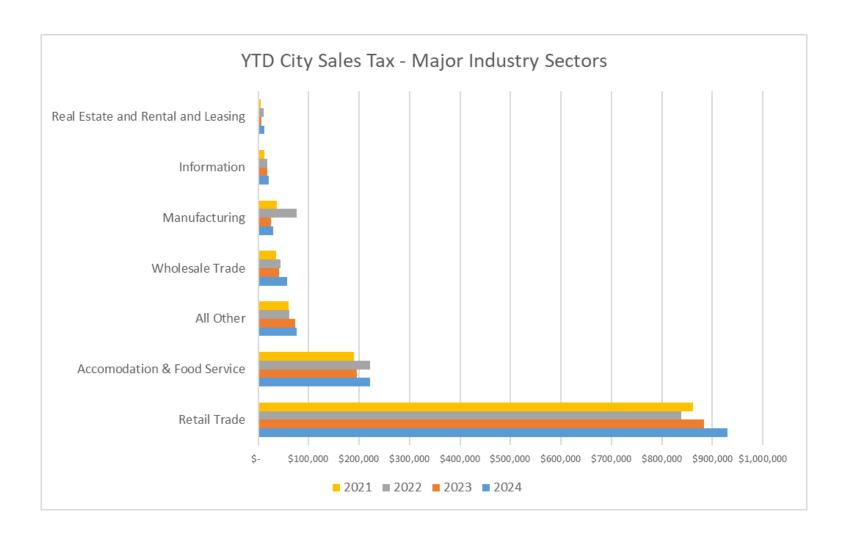

## CITY OF SALIDA, COLORADO CITY SALES TAX AND COUNTY SALES TAX SHARED WITH CITY FEBRUARY 2024

Below is the tracking by NAICS industry sector report for the 3% City sales tax collections.

# **3% City Sales Tax by Industry Sector**

#### **Current Month**

| Sairent month   |    |         |    |         |    |         |           |  |
|-----------------|----|---------|----|---------|----|---------|-----------|--|
|                 | F  | ebruary | F  | ebruary | 20 | 24-2023 | 2024-2023 |  |
| NAICS Sector    |    | 2024    |    | 2023    | \$ | Change  | % Change  |  |
| Retail Trade    | \$ | 442,170 | \$ | 441,333 | \$ | 837     | 0.2%      |  |
| Accomodation &  | \$ | 116,310 | \$ | 109,996 | \$ | 6 214   | 5.7%      |  |
| Food Service    | 9  | 110,310 | Ą  | 109,990 | Ф  | 6,314   | 5.7%      |  |
| All Other       | \$ | 39,989  | \$ | 36,912  | \$ | 3,077   | 8.3%      |  |
| Wholesale Trade | \$ | 23,597  | \$ | 18,142  | \$ | 5,455   | 30.1%     |  |
| Manufacturing   | \$ | 17,747  | \$ | 12,395  | \$ | 5,352   | 43.2%     |  |
| Information     | \$ | 10,004  | \$ | 9,464   | \$ | 540     | 5.7%      |  |
| Real Estate and |    |         |    |         |    |         |           |  |
| Rental and      | \$ | 5,567   | \$ | 2,558   | \$ | 3,009   | 117.6%    |  |
| Leasing         |    |         |    |         |    |         |           |  |
| Construction    | \$ | 5,879   | \$ | 2,906   | \$ | 2,973   | 102.3%    |  |
| Total           | \$ | 661,263 | \$ | 633,706 | \$ | 27,557  | 4.3%      |  |

## **Year to Date**

|     | YTD       |     | YTD       | 20 | 024-2023 | 2024-2023 |
|-----|-----------|-----|-----------|----|----------|-----------|
|     | 2024      |     | 2023      | \$ | Change   | % Change  |
| \$  | 929,401   | \$  | 883,105   | \$ | 46,296   | 5.2%      |
| \$  | 221,399   | \$  | 194,758   | \$ | 26,641   | 13.7%     |
| \$  | 75,552    | \$  | 72,842    | \$ | 2,710    | 3.7%      |
| \$  | 56,980    | \$  | 41,889    | \$ | 15,091   | 36.0%     |
| \$  | 29,315    | \$  | 24,822    | \$ | 4,493    | 18.1%     |
| \$  | 20,465    | \$  | 18,632    | \$ | 1,833    | 9.8%      |
| \$  | 12,611    | \$  | 6,186     | \$ | 6,425    | 103.9%    |
| \$  | 9,660     | \$  | 9,411     | \$ | 249      | 2.6%      |
| \$1 | 1,355,383 | \$1 | 1,251,645 | \$ | 103,738  | 8.3%      |