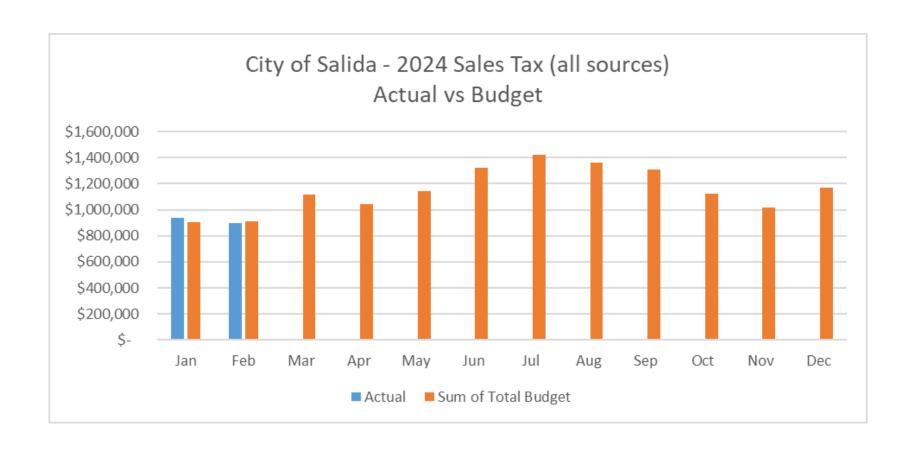

### **Summary Results for City and Chaffee County Sales Taxes**

February City sales tax collections increased by \$27,557 (4.3%) as compared to February 2023. The City's portion of Chaffee County sales tax collections decreased by \$92, a 0.0% decrease over February 2023. In total, sales tax receipts are 3.2% higher for February and 6.5% higher year-to-date. Actual collections are ahead of budget by 1.3% year-to-date (budget is spread throughout the year based on historical collection proportions, not evenly).

| Current Month     |    |             |    |             |    |             |             |          |              |            |             |             |
|-------------------|----|-------------|----|-------------|----|-------------|-------------|----------|--------------|------------|-------------|-------------|
| February          |    | February    |    | 2024 - 2023 |    | 2024 - 2023 |             | February |              | 024 Budget | 2024 Budget |             |
|                   | _  | 2024        | _  | 2023        |    | \$ Change   | % Change    | 2        | 2024 Budget  | 9          | Variance    | % Variance  |
| 3% City Sales Tax | \$ | 661,263     | \$ | 633,706     | \$ | 27,557      | 4.3%        | \$       | 676,826      | \$         | (15,563)    | -2.3%       |
| Shared County Tax | \$ | 237,022     | \$ | 237,114     | \$ | (92)        | 0.0%        | \$       | 232,775      | \$         | 4,247       | 1.8%        |
| Total             | \$ | 898,286     | \$ | 870,820     | \$ | 27,465      | 3.2%        | \$       | 909,601      | \$         | (11,315)    | -1.2%       |
|                   |    |             |    |             |    |             |             |          |              |            |             |             |
| Year-to-Date      |    |             |    |             |    |             |             |          |              |            |             |             |
|                   | Y  | ear-to-date | Y  | ear-to-date | 2  | 024 - 2023  | 2024 - 2023 | Υ        | ∕ear-to-date | 2          | 024 Budget  | 2024 Budget |
|                   | _  | 2024        | _  | 2023        |    | \$ Change   | % Change    | 2        | 2024 Budget  | 9          | Variance    | % Variance  |
| 3% Sales Tax      | \$ | 1,355,383   | \$ | 1,251,645   | \$ | 103,738     | 8.3%        | \$       | 1,352,293    | \$         | 3,090       | 0.2%        |
| Shared County Tax | \$ | 479,220     | \$ | 470,974     | \$ | 8,246       | 1.8%        | \$       | 458,614      | \$         | 20,606      | 4.5%        |
| Total             | \$ | 1,834,603   | \$ | 1,722,619   | \$ | 111,983     | 6.5%        | \$       | 1,810,907    | \$         | 23,696      | 1.3%        |