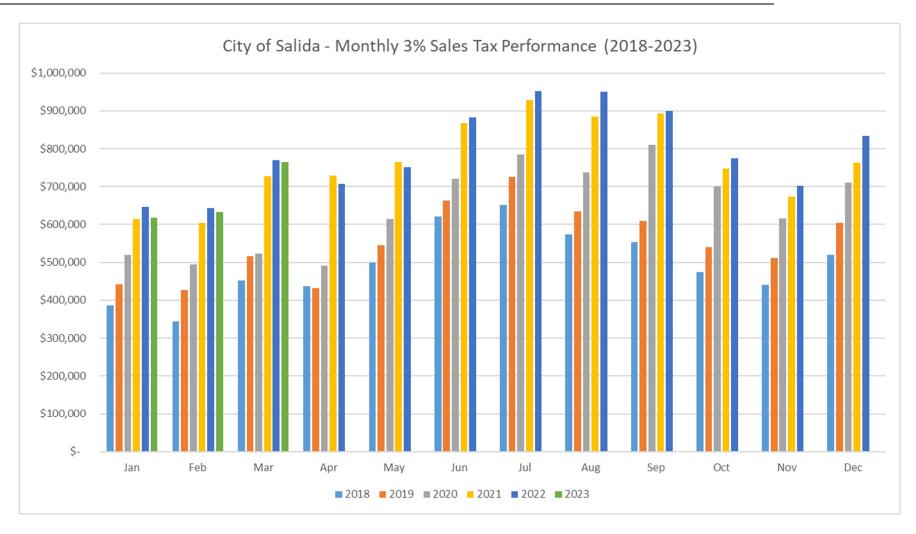

#### **Summary Results for City and Chaffee County Sales Taxes**

March City sales tax collections decreased by \$5,102 (0.7%) as compared to March 2022. The City's portion of Chaffee County sales tax collections decreased by \$3,479, a 1.2% decrease over March 2022. In total, sales tax receipts are 0.8% lower for March and 0.3% higher year-to-date. Actual collections are ahead of the budget by 0.5% year-to-date.

| Current Month     |              |           |         |           |             |             |             |    |             |    |             |             |
|-------------------|--------------|-----------|---------|-----------|-------------|-------------|-------------|----|-------------|----|-------------|-------------|
|                   |              | March     |         | March 202 |             | 2023 - 2022 | 2023 - 2022 |    | March       |    | 023 Budget  | 2023 Budget |
|                   |              | 2023      |         | 2022      | \$ Change   |             | % Change    | 2  | 2023 Budget |    | \$ Variance | % Variance  |
| 3% City Sales Tax | \$           | 764,874   | \$      | 769,976   | \$          | (5,102)     | -0.7%       | \$ | 765,772     | \$ | (898)       | -0.1%       |
| Shared County Tax | \$           | 283,823   | \$      | 287,302   | \$          | (3,479)     | -1.2%       | \$ | 280,788     | \$ | 3,035       | 1.1%        |
| Total             | \$           | 1,048,697 | \$      | 1,057,278 | \$          | (8,580)     | -0.8%       | \$ | 1,046,560   | \$ | 2,137       | 0.2%        |
|                   |              |           |         |           |             |             |             |    |             |    |             |             |
|                   | Year to Date |           |         |           |             |             |             |    |             |    |             |             |
|                   |              | YTD       |         | YTD       | 2023 - 2022 |             | 2023 - 2022 |    | YTD         |    | 023 Budget  | 2023 Budget |
|                   |              | 2023      | 2023 20 |           | \$ Change   |             | % Change    |    | 2023 Budget |    | \$ Variance | % Variance  |
| 3% Sales Tax      | \$           | 2,016,519 | \$      | 2,059,196 | \$          | (42,677)    | -2.1%       | \$ | 2,048,091   | \$ | (31,572)    | -1.5%       |
| Shared County Tax | \$           | 754,798   | \$      | 702,503   | \$          | 52,295      | 7.4%        | \$ | 708,926     | \$ | 45,872      | 6.5%        |
| Total             | \$           | 2,771,316 | \$      | 2,761,699 | \$          | 9,618       | 0.3%        | \$ | 2,757,017   | \$ | 14,299      | 0.5%        |