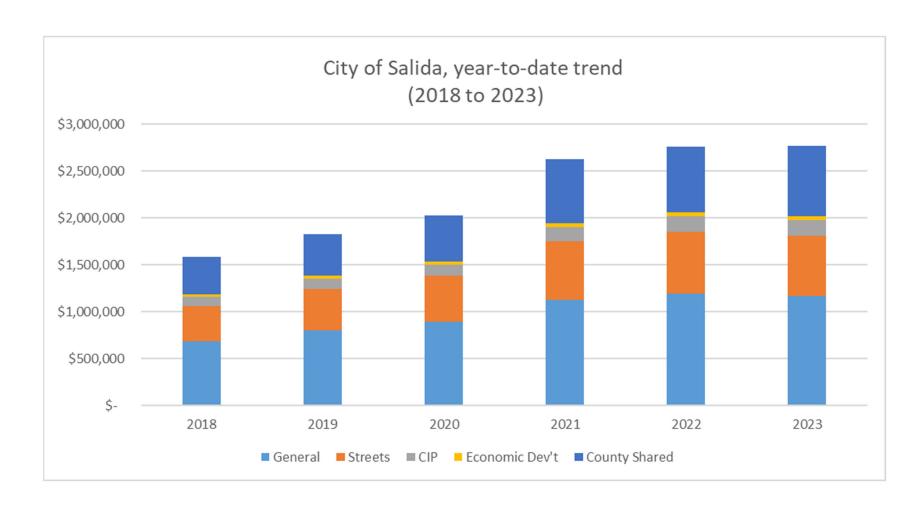

#### **Summary Results for City and Chaffee County Sales Taxes**

March City sales tax collections decreased by \$5,102 (0.7%) as compared to March 2022. The City's portion of Chaffee County sales tax collections decreased by \$3,479, a 1.2% decrease over March 2022. In total, sales tax receipts are 0.8% lower for March and 0.3% higher year-to-date. Actual collections are ahead of the budget by 0.5% year-to-date.

| Current Month     |              |           |         |           |             |             |             |    |             |    |             |             |
|-------------------|--------------|-----------|---------|-----------|-------------|-------------|-------------|----|-------------|----|-------------|-------------|
|                   |              | March     |         | March 202 |             | 2023 - 2022 | 2023 - 2022 |    | March       |    | 023 Budget  | 2023 Budget |
|                   |              | 2023      |         | 2022      | \$ Change   |             | % Change    | 2  | 2023 Budget |    | \$ Variance | % Variance  |
| 3% City Sales Tax | \$           | 764,874   | \$      | 769,976   | \$          | (5,102)     | -0.7%       | \$ | 765,772     | \$ | (898)       | -0.1%       |
| Shared County Tax | \$           | 283,823   | \$      | 287,302   | \$          | (3,479)     | -1.2%       | \$ | 280,788     | \$ | 3,035       | 1.1%        |
| Total             | \$           | 1,048,697 | \$      | 1,057,278 | \$          | (8,580)     | -0.8%       | \$ | 1,046,560   | \$ | 2,137       | 0.2%        |
|                   |              |           |         |           |             |             |             |    |             |    |             |             |
|                   | Year to Date |           |         |           |             |             |             |    |             |    |             |             |
|                   |              | YTD       |         | YTD       | 2023 - 2022 |             | 2023 - 2022 |    | YTD         |    | 023 Budget  | 2023 Budget |
|                   |              | 2023      | 2023 20 |           | \$ Change   |             | % Change    |    | 2023 Budget |    | \$ Variance | % Variance  |
| 3% Sales Tax      | \$           | 2,016,519 | \$      | 2,059,196 | \$          | (42,677)    | -2.1%       | \$ | 2,048,091   | \$ | (31,572)    | -1.5%       |
| Shared County Tax | \$           | 754,798   | \$      | 702,503   | \$          | 52,295      | 7.4%        | \$ | 708,926     | \$ | 45,872      | 6.5%        |
| Total             | \$           | 2,771,316 | \$      | 2,761,699 | \$          | 9,618       | 0.3%        | \$ | 2,757,017   | \$ | 14,299      | 0.5%        |