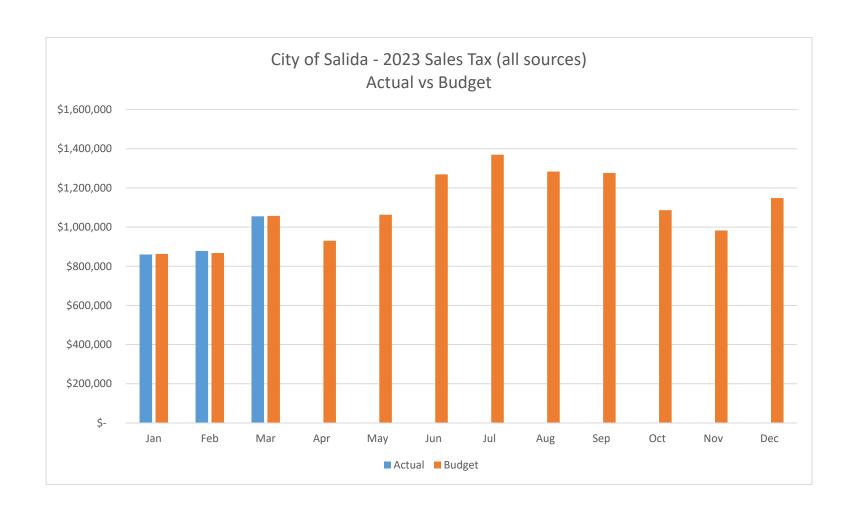

#### **Summary Results for City and Chaffee County Sales Taxes**

March City sales tax collections decreased by \$5,102 (0.7%) as compared to March 2022. The City's portion of Chaffee County sales tax collections decreased by \$3,479, a 1.2% decrease over March 2022. In total, sales tax receipts are 0.8% lower for March and 0.3% higher year-to-date. Actual collections are ahead of the budget by 0.5% year-to-date.

| Current Month     |              |           |         |           |             |             |             |    |             |    |             |             |
|-------------------|--------------|-----------|---------|-----------|-------------|-------------|-------------|----|-------------|----|-------------|-------------|
|                   |              | March     |         | March 202 |             | 2023 - 2022 | 2023 - 2022 |    | March       |    | 023 Budget  | 2023 Budget |
|                   |              | 2023      |         | 2022      | \$ Change   |             | % Change    | 2  | 2023 Budget |    | \$ Variance | % Variance  |
| 3% City Sales Tax | \$           | 764,874   | \$      | 769,976   | \$          | (5,102)     | -0.7%       | \$ | 765,772     | \$ | (898)       | -0.1%       |
| Shared County Tax | \$           | 283,823   | \$      | 287,302   | \$          | (3,479)     | -1.2%       | \$ | 280,788     | \$ | 3,035       | 1.1%        |
| Total             | \$           | 1,048,697 | \$      | 1,057,278 | \$          | (8,580)     | -0.8%       | \$ | 1,046,560   | \$ | 2,137       | 0.2%        |
|                   |              |           |         |           |             |             |             |    |             |    |             |             |
|                   | Year to Date |           |         |           |             |             |             |    |             |    |             |             |
|                   |              | YTD       |         | YTD       | 2023 - 2022 |             | 2023 - 2022 |    | YTD         |    | 023 Budget  | 2023 Budget |
|                   |              | 2023      | 2023 20 |           | \$ Change   |             | % Change    |    | 2023 Budget |    | \$ Variance | % Variance  |
| 3% Sales Tax      | \$           | 2,016,519 | \$      | 2,059,196 | \$          | (42,677)    | -2.1%       | \$ | 2,048,091   | \$ | (31,572)    | -1.5%       |
| Shared County Tax | \$           | 754,798   | \$      | 702,503   | \$          | 52,295      | 7.4%        | \$ | 708,926     | \$ | 45,872      | 6.5%        |
| Total             | \$           | 2,771,316 | \$      | 2,761,699 | \$          | 9,618       | 0.3%        | \$ | 2,757,017   | \$ | 14,299      | 0.5%        |