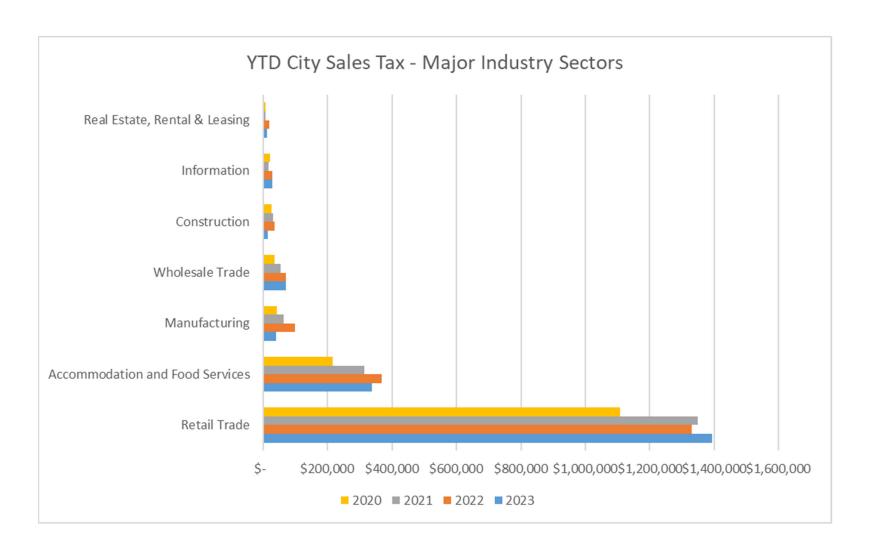

## CITY OF SALIDA, COLORADO CITY SALES TAX AND COUNTY SALES TAX SHARED WITH CITY MARCH 2023

Below is the tracking by NAICS industry sector report for the 3% City sales tax collections.

# **3% City Sales Tax by Industry Sector**

## **Current Month**

|                  |    | - Gair  | •  | · WOULL |    |          |           |  |
|------------------|----|---------|----|---------|----|----------|-----------|--|
|                  |    | March   |    | March   | 20 | 23-2022  | 2023-2022 |  |
| NAICS Sector     |    | 2023    |    | 2022    | \$ | Change   | % Change  |  |
| Retail Trade     | \$ | 509,811 | \$ | 490,259 | \$ | 19,552   | 4.0%      |  |
| Accommodation    |    |         |    |         |    |          |           |  |
| and Food         | \$ | 143,625 | \$ | 147,608 | \$ | (3,983)  | -2.7%     |  |
| Services         |    |         |    |         |    |          |           |  |
| Manufacturing    | \$ | 16,692  | \$ | 23,293  | \$ | (6,601)  | -28.3%    |  |
| Wholesale Trade  | \$ | 28,297  | \$ | 27,972  | \$ | 325      | 1.2%      |  |
| Construction     | \$ | 5,839   | \$ | 16,639  | \$ | (10,800) | -64.9%    |  |
| Information      | \$ | 11,027  | \$ | 10,513  | \$ | 514      | 4.9%      |  |
| Real Estate,     | 4  | 6,790   | \$ | 8,876   | ф  | (2,086)  | -23.5%    |  |
| Rental & Leasing | \$ | 0,790   | 9  | 0,070   | \$ | (2,000)  | -23.5%    |  |
| All Other        | \$ | 42,793  | \$ | 44,816  | \$ | (2,023)  | -4.5%     |  |
| Total            | \$ | 764,874 | \$ | 769,976 | \$ | (5,102)  | -0.7%     |  |

### Year to Date

|     | YTD       |     | YTD       | 20 | 23-2022  | 2023-2022 |  |
|-----|-----------|-----|-----------|----|----------|-----------|--|
|     | 2023      |     | 2022      | \$ | Change   | % Change  |  |
| \$1 | ,392,915  | \$  | ,328,989  | \$ | 63,926   | 4.8%      |  |
| \$  | 338,383   | \$  | 369,169   | \$ | (30,786) | -8.3%     |  |
| \$  | 41,514    | \$  | 99,029    | \$ | (57,515) | -58.1%    |  |
| \$  | 70,186    | \$  | 71,717    | \$ | (1,531)  | -2.1%     |  |
| \$  | 15,250    | \$  | 36,675    | \$ | (21,425) | -58.4%    |  |
| \$  | 29,660    | \$  | 28,247    | \$ | 1,413    | 5.0%      |  |
| \$  | 12,977    | \$  | 19,047    | \$ | (6,070)  | -31.9%    |  |
| \$  | 115,634   | \$  | 106,323   | \$ | 9,311    | 8.8%      |  |
| \$2 | 2,016,519 | \$2 | 2,059,196 | \$ | (42,677) | -2.1%     |  |