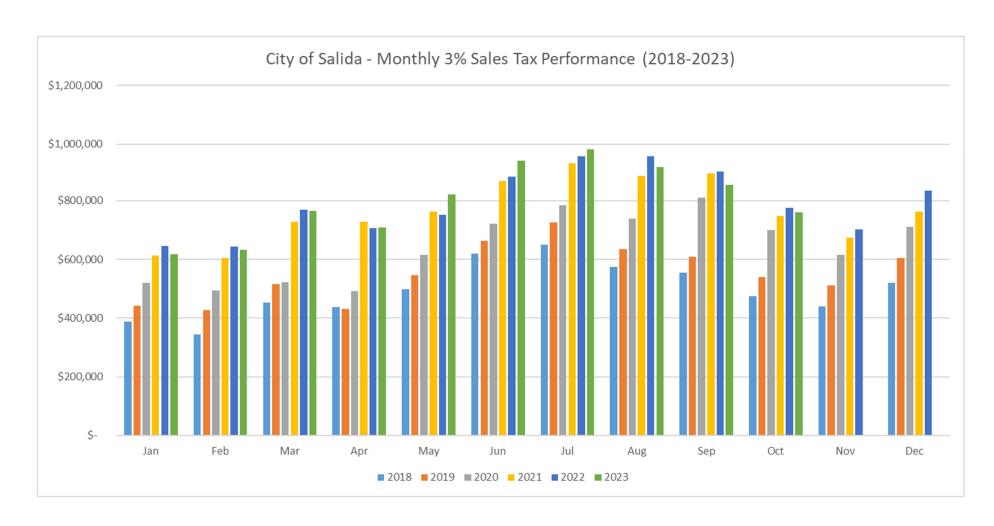

#### **Summary Results for City and Chaffee County Sales Taxes**

October City sales tax collections decreased by <\$14,930> (-1.9%) as compared to October 2022. The City's portion of Chaffee County sales tax collections increased by \$12,315, a 4.5% increase over October 2022. In total, sales tax receipts are 0.2% lower for October and 1.1% higher year-to-date. Actual collections are ahead of budget by 0.7% year-to-date.

| Current Month     |    |            |         |            |             |             |             |     |             |             |             |             |
|-------------------|----|------------|---------|------------|-------------|-------------|-------------|-----|-------------|-------------|-------------|-------------|
| October           |    |            | October |            | 2023 - 2022 | 2023 - 2022 | 2 October   |     | 2023 Budget |             | 2023 Budget |             |
|                   | _  | 2023       |         | 2022       |             | \$ Change   | % Change    | 2   | 2023 Budget | _           | \$ Variance | % Variance  |
| 3% City Sales Tax | \$ | 759,915    | \$      | 774,845    | \$          | (14,930)    | -1.9%       | \$  | 778,174     | \$          | (18,259)    | -2.3%       |
| Shared County Tax | \$ | 287,207    | \$      | 274,891    | \$          | 12,315      | 4.5%        | \$  | 277,924     | \$          | 9,283       | 3.3%        |
| Total             | \$ | 1,047,122  | \$      | 1,049,736  | \$          | (2,615)     | -0.2%       | \$  | 1,056,098   | \$          | (8,976)     | -0.8%       |
|                   |    |            |         |            |             |             |             |     |             |             |             |             |
| Year to Date      |    |            |         |            |             |             |             |     |             |             |             |             |
|                   |    | YTD        |         | YTD        | 2023 - 2022 |             | 2023 - 2022 | YTD |             | 2023 Budget |             | 2023 Budget |
|                   |    | 2023       |         | 2022       |             | \$ Change   | % Change    |     | 2023 Budget |             | \$ Variance | % Variance  |
| 3% Sales Tax      | \$ | 7,992,554  | \$      | 7,977,359  | \$          | 15,195      | 0.2%        | \$  | 8,046,173   | \$          | (53,619)    | -0.7%       |
| Shared County Tax | \$ | 2,996,806  | \$      | 2,895,630  | \$          | 101,176     | 3.5%        | \$  | 2,871,593   | \$          | 125,213     | 4.4%        |
| Total             | \$ | 10,989,361 | \$      | 10,872,989 | \$          | 116,372     | 1.1%        | \$  | 10,917,766  | \$          | 71,595      | 0.7%        |