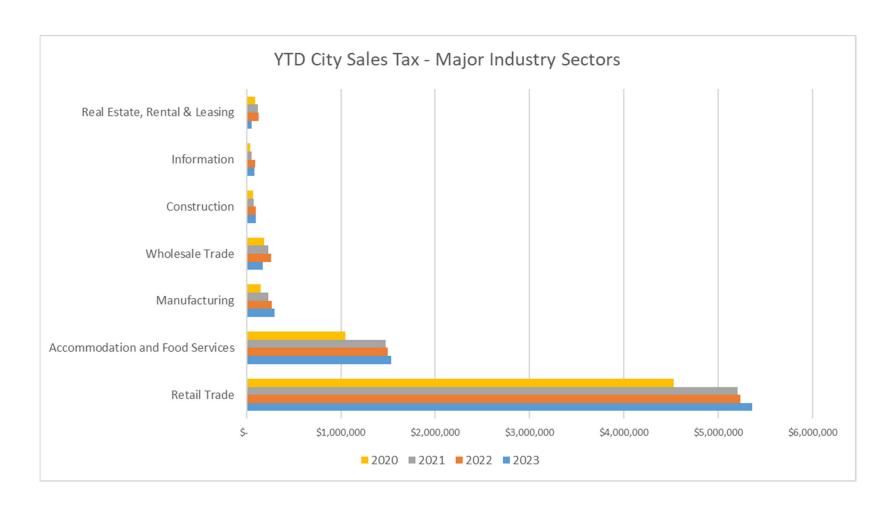

Below is the tracking by NAICS industry sector report for the 3% City sales tax collections.

# 3% City Sales Tax by Industry Sector

#### 3 /0 Oity dates Tax by illudetry dector

| Suitetti Wolltii                |    |         |    |         |    |          |           |  |  |  |
|---------------------------------|----|---------|----|---------|----|----------|-----------|--|--|--|
|                                 |    | October | (  | October | 20 | 23-2022  | 2023-2022 |  |  |  |
| NAICS Sector                    |    | 2023    |    | 2022    | \$ | Change   | % Change  |  |  |  |
| Retail Trade                    | \$ | 523,416 | \$ | 528,335 | \$ | (4,919)  | -0.9%     |  |  |  |
| Accommodation and Food Services | \$ | 134,302 | \$ | 126,786 | \$ | 7,516    | 5.9%      |  |  |  |
| Wholesale Trade                 | \$ | 29,549  | \$ | 25,404  | \$ | 4,145    | 16.3%     |  |  |  |
| Manufacturing                   | \$ | 12,132  | \$ | 22,027  | \$ | (9,895)  | -44.9%    |  |  |  |
| Information                     | \$ | 11,316  | \$ | 10,375  | \$ | 941      | 9.1%      |  |  |  |
| Real Estate, Rental & Leasing   | \$ | 7,142   | \$ | 7,522   | \$ | (380)    | -5.1%     |  |  |  |
| Construction                    | \$ | 10,737  | \$ | 15,525  | \$ | (4,788)  | -30.8%    |  |  |  |
| All Other                       | \$ | 31,321  | \$ | 38,871  | \$ | (7,550)  | -19.4%    |  |  |  |
| Total                           | \$ | 759,915 | \$ | 774,845 | \$ | (14,930) | -1.9%     |  |  |  |

Current Month

| real to Date |           |    |           |    |          |           |  |  |  |
|--------------|-----------|----|-----------|----|----------|-----------|--|--|--|
|              | YTD       |    | YTD       | 20 | 023-2022 | 2023-2022 |  |  |  |
| 2023         |           |    | 2022      | \$ | Change   | % Change  |  |  |  |
| \$           | 5,358,704 | \$ | 5,236,704 | \$ | 122,000  | 2.3%      |  |  |  |
| \$           | 1,534,831 | \$ | 1,497,187 | \$ | 37,644   | 2.5%      |  |  |  |
| \$           | 296,860   | \$ | 264,561   | \$ | 32,299   | 12.2%     |  |  |  |
| \$           | 168,435   | \$ | 257,870   | \$ | (89,435) | -34.7%    |  |  |  |
| \$           | 100,104   | \$ | 100,243   | \$ | (139)    | -0.1%     |  |  |  |
| \$           | 84,561    | \$ | 89,035    | \$ | (4,474)  | -5.0%     |  |  |  |
| \$           | 53,866    | \$ | 125,318   | \$ | (71,452) | -57.0%    |  |  |  |
| \$           | 395,193   | \$ | 406,441   | \$ | (11,248) | -2.8%     |  |  |  |
| \$           | 7,992,554 | \$ | 7,977,359 | \$ | 15,195   | 0.2%      |  |  |  |

Year to Date