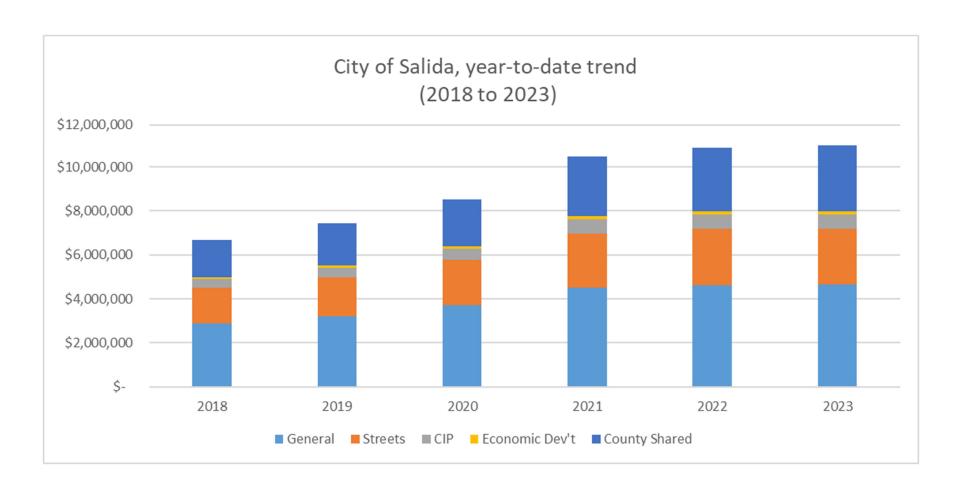

| Current Month     |    |            |         |            |             |             |             |     |             |             |             |             |
|-------------------|----|------------|---------|------------|-------------|-------------|-------------|-----|-------------|-------------|-------------|-------------|
| October           |    |            | October |            | 2023 - 2022 | 2023 - 2022 | 2 October   |     | 2023 Budget |             | 2023 Budget |             |
|                   | _  | 2023       |         | 2022       |             | \$ Change   | % Change    | 2   | 2023 Budget | _           | \$ Variance | % Variance  |
| 3% City Sales Tax | \$ | 759,915    | \$      | 774,845    | \$          | (14,930)    | -1.9%       | \$  | 778,174     | \$          | (18,259)    | -2.3%       |
| Shared County Tax | \$ | 287,207    | \$      | 274,891    | \$          | 12,315      | 4.5%        | \$  | 277,924     | \$          | 9,283       | 3.3%        |
| Total             | \$ | 1,047,122  | \$      | 1,049,736  | \$          | (2,615)     | -0.2%       | \$  | 1,056,098   | \$          | (8,976)     | -0.8%       |
|                   |    |            |         |            |             |             |             |     |             |             |             |             |
| Year to Date      |    |            |         |            |             |             |             |     |             |             |             |             |
|                   |    | YTD        |         | YTD        | 2023 - 2022 |             | 2023 - 2022 | YTD |             | 2023 Budget |             | 2023 Budget |
|                   |    | 2023       |         | 2022       |             | \$ Change   | % Change    |     | 2023 Budget |             | \$ Variance | % Variance  |
| 3% Sales Tax      | \$ | 7,992,554  | \$      | 7,977,359  | \$          | 15,195      | 0.2%        | \$  | 8,046,173   | \$          | (53,619)    | -0.7%       |
| Shared County Tax | \$ | 2,996,806  | \$      | 2,895,630  | \$          | 101,176     | 3.5%        | \$  | 2,871,593   | \$          | 125,213     | 4.4%        |
| Total             | \$ | 10,989,361 | \$      | 10,872,989 | \$          | 116,372     | 1.1%        | \$  | 10,917,766  | \$          | 71,595      | 0.7%        |