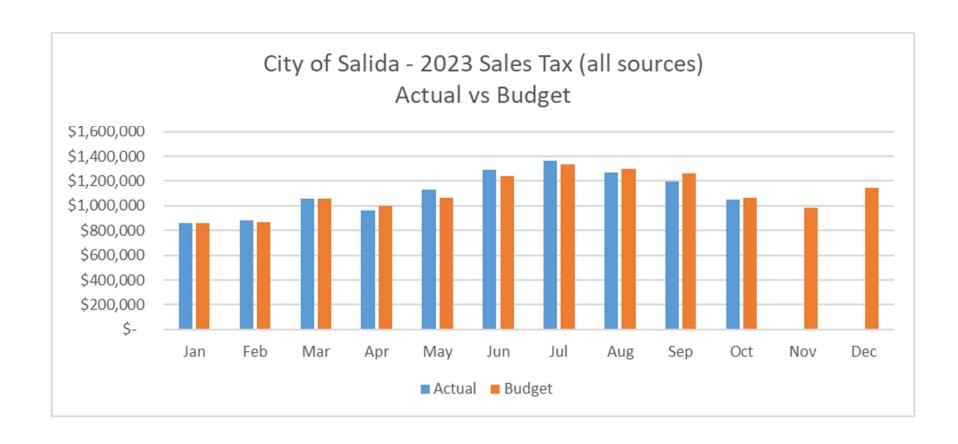

#### **Summary Results for City and Chaffee County Sales Taxes**

October City sales tax collections decreased by <\$14,930> (-1.9%) as compared to October 2022. The City's portion of Chaffee County sales tax collections increased by \$12,315, a 4.5% increase over October 2022. In total, sales tax receipts are 0.2% lower for October and 1.1% higher year-to-date. Actual collections are ahead of budget by 0.7% year-to-date.

| Current Month     |    |            |         |            |             |             |             |     |             |             |             |             |
|-------------------|----|------------|---------|------------|-------------|-------------|-------------|-----|-------------|-------------|-------------|-------------|
| October           |    |            | October |            | 2023 - 2022 | 2023 - 2022 | 2 October   |     | 2023 Budget |             | 2023 Budget |             |
|                   | _  | 2023       |         | 2022       |             | \$ Change   | % Change    | 2   | 2023 Budget | _           | \$ Variance | % Variance  |
| 3% City Sales Tax | \$ | 759,915    | \$      | 774,845    | \$          | (14,930)    | -1.9%       | \$  | 778,174     | \$          | (18,259)    | -2.3%       |
| Shared County Tax | \$ | 287,207    | \$      | 274,891    | \$          | 12,315      | 4.5%        | \$  | 277,924     | \$          | 9,283       | 3.3%        |
| Total             | \$ | 1,047,122  | \$      | 1,049,736  | \$          | (2,615)     | -0.2%       | \$  | 1,056,098   | \$          | (8,976)     | -0.8%       |
|                   |    |            |         |            |             |             |             |     |             |             |             |             |
| Year to Date      |    |            |         |            |             |             |             |     |             |             |             |             |
|                   |    | YTD        |         | YTD        | 2023 - 2022 |             | 2023 - 2022 | YTD |             | 2023 Budget |             | 2023 Budget |
|                   |    | 2023       |         | 2022       |             | \$ Change   | % Change    |     | 2023 Budget |             | \$ Variance | % Variance  |
| 3% Sales Tax      | \$ | 7,992,554  | \$      | 7,977,359  | \$          | 15,195      | 0.2%        | \$  | 8,046,173   | \$          | (53,619)    | -0.7%       |
| Shared County Tax | \$ | 2,996,806  | \$      | 2,895,630  | \$          | 101,176     | 3.5%        | \$  | 2,871,593   | \$          | 125,213     | 4.4%        |
| Total             | \$ | 10,989,361 | \$      | 10,872,989 | \$          | 116,372     | 1.1%        | \$  | 10,917,766  | \$          | 71,595      | 0.7%        |