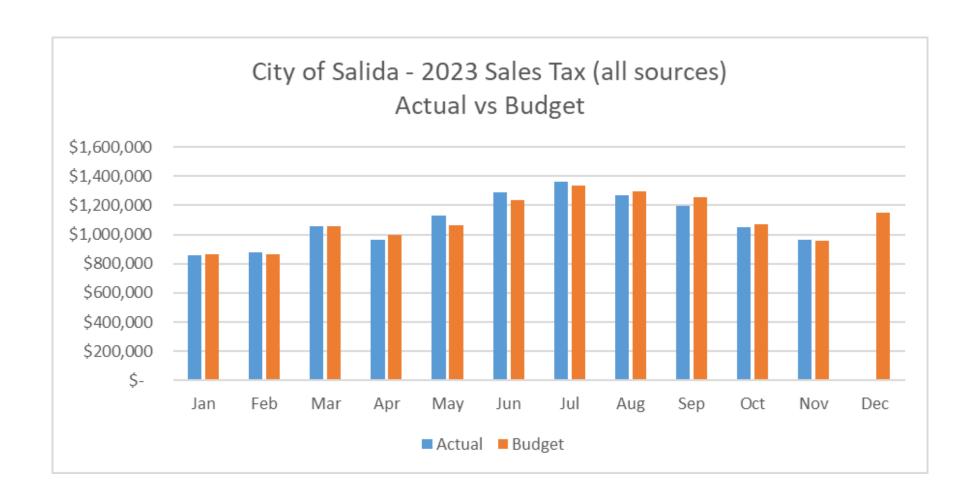

## **Summary Results for City and Chaffee County Sales Taxes**

November City sales tax collections increased by \$6,647 (0.9%) as compared to November 2022. The City's portion of Chaffee County sales tax collections increased by \$11,881, a 5.0% increase over November 2022. In total, sales tax receipts are 2.0% higher for October and 1.1% higher year-to-date. Actual collections are ahead of budget by 0.7% year-to-date.

| Current Month     |    |            |    |            |    |             |             |    |             |    |             |             |
|-------------------|----|------------|----|------------|----|-------------|-------------|----|-------------|----|-------------|-------------|
|                   |    | November   |    | November   |    | 2023 - 2022 | 2023 - 2022 |    | November    |    | 023 Budget  | 2023 Budget |
|                   | _  | 2023       |    | 2022       |    | \$ Change   | % Change    | 2  | 2023 Budget |    | \$ Variance | % Variance  |
| 3% City Sales Tax | \$ | 709,095    | \$ | 702,448    | \$ | 6,647       | 0.9%        | \$ | 703,334     | \$ | 5,761       | 0.8%        |
| Shared County Tax | \$ | 250,079    | \$ | 238,198    | \$ | 11,881      | 5.0%        | \$ | 244,146     | \$ | 5,933       | 2.4%        |
| Total             | \$ | 959,174    | \$ | 940,646    | \$ | 18,528      | 2.0%        | \$ | 947,480     | \$ | 11,694      | 1.2%        |
|                   |    |            |    |            |    |             |             |    |             |    |             |             |
| Year to Date      |    |            |    |            |    |             |             |    |             |    |             |             |
|                   |    | YTD        |    | YTD        | 2  | 2023 - 2022 | 2023 - 2022 |    | YTD         | 2  | 023 Budget  | 2023 Budget |
|                   | _  | 2023       | _  | 2022       |    | \$ Change   | % Change    | 2  | 2023 Budget |    | \$ Variance | % Variance  |
| 3% Sales Tax      | \$ | 8,701,650  | \$ | 8,679,807  | \$ | 21,843      | 0.3%        | \$ | 8,749,507   | \$ | (47,857)    | -0.5%       |
| Shared County Tax | \$ | 3,246,885  | \$ | 3,133,828  | \$ | 113,057     | 3.6%        | \$ | 3,115,739   | \$ | 131,146     | 4.2%        |
| Total             | \$ | 11,948,535 | \$ | 11,813,635 | \$ | 134,900     | 1.1%        | \$ | 11,865,246  | \$ | 83,289      | 0.7%        |