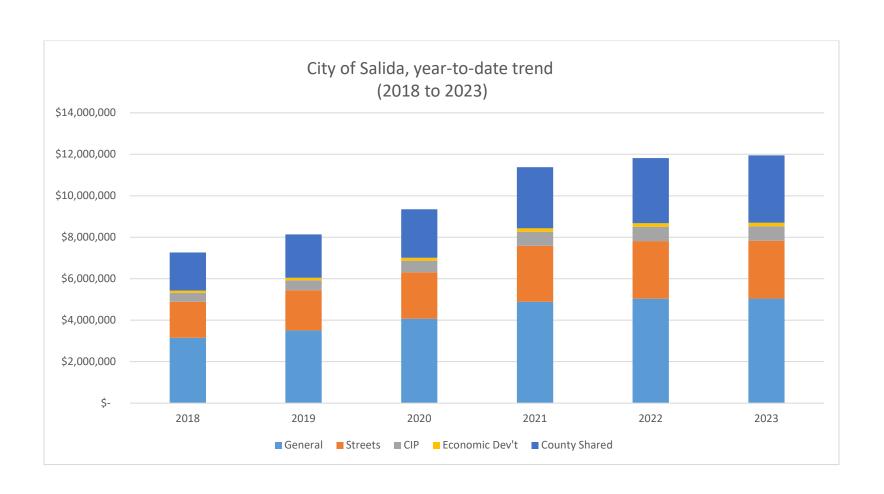

## **Summary Results for City and Chaffee County Sales Taxes**

November City sales tax collections increased by \$6,647 (0.9%) as compared to November 2022. The City's portion of Chaffee County sales tax collections increased by \$11,881, a 5.0% increase over November 2022. In total, sales tax receipts are 2.0% higher for October and 1.1% higher year-to-date. Actual collections are ahead of budget by 0.7% year-to-date.

| Current Month     |    |            |    |            |    |             |             |    |             |    |             |             |
|-------------------|----|------------|----|------------|----|-------------|-------------|----|-------------|----|-------------|-------------|
|                   |    | November   |    | November   |    | 2023 - 2022 | 2023 - 2022 |    | November    |    | 023 Budget  | 2023 Budget |
|                   | _  | 2023       |    | 2022       |    | \$ Change   | % Change    | 2  | 2023 Budget |    | \$ Variance | % Variance  |
| 3% City Sales Tax | \$ | 709,095    | \$ | 702,448    | \$ | 6,647       | 0.9%        | \$ | 703,334     | \$ | 5,761       | 0.8%        |
| Shared County Tax | \$ | 250,079    | \$ | 238,198    | \$ | 11,881      | 5.0%        | \$ | 244,146     | \$ | 5,933       | 2.4%        |
| Total             | \$ | 959,174    | \$ | 940,646    | \$ | 18,528      | 2.0%        | \$ | 947,480     | \$ | 11,694      | 1.2%        |
|                   |    |            |    |            |    |             |             |    |             |    |             |             |
| Year to Date      |    |            |    |            |    |             |             |    |             |    |             |             |
|                   |    | YTD        |    | YTD        | 2  | 2023 - 2022 | 2023 - 2022 |    | YTD         | 2  | 023 Budget  | 2023 Budget |
|                   | _  | 2023       | _  | 2022       |    | \$ Change   | % Change    | 2  | 2023 Budget |    | \$ Variance | % Variance  |
| 3% Sales Tax      | \$ | 8,701,650  | \$ | 8,679,807  | \$ | 21,843      | 0.3%        | \$ | 8,749,507   | \$ | (47,857)    | -0.5%       |
| Shared County Tax | \$ | 3,246,885  | \$ | 3,133,828  | \$ | 113,057     | 3.6%        | \$ | 3,115,739   | \$ | 131,146     | 4.2%        |
| Total             | \$ | 11,948,535 | \$ | 11,813,635 | \$ | 134,900     | 1.1%        | \$ | 11,865,246  | \$ | 83,289      | 0.7%        |