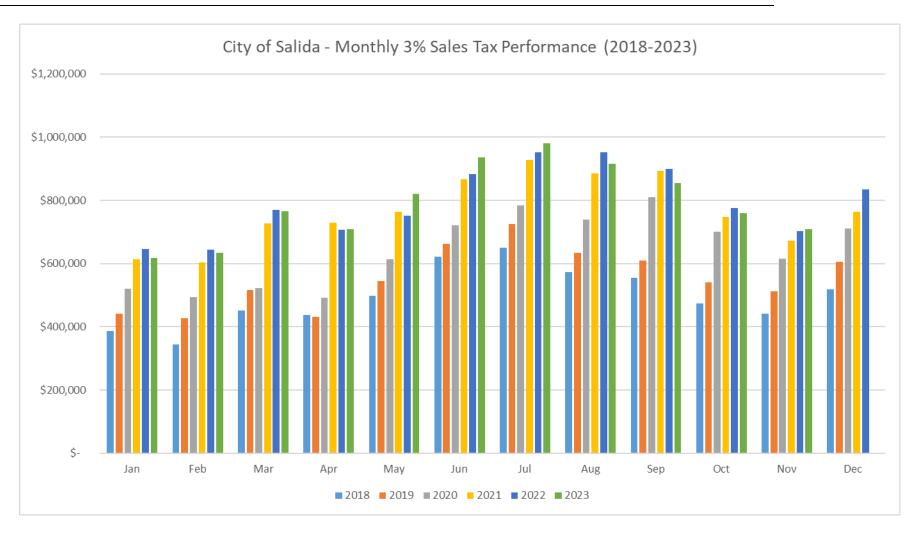

## **Summary Results for City and Chaffee County Sales Taxes**

November City sales tax collections increased by \$6,647 (0.9%) as compared to November 2022. The City's portion of Chaffee County sales tax collections increased by \$11,881, a 5.0% increase over November 2022. In total, sales tax receipts are 2.0% higher for October and 1.1% higher year-to-date. Actual collections are ahead of budget by 0.7% year-to-date.

| Current Month     |    |            |    |            |    |             |             |    |             |    |             |             |
|-------------------|----|------------|----|------------|----|-------------|-------------|----|-------------|----|-------------|-------------|
|                   |    | November   |    | November   |    | 2023 - 2022 | 2023 - 2022 |    | November    |    | 023 Budget  | 2023 Budget |
|                   | _  | 2023       |    | 2022       |    | \$ Change   | % Change    | 2  | 2023 Budget |    | \$ Variance | % Variance  |
| 3% City Sales Tax | \$ | 709,095    | \$ | 702,448    | \$ | 6,647       | 0.9%        | \$ | 703,334     | \$ | 5,761       | 0.8%        |
| Shared County Tax | \$ | 250,079    | \$ | 238,198    | \$ | 11,881      | 5.0%        | \$ | 244,146     | \$ | 5,933       | 2.4%        |
| Total             | \$ | 959,174    | \$ | 940,646    | \$ | 18,528      | 2.0%        | \$ | 947,480     | \$ | 11,694      | 1.2%        |
|                   |    |            |    |            |    |             |             |    |             |    |             |             |
| Year to Date      |    |            |    |            |    |             |             |    |             |    |             |             |
|                   |    | YTD        |    | YTD        | 2  | 2023 - 2022 | 2023 - 2022 |    | YTD         | 2  | 023 Budget  | 2023 Budget |
|                   | _  | 2023       | _  | 2022       |    | \$ Change   | % Change    | 2  | 2023 Budget |    | \$ Variance | % Variance  |
| 3% Sales Tax      | \$ | 8,701,650  | \$ | 8,679,807  | \$ | 21,843      | 0.3%        | \$ | 8,749,507   | \$ | (47,857)    | -0.5%       |
| Shared County Tax | \$ | 3,246,885  | \$ | 3,133,828  | \$ | 113,057     | 3.6%        | \$ | 3,115,739   | \$ | 131,146     | 4.2%        |
| Total             | \$ | 11,948,535 | \$ | 11,813,635 | \$ | 134,900     | 1.1%        | \$ | 11,865,246  | \$ | 83,289      | 0.7%        |