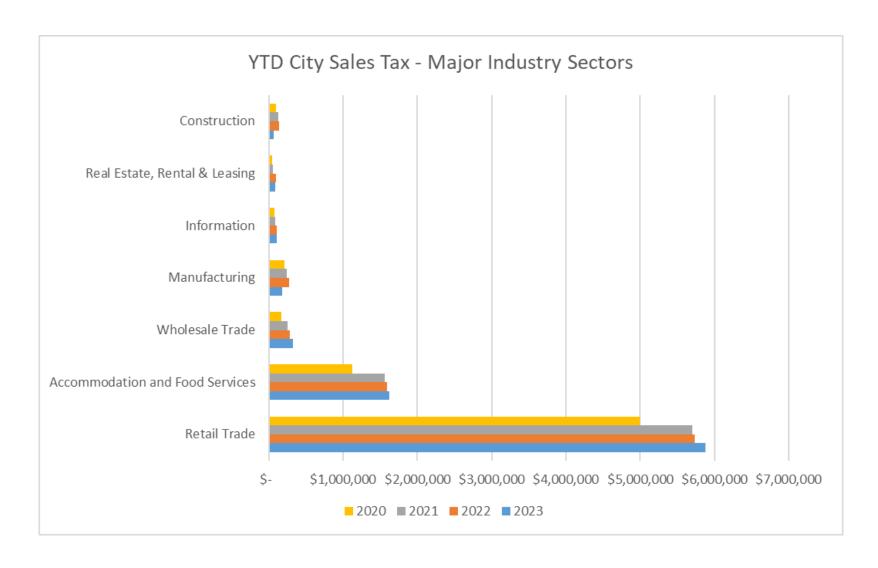

\_\_\_\_\_

Below is the tracking by NAICS industry sector report for the 3% City sales tax collections.

## 3% City Sales Tax by Industry Sector

#### **Current Month**

#### November November 2023-2022 2023-2022 NAICS Sector 2023 2022 \$ Change % Change \$ 497,463 | \$ 20,248 Retail Trade \$ 517,711 4.1% Accommodation \$ 86,285 \$ 97,107 \$ (10,822) -11.1% and Food Services Wholesale Trade 27,024 \$ 22,659 \$ 4,365 19.3% \$ 17,098 \\$ (1,760) 15,338 -10.3% Manufacturing 10,518 \$ 9,635 \$ 883 9.2% Information Real Estate, \$ 5,051 4,888 \$ 163 3.3% Rental & Leasing Construction 8,679 \$ 16,022 \$ (7,343) -45.8% All Other \$ 37,576 | \$ 38,489 913 2.4% \$ 709,095 | \$ 702,448 | \$ Total 6,647 0.9%

### **Year to Date**

|     | YTD       |     | YTD       | 20 | 023-2022 | 2023-2022 |
|-----|-----------|-----|-----------|----|----------|-----------|
|     | 2023      |     | 2022      | \$ | Change   | % Change  |
| \$5 | 5,876,415 | \$5 | 5,734,166 | \$ | 142,249  | 2.5%      |
| \$1 | 1,621,115 | \$  | 1,594,294 | \$ | 26,821   | 1.7%      |
| \$  | 323,884   | \$  | 287,219   | \$ | 36,665   | 12.8%     |
| \$  | 183,772   | \$  | 274,968   | \$ | (91,196) | -33.2%    |
| \$  | 110,622   | \$  | 109,877   | \$ | 745      | 0.7%      |
| \$  | 89,612    | \$  | 93,923    | \$ | (4,311)  | -4.6%     |
| \$  | 62,546    | \$  | 141,340   | \$ | (78,794) | -55.7%    |
| \$  | 433,684   | \$  | 444,020   | \$ | (10,336) | -2.3%     |
| \$8 | 3,701,650 | \$8 | 3,679,807 | \$ | 21,843   | 0.3%      |
|     |           |     |           |    |          |           |