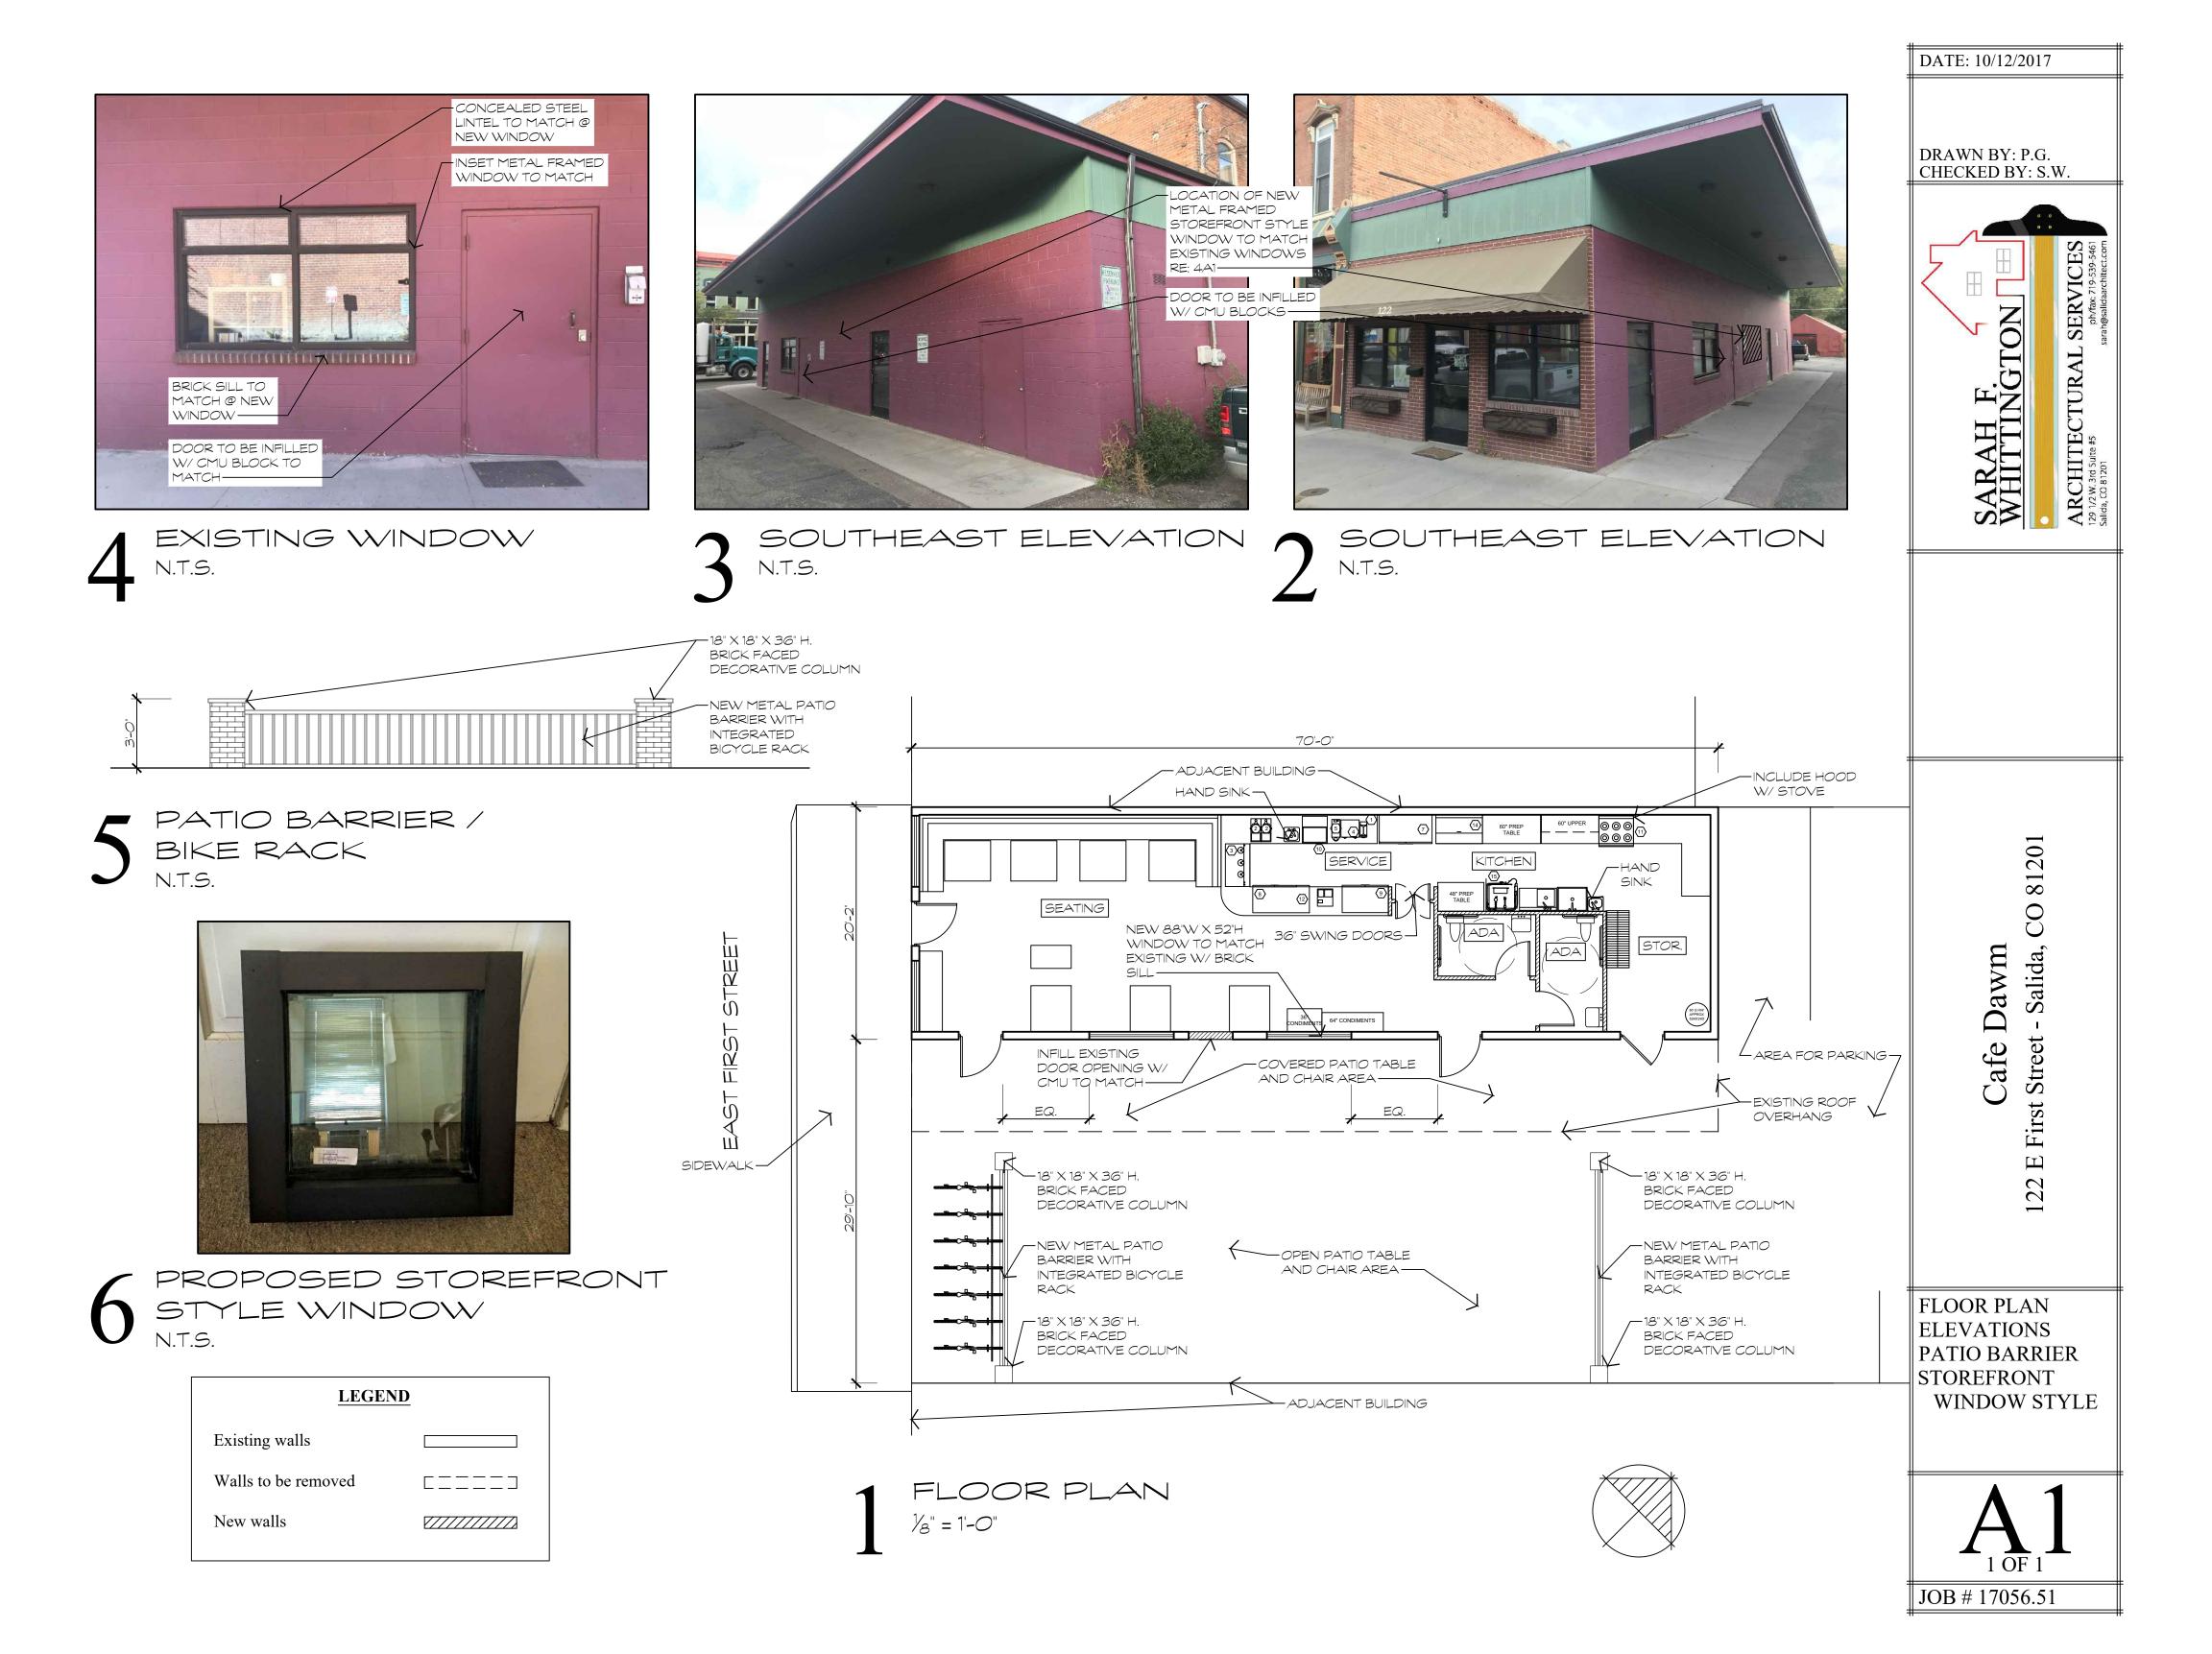

- 1. Infill existing center door on the southeast elevation with CMU block to the match the existing wall.
- 2. Create a new window opening on the southeast wall and install a metal framed window to match the existing window on that same wall.
- 3. Construct a brick and metal patio barrier with integrated bike rack on north and south sides of the adjoining lot of the property.

4. The applicants are requesting approval to create a new opening and install a 88"x52" exterior window on

the southeast elevation and enclose one of the four (4) doors on that same elevation.

- 5. Currently, there's one (1) 88"x52" window on the southeast elevation of the building and the applicants are requesting to add a second window with the same dimensions to match that existing window.
- 6. There are four (4) doors on the southeast elevation and two of them are painted the same color as the building.

  The applicants are requesting to infill one of the doors with CMU block to match the existing wall.

south sides of the vacant portion of the property.

### **REVIEW STANDARDS:**

- 1. Conformance with Certificate of Approval Review Standards for a noncontributing building (Section 16-12-90(c)) using the draft Design Guidelines in the review:
  - A. Enhance District. Whether and/or to what extent the proposed work will enhance and advance the purposes and intent underlying the establishment of the district.
    - This property is not of the time period that it can be contributing to the national register district. However, improvements can be made that contribute to the overall integrity and vitality of the downtown. The proposal to rehabilitate the existing building will contribute to the vitality of the downtown and enhance the district by revitalizing a vacant building and adding outside patio seating.
  - B. Overall Character. New structures and additions to, or the exterior repair or alteration of, existing nonlandmark and noncontributing structures shall be compatible with the historic architectural character, scale, shapes, sizes, heights, facades and materials predominant in the district to the maximum extent feasible.
    - The proposed changes will be an improvement to the property, should not detract from the appearance of the structure and will be compatible with the neighboring properties.
    - The vacant lot, that is part of this property, has been used as a driveway and the applicants would like to construct a brick and metal patio barrier with integrated bike rack on the north and south sides to create a patio space for their customers. The use of brick columns and the metal bike rack is consistent with materials found in the district.
  - C. Specific Compatibility. New structures and additions to, or the exterior repair or alteration of, existing nonlandmark and noncontributing structures shall specifically harmonize with neighboring landmark and/or contributing structures or sites with regard to height, scale, shape, size, façade, materials, setback, landscaping and exterior architectural features to the maximum extent feasible.

- The height, shape, size, materials, setbacks and landscaping are not being altered with the proposed exterior alterations. The proposed exterior alterations and construction of the patio barrier/bike rack will complement the district.
- Although creating new window openings is not recommended in the design guidelines, the request is to create an opening on the southeast elevation which will not be <u>highly</u> visible to First Street.
- Enclosing one (1) of the existing four (4) doors on the southeast elevation shouldn't change the appearance of the structure as the applicants are using the same materials as the existing wall.
- D. Work Necessary. Whether the proposed work is required or necessary to comply with a building, fire or other health/safety code.
  - The proposed work is not necessary to comply with any codes, although the new construction will be required to meet all building, fire and zoning requirements.