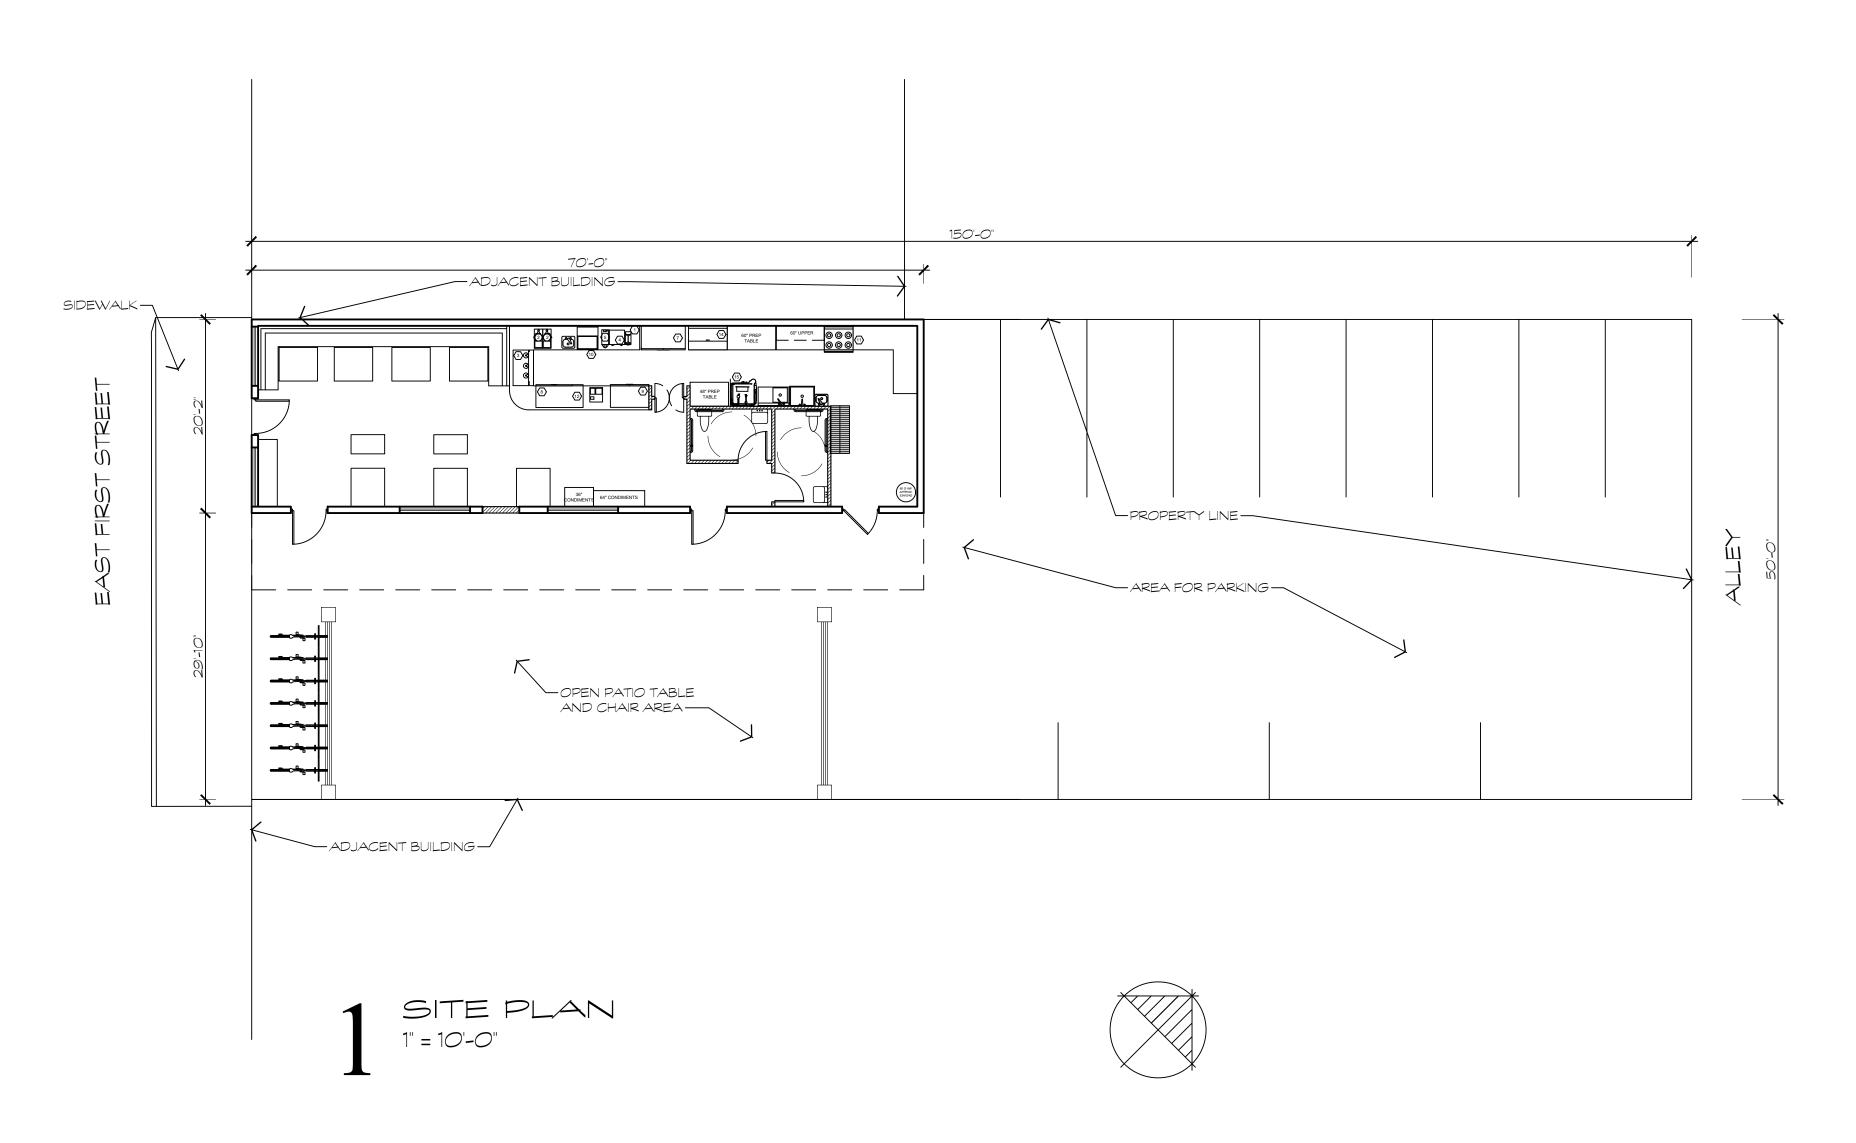

### **REVIEW STANDARDS:**

- 1. Conformance with Certificate of Approval Review Standards for a noncontributing building (Section 16-12-90(c)) using the draft Design Guidelines in the review:
  - A. Enhance District. Whether and/or to what extent the proposed work will enhance and advance the purposes and intent underlying the establishment of the district.
    - This property is not of the time period that it can be contributing to the national register district. However, improvements can be made that contribute to the overall integrity and vitality of the downtown. The proposal to rehabilitate the existing building will contribute to the vitality of the downtown and enhance the district by revitalizing a vacant building and adding outside patio seating.
  - B. Overall Character. New structures and additions to, or the exterior repair or alteration of, existing nonlandmark and noncontributing structures shall be compatible with the historic architectural character, scale, shapes, sizes, heights, facades and materials predominant in the district to the maximum extent feasible.
    - The proposed changes will be an improvement to the property, should not detract from the appearance of the structure and will be compatible with the neighboring properties.
    - The vacant lot, that is part of this property, has been used as a driveway and the applicants would like to construct a brick and metal patio barrier with integrated bike rack on the north and south sides to create a patio space for their customers. The use of brick columns and the metal bike rack is consistent with materials found in the district.
  - C. Specific Compatibility. New structures and additions to, or the exterior repair or alteration of, existing nonlandmark and noncontributing structures shall specifically harmonize with neighboring landmark and/or contributing structures or sites with regard to height, scale, shape, size, façade, materials, setback, landscaping and exterior architectural features to the maximum extent feasible.

- The height, shape, size, materials, setbacks and landscaping are not being altered with the proposed exterior alterations. The proposed exterior alterations and construction of the patio barrier/bike rack will complement the district.
- Although creating new window openings is not recommended in the design guidelines, the request is to create an opening on the southeast elevation which will not be <u>highly</u> visible to First Street.
- Enclosing one (1) of the existing four (4) doors on the southeast elevation shouldn't change the appearance of the structure as the applicants are using the same materials as the existing wall.
- D. Work Necessary. Whether the proposed work is required or necessary to comply with a building, fire or other health/safety code.
  - The proposed work is not necessary to comply with any codes, although the new construction will be required to meet all building, fire and zoning requirements.